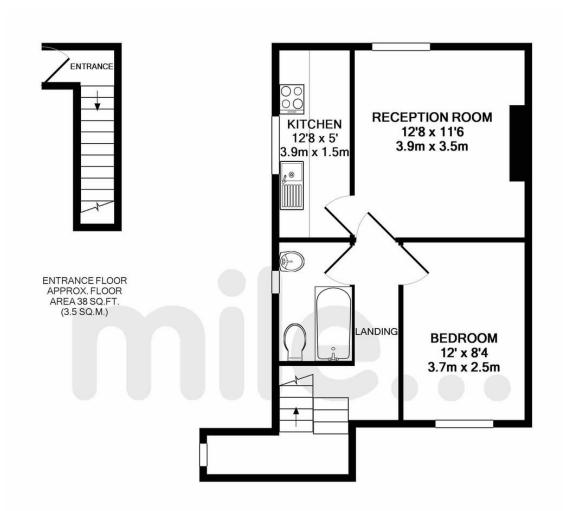

1ST FLOOR APPROX. FLOOR AREA 433 SQ.FT. (40.3 SQ.M.)

## TOTAL APPROX. FLOOR AREA 471 SQ.FT. (43.8 SQ.M.)

Whilst every attempt has been made to ensure the accuracy of the floor plan contained here, measurements of doors, windows, rooms and any other items are approximate and no responsibility is taken for any error, omission, or mis-statement. This plan is for illustrative purposes only and should be used as such by any prospective purchaser. The services, systems and appliances shown have not been tested and no guarantee as to their operability or efficiency can be given Made with Metropix ©2019