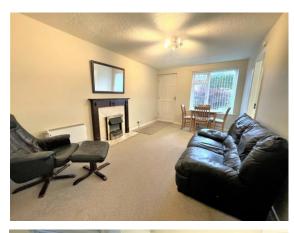

### **GENERAL DESCRIPTION**

Before a viewing can be obtained, please contact the office for a link to complete a Canopy rent passport

A well presented ground floor one double bedroom apartment in the sought after area of Farsley. Will be of particular interest to professionals seeking well located accommodation which comprises: entrance hall; spacious lounge with feature fireplace, sofa, armchair, dining table and chairs, modern fitted kitchen including integral fridge freezer, microwave and washing machine; double bedroom with double bed, mattress, two bedside pedestals and built in wardrobe; modern shower room; off road parking; electric heating; double glazing. Offers good commuting access to both Leeds and Bradford and is minutes walk to Farsley village amenities. Sorry no smokers. Sorry no pets. Furnished. Deposit £750.00. Available 13th January 2025.

#### **ROOM MEASUREMENTS**

ENTRANCE HALL 3' 6" x 3' 0" (1.07m x 0.91m) LOUNGE 15' 4" x 10' 11" (4.67m x 3.33m) KITCHEN 8' 9" x 5' 6" (2.67m x 1.68m) **INNER HALL** 2' 9" x 2' 8" (0.84m x 0.81m) BEDROOM 12' 4" x 10' 9" (3.76m x 3.28m)max BATHROOM 9' 9" x 5' 7' (2.97m x 1.7m)max