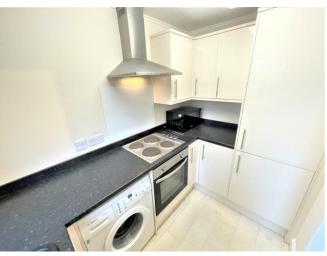

### **GENERAL DESCRIPTION**

Before a viewing can be obtained, please contact the office for a link to complete a Canopy rent passport

A well presented ground floor one double bedroom apartment in the sought after area of Farsley. Will be of particular interest to professionals seeking well located accommodation which comprises: entrance hall; spacious lounge with feature fireplace, sofa, armchair, dining table and chairs, modern fitted kitchen including integral fridge freezer, microwave and washing machine; double bedroom with double bed, mattress, two bedside pedestals and built in wardrobe; modern shower room; off road parking; electric heating; double glazing. Offers good commuting access to both Leeds and Bradford and is minutes walk to Farsley village amenities. Sorry no smokers. Sorry no pets. Furnished. Deposit £750.00. Available 13th January 2025.

#### **ROOM MEASUREMENTS**

ENTRANCE HALL 3' 6" x 3' 0" (1.07m x 0.91m) LOUNGE 15' 4" x 10' 11" (4.67m x 3.33m) KITCHEN 8' 9" x 5' 6" (2.67m x 1.68m) **INNER HALL** 2' 9" x 2' 8" (0.84m x 0.81m) BEDROOM 12' 4" x 10' 9" (3.76m x 3.28m)max BATHROOM 9' 9" x 5' 7' (2.97m x 1.7m)max