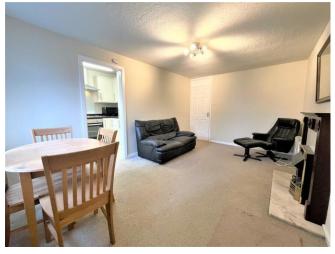

### **GENERAL DESCRIPTION**

Before a viewing can be obtained, please contact the office for a link to complete a Canopy rent passport

A well presented ground floor one double bedroom apartment in the sought after area of Farsley. Will be of particular interest to professionals seeking well located accommodation which comprises: entrance hall; spacious lounge with feature fireplace, sofa, armchair, dining table and chairs, modern fitted kitchen including integral fridge freezer, microwave and washing machine; double bedroom with double bed, mattress, two bedside pedestals and built in wardrobe; modern shower room; off road parking; electric heating; double glazing. Offers good commuting access to both Leeds and Bradford and is minutes walk to Farsley village amenities. Sorry no smokers. Sorry no pets. Furnished. Deposit £750.00. Available 13th January 2025.

#### **ROOM MEASUREMENTS**

ENTRANCE HALL 3' 6" x 3' 0" (1.07m x 0.91m) LOUNGE 15' 4" x 10' 11" (4.67m x 3.33m) KITCHEN 8' 9" x 5' 6" (2.67m x 1.68m) **INNER HALL** 2' 9" x 2' 8" (0.84m x 0.81m) BEDROOM 12' 4" x 10' 9" (3.76m x 3.28m)max BATHROOM 9' 9" x 5' 7' (2.97m x 1.7m)max