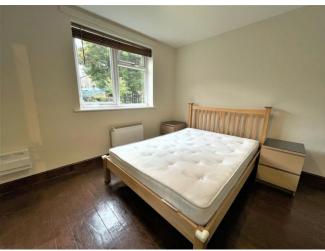

### **GENERAL DESCRIPTION**

Before a viewing can be obtained, please contact the office for a link to complete a Canopy rent passport

A well presented ground floor one double bedroom apartment in the sought after area of Farsley. Will be of particular interest to professionals seeking well located accommodation which comprises: entrance hall; spacious lounge with feature fireplace, sofa, armchair, dining table and chairs, modern fitted kitchen including integral fridge freezer, microwave and washing machine; double bedroom with double bed, mattress, two bedside pedestals and built in wardrobe; modern shower room; off road parking; electric heating; double glazing. Offers good commuting access to both Leeds and Bradford and is minutes walk to Farsley village amenities. Sorry no smokers. Sorry no pets. Furnished. Deposit £750.00. Available 13th January 2025.

#### **ROOM MEASUREMENTS**

ENTRANCE HALL 3' 6" x 3' 0" (1.07m x 0.91m) LOUNGE 15' 4" x 10' 11" (4.67m x 3.33m) KITCHEN 8' 9" x 5' 6" (2.67m x 1.68m) **INNER HALL** 2' 9" x 2' 8" (0.84m x 0.81m) BEDROOM 12' 4" x 10' 9" (3.76m x 3.28m)max BATHROOM 9' 9" x 5' 7' (2.97m x 1.7m)max