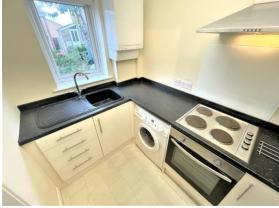

### **GENERAL DESCRIPTION**

Before a viewing can be obtained, please contact the office for a link to complete a Canopy rent passport

A well presented ground floor one double bedroom apartment in the sought after area of Farsley. Will be of particular interest to professionals seeking well located accommodation which comprises: entrance hall; spacious lounge with feature fireplace, sofa, armchair, dining table and chairs, modern fitted kitchen including integral fridge freezer, microwave and washing machine; double bedroom with double bed, mattress, two bedside pedestals and built in wardrobe; modern shower room; off road parking; electric heating; double glazing. Offers good commuting access to both Leeds and Bradford and is minutes walk to Farsley village amenities. Sorry no smokers. Sorry no pets. Furnished. Deposit £750.00. Available 13th January 2025.

#### **ROOM MEASUREMENTS**

ENTRANCE HALL 3' 6" x 3' 0" (1.07m x 0.91m) LOUNGE 15' 4" x 10' 11" (4.67m x 3.33m) KITCHEN 8' 9" x 5' 6" (2.67m x 1.68m) **INNER HALL** 2' 9" x 2' 8" (0.84m x 0.81m) BEDROOM 12' 4" x 10' 9" (3.76m x 3.28m)max BATHROOM 9' 9" x 5' 7' (2.97m x 1.7m)max