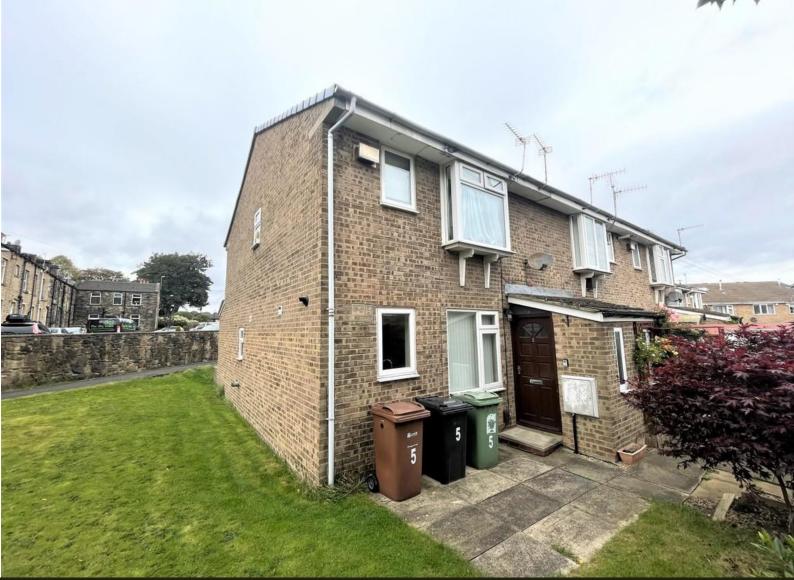

## NEW PARK GROVE, FARSLEY LS28 5UQ

### £650 PCM

Ground Roor Apartment One Double Bedroom Modern Fitted Kitchen Spacious Lounge Modern Shower Room Electric Heating Village Location Furnished Deposit £750 Available 13th January 2025

### **GENERAL DESCRIPTION**

Before a viewing can be obtained, please contact the office for a link to complete a Canopy rent passport

A well presented ground floor one double bedroom apartment in the sought after area of Farsley. Will be of particular interest to professionals seeking well located accommodation which comprises: entrance hall; spacious lounge with feature fireplace, sofa, armchair, dining table and chairs, modern fitted kitchen including integral fridge freezer, microwave and washing machine; double bedroom with double bed, mattress, two bedside pedestals and built in wardrobe; modern shower room; off road parking; electric heating; double glazing. Offers good commuting access to both Leeds and Bradford and is minutes walk to Farsley village amenities. Sorry no smokers. Sorry no pets. Furnished. Deposit £750.00. Available 13th January 2025.