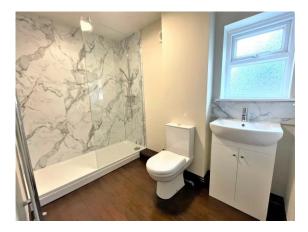

### **GENERAL DESCRIPTION**

Before a viewing can be obtained, please contact the office for a link to complete a Canopy rent passport

A well presented ground floor one double bedroom apartment in the sought after area of Farsley. Will be of particular interest to professionals seeking well located accommodation which comprises: entrance hall; spacious lounge with feature fireplace, sofa, armchair, dining table and chairs, modern fitted kitchen including integral fridge freezer, microwave and washing machine; double bedroom with double bed, mattress, two bedside pedestals and built in wardrobe; modern shower room; off road parking; electric heating; double glazing. Offers good commuting access to both Leeds and Bradford and is minutes walk to Farsley village amenities. Sorry no smokers. Sorry no pets. Furnished. Deposit £750.00. Available 13th January 2025.

#### **ROOM MEASUREMENTS**

ENTRANCE HALL 3' 6" x 3' 0" (1.07m x 0.91m) LOUNGE 15' 4" x 10' 11" (4.67m x 3.33m) KITCHEN 8' 9" x 5' 6" (2.67m x 1.68m) **INNER HALL** 2' 9" x 2' 8" (0.84m x 0.81m) BEDROOM 12' 4" x 10' 9" (3.76m x 3.28m)max BATHROOM 9' 9" x 5' 7' (2.97m x 1.7m)max