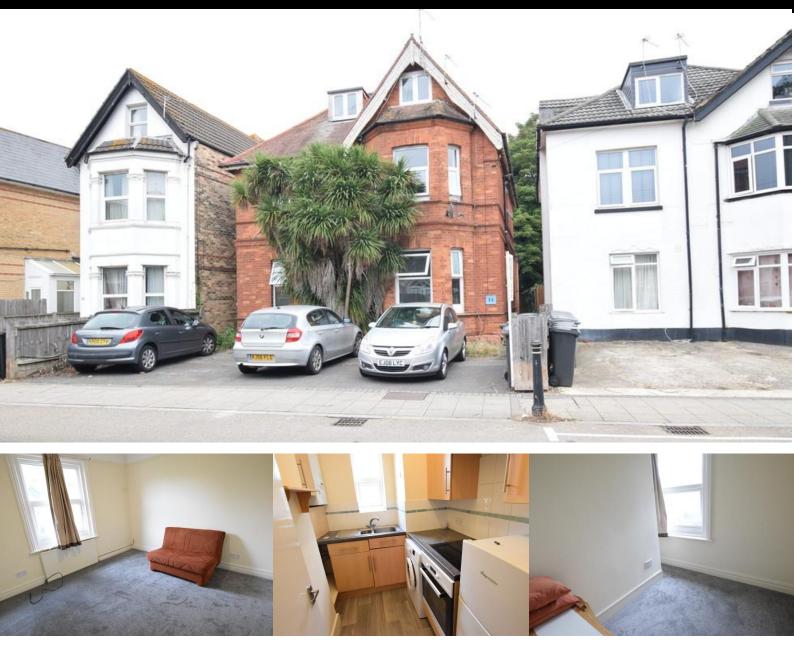

## Parkwood Road, Southbourne, Bournemouth, BH5 2BH

## **Description:**

SOUTHBOURNE – A RECENTLY REDECORATED PART FURNISHED one bedroom 1<sup>st</sup> floor flat (no lift) located in close proximity to both Southbourne and central Boscombe. ONE BEDROOM; kitchen with electric oven/hob, washing machine, and fridge freezer; lounge/diner; shower room with electric shower, W/C, and basin. Property benefits from both DOUBLE GLAZING and GAS CENTRAL HEATING, as well as ON SITE PARKING offered on a first come, first served basis. An affordable property in a convenient location. FULLY MANAGED. AVAILABLE 03/02/2025.