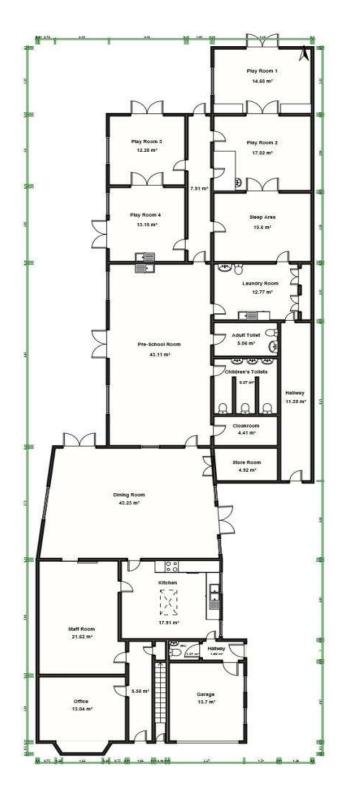

## Bowthorpe Road, Norwich, NR5 8AG

A 16 bedroom property with HMO potential close to UEA.

£475,000.

Whilst every attempt has been made to ensure the accuracy of the floor plan contained here, measurements of doors, windows, rooms and any other items are approximate and no responsibility is taken for any error omission, or mis-statement. This plan is for illustrative purposes only and should be used as such by any prospective purchaser. The services, systems and appliances shown have not been tested and no guarantee as to operability or efficiency can be given.