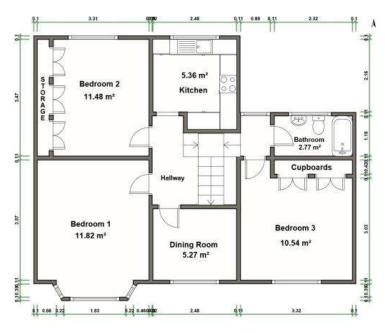

## Bowthorpe Road, Norwich, NR5 8AG

A 16 bedroom property with HMO potential close to UEA.

£475,000.

Whilst every attempt has been made to ensure the accuracy of the floor plan contained here, measurements of doors, windows, rooms and any other items are approximate and no responsibility is taken for any error omission, or mis-statement. This plan is for illustrative purposes only and should be used as such by any prospective purchaser. The services, systems and appliances shown have not been tested and no guarantee as to operability or efficiency can be given.