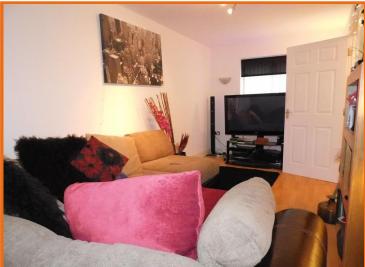

### KITCHEN/ LOUNGE/DINING ROOM:

(Open Plan Style)

With two radiators, TV point, window to the front and open walkway to kitchen/dining area with Shaker style cream high & low level units with timber style work surfaces, sink unit, plumbing for washing machine, integrated oven, hob & hood, gas combi boiler providing domestic hot water & central heating, window to the rear and radiator and communicating door to