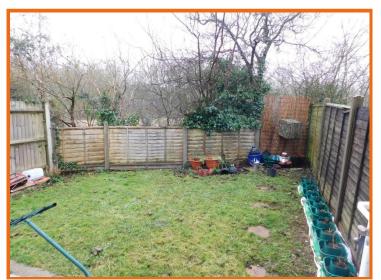

#### **OUTSIDE:**

To the front of the property is off road parking for approximately two vehicles and gives access to the front door. There is a side pathway giving access to the rear. The rear gardens incorporate a good degree of privacy & seclusion with views over farmland to the rear. There is a good sized lawn, small patio and the property is fenced & hedged.