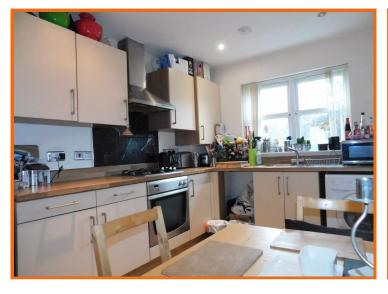

### KITCHEN/ LOUNGE/DINING ROOM:

(Open Plan Style)

With two radiators, TV point, window to the front and open walkway to kitchen/dining area with Shaker style cream high & low level units with timber style work surfaces, sink unit, plumbing for washing machine, integrated oven, hob & hood, gas combi boiler providing domestic hot water & central heating, window to the rear and radiator and communicating door to