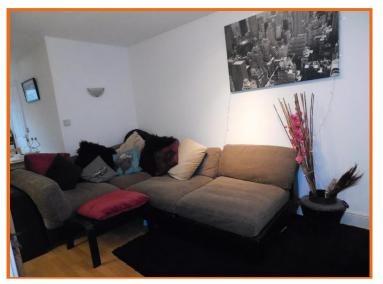

### KITCHEN/ LOUNGE/DINING ROOM:

(Open Plan Style)

With two radiators, TV point, window to the front and open walkway to kitchen/dining area with Shaker style cream high & low level units with timber style work surfaces, sink unit, plumbing for washing machine, integrated oven, hob & hood, gas combi boiler providing domestic hot water & central heating, window to the rear and radiator and communicating door to