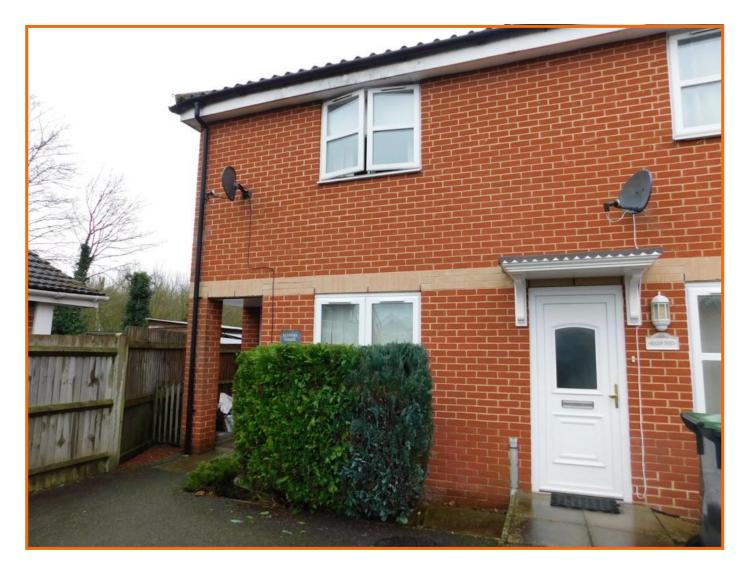

# Offers In Excess Of £185,000 Keepers Lodge, Hailes Meadow, Haughley, Stowmarket, IP14 3PS

We are pleased to offer for sale this two bedroom semi detached home situated in a cul de sac location close to Haughley centre is offered in good order with the benefit of gas fired radiator central heating, sealed unit double glazed windows and a modern Shaker style kitchen The property benefits from two generous bedrooms, cloakroom and a bathroom to the first floor. There are gardens to the rear and parking for approximately two vehicles and all within this popular location. Haughley itself offers excellent amenities including Co-op, bakery, post office, public house, restaurant, hairdressers and vets. Haughley offers easy access to the A14 dual carriage way providing fast road links to larger towns such as Bury St Edmunds, Stowmarket & Ips wich.

#### **OUTSIDE:**

To the front of the property is off road parking for approximately two vehicles and gives access to the front door. There is a side pathway giving access to the rear. The rear gardens incorporate a good degree of privacy & seclusion with views over farmland to the rear. There is a good sized lawn, small patio and the property is fenced & hedged.