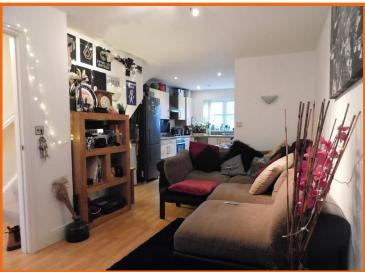

### KITCHEN/ LOUNGE/DINING ROOM:

(Open Plan Style)

With two radiators, TV point, window to the front and open walkway to kitchen/dining area with Shaker style cream high & low level units with timber style work surfaces, sink unit, plumbing for washing machine, integrated oven, hob & hood, gas combi boiler providing domestic hot water & central heating, window to the rear and radiator and communicating door to