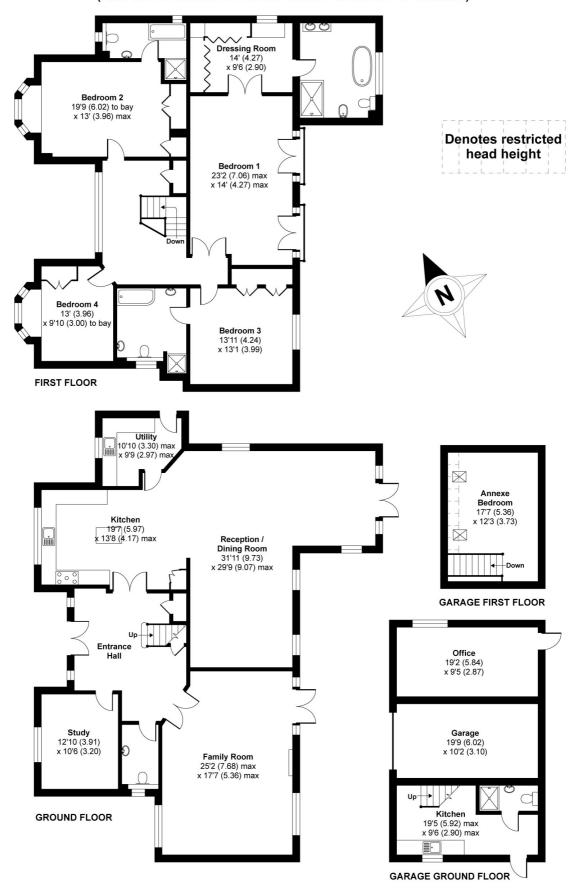

## Sunning Avenue, Ascot, SL5

APPROX. GROSS INTERNAL FLOOR AREA 4283 SQ FT 397.8 SQ METRES (EXCLUDES RESTRICTED HEAD HEIGHT & INCLUDES GARAGE)

Whilst every attempt has been made to ensure the accuracy of the floor plan contained here, measurements of doors, windows and rooms are approximate and no responsibility is taken for any error, omission or misstatement. These plans are for representation purposes only as defined by RICS Code of Measuring Practice and should be used as such by any prospective purchaser. Specifically no guarantee is given on the total square footage of the property if quoted on this plan. Any figure given is for initial guidance only and should not be relied on as a basis of valuation.