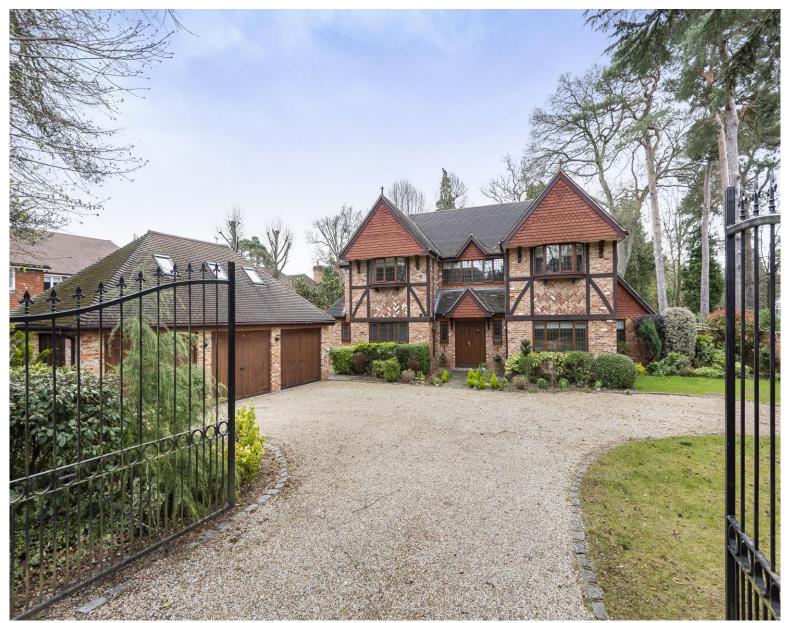

## Sunning Avenue, Sunningdale, SL5

Stunning 4 bedroom family home with 1 bedroom annexe offering spacious and versatile living in one of Sunningdales most sought after locations. Set behind gates and within walking distance of local shops and Sunningdale Station it is also a perfect location for the sought after Charters School.

Available - 01/03/2024

£7990 Per Calendar Month

**Unfurnished** 

- Four Bedrooms
- Four Bathrooms
- Open Plan Kitchen, Dining and Family Room
- One Bedroom Annexe above Garage
- Walking Distance of Local Shops and Station
- Gated