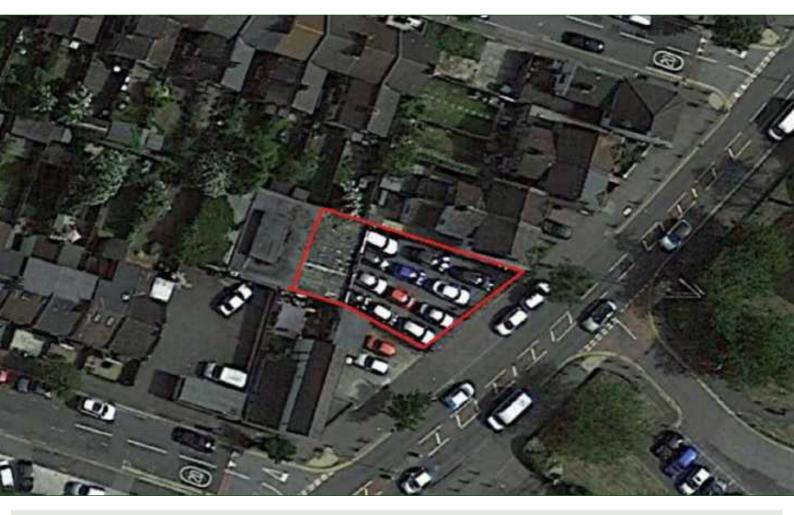

## **Description**

Sandra Davidson are proud to present an opportunity to acquire the leashold interest for a retail premises in a very prominent location in South Woodford. The sales showroom offers A2 usage with a separate sales offices and a forecourt. The site is located with immediate access to major roads and motorway links including the A406, A1400 and M11.

#### Location

The property occupies a prominent position on Chigwell Road, within South Woodford. The high road is a main access route into South Woodford, therefore very very visible to the general public.

#### **Comprises**

Mixed Use including A2 and Sui Generis for displaying, storing and selling motor vehicles.

Sales Offices: c682 sqft

Forecourt Area: c1955 sqft