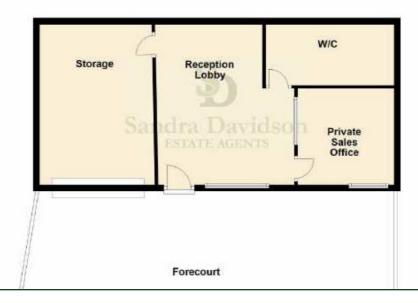

The sales offers comprises private office, reception area and w/c.

Forecourt Area: c1955 sqft

#### **Ground Floor**