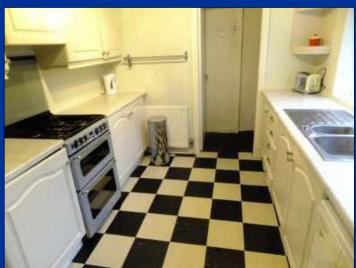

### Kitchen

Fully fitted kitchen with range of matching base and eye level units and roll top work surfaces over Stainless Steel sink with drainer and mixer tap over. Double glazed window into yard. Space for fridge/freezer, radiator. Oven and grill with four ring gas hob. Door to bathroom.