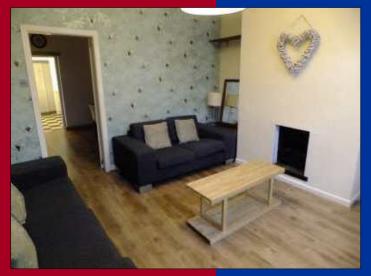

Living Room

Laminate flooring, UPVC double glazed window to front elevation, radiator, television and telephone connection points. Door to dining room.

Dining Room

Laminate flooring, double glazed to rear elevation. Radiator, Door to kitchen.