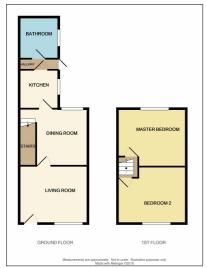

# Jordan fishwick Estate Agents, Lettings and Management

32, Bain Street, Swinton, M27 5AE
Price £110,000

A charming end-terrace home in the popular Swinton area. Centrally located, this property is ideal for all the amenities and transport links that this district has to offer. Accommodation comprises of a good-sized living room, separate dining room, fitted kitchen with appliances and a bathroom to the ground floor. The first floor offers two double bedrooms. Externally you will find a low-maintenance rear yard with gated communal alleyway. Council tax band A.. On-street parking available. GFCH. Freehold.

Living Room

Laminate flooring, UPVC double glazed window to front elevation, radiator, television and telephone connection points. Door to dining room.

Dining Room

Laminate flooring, double glazed to rear elevation. Radiator, Door to kitchen.

### Kitchen

Fully fitted kitchen with range of matching base and eye level units and roll top work surfaces over Stainless Steel sink with drainer and mixer tap over. Double glazed window into yard. Space for fridge/freezer, radiator. Oven and grill with four ring gas hob. Door to bathroom.

### **Bathroom**

Panel bath with mixer shower over, pedestal basin and low level wc. Chrome heated towel rail.

# Landing

Fitted carpet, door to both bedrooms.

### Master Bedroom

Fitted carpet, double glazed window to front elevation.

### **Bedroom Two**

Double glazed window. Radiator