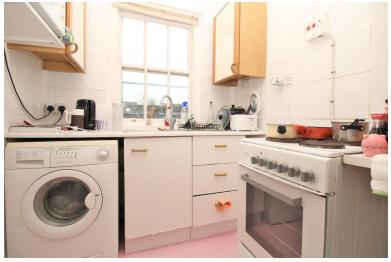

## ENTRANCE HALL

STUDIO ROOM 15' 5" x 9' 11" (4.7m x 3.02m)

KITCHEN 6' 1" x 5' 10" (1.85m x 1.78m)

BATHROOM

Agents Note: Whilst every care has been taken to prepare these sales particulars, they are for guidance purposes only. All measurements are approximate are for general guidance purposes only and whilst every care has been taken to ensure their accuracy, they should not be relied upon and potential buyers are advised to recheck the measurements