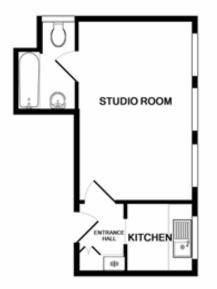

## ENTRANCE HALL

STUDIO ROOM 15' 5" x 9' 11" (4.7m x 3.02m)

KITCHEN 6' 1" x 5' 10" (1.85m x 1.78m)

BATHROOM

Agents Note: Whilst every care has been taken to prepare these sales particulars, they are for guidance purposes only. All measurements are approximate are for general guidance purposes only and whilst every care has been taken to ensure their accuracy, they should not be relied upon and potential buyers are advised to recheck the measurements

TOTAL APPROX. FLOOR AREA 247 SQ.FT. (23.0 SQ.M.) Whilst every attempt has been made to ensure the accuracy of the floor plan contained here, measurements of doors, windows, rooms and any other items are approximate and no responsibility is taken for any error, omission, or mis-statement. This plan is for illustrative purposes only and should be used as such by any prospective purchaser. The services, systems and appliances shown have not been tested and no guarantee as to their operability or efficiency can be given Made with Metropix 62019