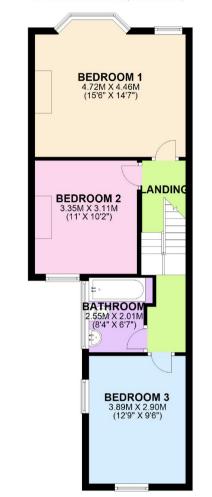

#### **Room Measurements**

Lounge  $14'4 \times 11'6$  (4.37m x 3.51m) Dining Room 10'6 x 10'3 (3.20m x 3.12m) Shower Room 7'8 x 4'2 (2.34m x 1.27m) Kitchen 11'8 x 9'5 (3.56m x 2.87m) Bedroom One 15'6 x 14'8 (4.72m x 4.47m) Bedroom Two 11' x 10'4 (3.35m x 3.15m) Bedroom Three 12'9 x 9'6 (3.89m x 2.90m) Bathroom 6'7 x 5'1(2.01m x 1.55m)

### **Council Tax**

Royal Borough of Greenwich - Band D - £1,489.55 per annum.

FIRST FLOOR APPROX. 49.8 SQ. METRES (535.6 SQ. FEET)

It is not known whether the fixtures and the fittings to be included in the disposal of this property are operational and effective, as the agents have not tested them. Measurements have been taken using a 'Disto lite' laser measure. Floor plans (where applicable) should only be used as a rough guide. The accuracy of the floor plans and measurements as well as the content of the property details CANNOT be relied upon.

TOTAL AREA: APPROX. 98.6 SQ. METRES (1061.7 SQ. FEET)