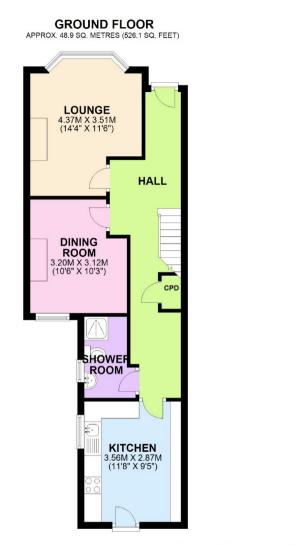

#### **Room Measurements**

Lounge  $14'4 \times 11'6$  (4.37m x 3.51m) Dining Room 10'6 x 10'3 (3.20m x 3.12m) Shower Room 7'8 x 4'2 (2.34m x 1.27m) Kitchen 11'8 x 9'5 (3.56m x 2.87m) Bedroom One 15'6 x 14'8 (4.72m x 4.47m) Bedroom Two 11' x 10'4 (3.35m x 3.15m) Bedroom Three 12'9 x 9'6 (3.89m x 2.90m) Bathroom 6'7 x 5'1(2.01m x 1.55m)

### **Council Tax**

Royal Borough of Greenwich - Band D - £1,489.55 per annum.

FIRST FLOOR APPROX. 49.8 SQ. METRES (535.6 SQ. FEET)

It is not known whether the fixtures and the fittings to be included in the disposal of this property are operational and effective, as the agents have not tested them. Measurements have been taken using a 'Disto lite' laser measure. Floor plans (where applicable) should only be used as a rough guide. The accuracy of the floor plans and measurements as well as the content of the property details CANNOT be relied upon.

TOTAL AREA: APPROX. 98.6 SQ. METRES (1061.7 SQ. FEET)