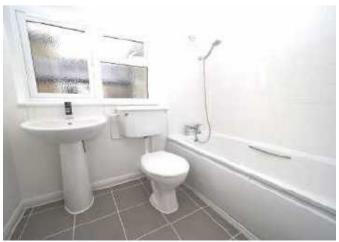

#### **Room Measurements**

Lounge  $14'4 \times 11'6$  (4.37m x 3.51m) Dining Room 10'6 x 10'3 (3.20m x 3.12m) Shower Room 7'8 x 4'2 (2.34m x 1.27m) Kitchen 11'8 x 9'5 (3.56m x 2.87m) Bedroom One 15'6 x 14'8 (4.72m x 4.47m) Bedroom Two 11' x 10'4 (3.35m x 3.15m) Bedroom Three 12'9 x 9'6 (3.89m x 2.90m) Bathroom 6'7 x 5'1(2.01m x 1.55m)