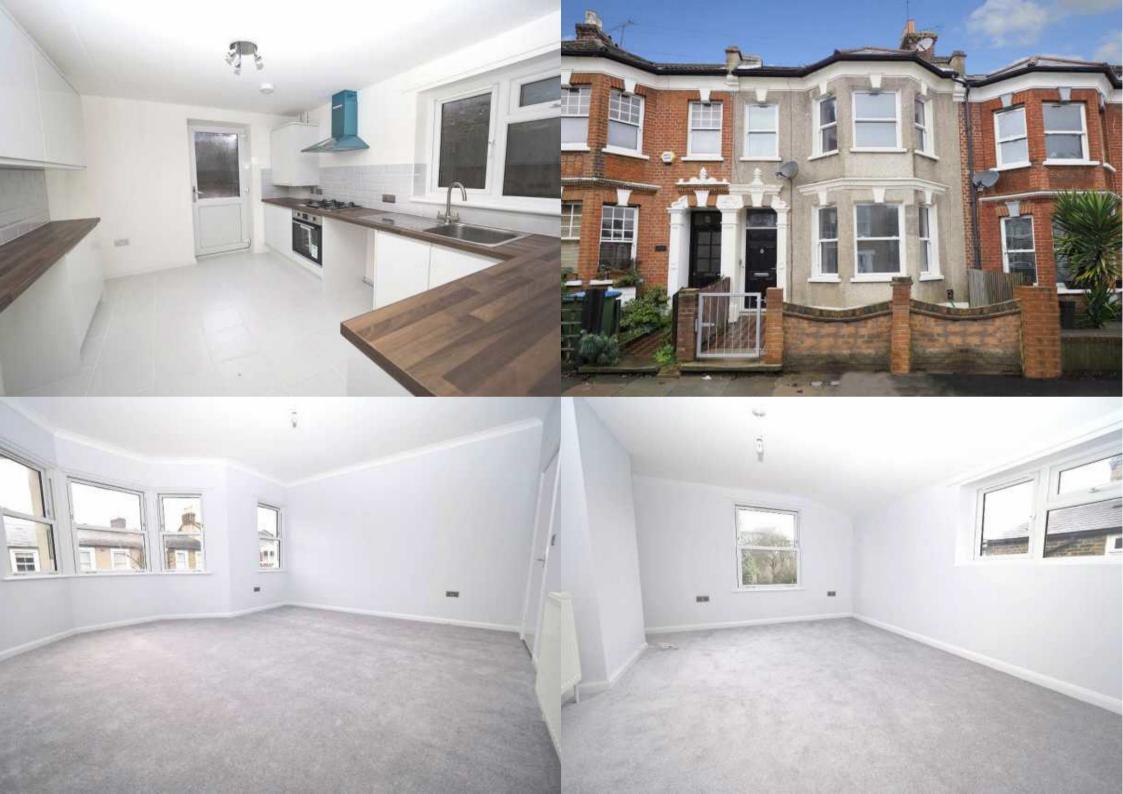

Beaumont Gibbs are delighted to offer this keenly priced three double bedroomed Victorian mid terrace house for sale. The property has recently undergone refurbishment, which includes a modern fitted kitchen, new bathroom and shower rooms, repainted throughout and new flooring (carpet & tiling). The property is in a no through road and is closeby to Woolwich Common, local buses and shops and is approximately just over a mile from Woolwich Arsenal DLR, mainline station and the forthcoming Crossrail. NB: We understand that this property has been subject to the installation of micro-piles dating back to 2011. For full details please contact us.

#### **Room Measurements**

Lounge  $14'4 \times 11'6$  (4.37m x 3.51m) Dining Room 10'6 x 10'3 (3.20m x 3.12m) Shower Room 7'8 x 4'2 (2.34m x 1.27m) Kitchen 11'8 x 9'5 (3.56m x 2.87m) Bedroom One 15'6 x 14'8 (4.72m x 4.47m) Bedroom Two 11' x 10'4 (3.35m x 3.15m) Bedroom Three 12'9 x 9'6 (3.89m x 2.90m) Bathroom 6'7 x 5'1(2.01m x 1.55m)