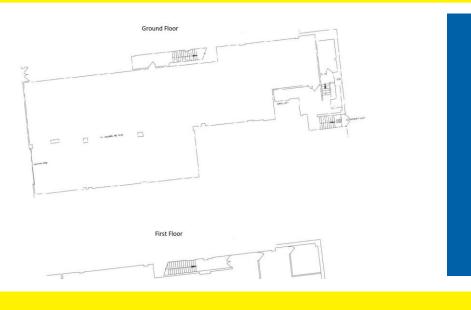

#### PROPERTY DESCRIPTION

Ground floor: 4502 Sq Ft (418.3 SqM) incorporating a prominent shop frontage within The Thamesgate Centre First floor: 2947 Sq Ft (273.8 SqM) Storage accommodation.

SERVICE CHARGES The service charges for the period of 2017-2018 was £34,753.27

#### AGENT'S NOTE

The shop can be split up ito 2 separate units: Unit 1: ground floor 3150 Sq Ft Unit 2: ground floor 1250 Sq Ft. Please ask for details.