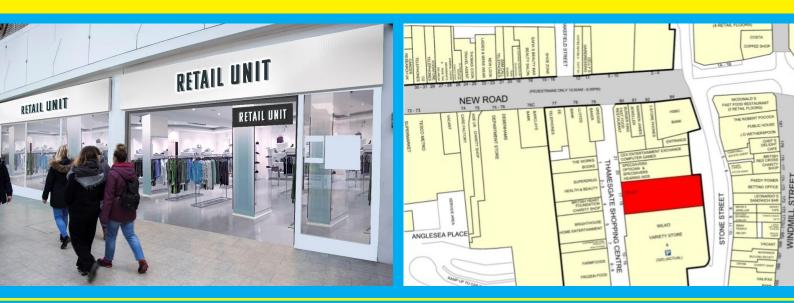

# 17-19 Thamesgate Shopping Centre Gravesend, Kent, DA11 0AU

- A 4502 Sq Ft unit with 2947 Sq Ft storage
- Neighbours include Wilkinsons, Specsavers, Farmfood, Lloyds and Burger King
- Amongst the best footfall in town
- 24/7 onsite manned security

#### LOCATION DESCRIPTION

The Thamesgate Shopping Centre sits in prime position in Gravesend Town Centre, sandwiched between Gravesend Train Station (with its high-speed link to London St Pancras - journey time around 26 minutes) and New Road - Gravesend's main pedestrianised shopping street. Above the centre is the town's main multi-storey car park.

#### PROPERTY DESCRIPTION

Ground floor: 4502 Sq Ft (418.3 SqM) incorporating a prominent shop frontage within The Thamesgate Centre First floor: 2947 Sq Ft (273.8 SqM) Storage accommodation.

SERVICE CHARGES The service charges for the period of 2017-2018 was £34,753.27