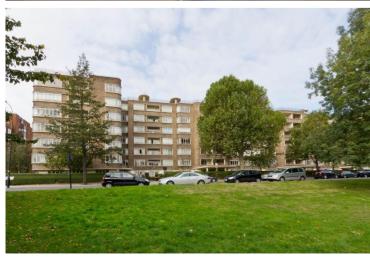

## VICEROY COURT, PRINCE ALBERT ROAD, NW8 7PR £1,750pw / £7,583pm Unfurnished

A well-presented and spacious first floor balcony apartment situated in this portered block located opposite Regent's Park. Viceroy Court is located within approximately 0.7 miles for St John's Wood High Street and tube station (Jubilee line). This three bedroom property benefits from two underground parking spaces, poterage and a communal roof terrace.