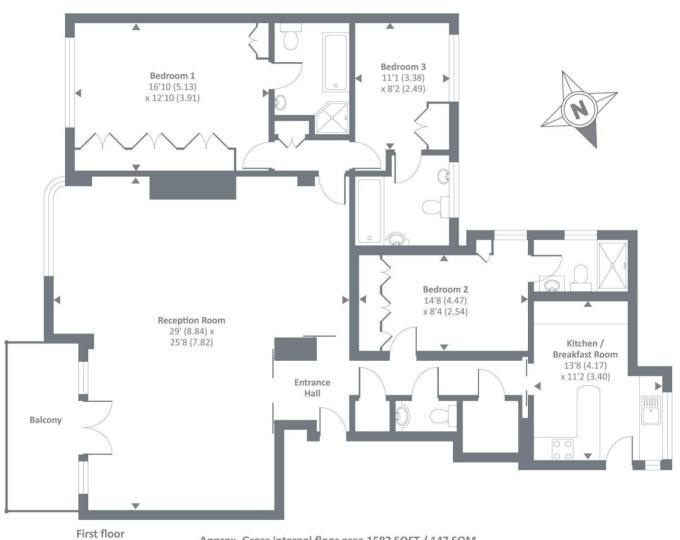

## VICEROY COURT, PRINCE ALBERT ROAD, NW8 7PR £1,750pw / £7,583pm Unfurnished

A well-presented and spacious first floor balcony apartment situated in this portered block located opposite Regent's Park. Viceroy Court is located within approximately 0.7 miles for St John's Wood High Street and tube station (Jubilee line). This three bedroom property benefits from two underground parking spaces, poterage and a communal roof terrace.

Master Bedroom with En-Suite Bathroom | Second Bedroom with En-Suite Bathroom | Third Bedroom | Bathroom | Kitchen/Breakfast Room | Double Reception Room | Balcony | Communal Roof Terrace | Communal Heating & Hot Water | Passenger Lift | Porterage | Two Underground Parking Spaces

Winkworth

See things differently.

Approx. Gross internal floor area 1582 SQFT / 147 SQM Copyright nichecom.co.uk 2013

NB: These particulars are not an offer or contract, nor part of one. You should not rely on statements by Winkworth in the particulars or by word of mouth or in writing "information" as being factually accurate about the property, its condition or its value. Neither Winkworth nor any joint agent has any authority to make any representations about the property, and accordingly any information given is entirely without responsibility on the part of the agents, seller(s) or lessor(s). These particulars are prepared on the basis of the information supplied by our client and are a rough guide for information only. The photographs show only certain parts of the property. We are not able to check all of the information and therefore are unable to guarantee accuracy. All interested parties are therefore advised to undertake all necessary inspections and checks that they deem appropriate. Where displayed, the square footage is taken from the floor plans, which are created by an independent supplier. These measurements are approximate and included for illustrative purposes only. The measurements may vary. Winkworth does not make any representation as to the accuracy of these measurements and you should seek to verify them for yourself. Winkworth accept no liability for any loss you may suffer if you rely on these measurements. All fixtures and fittings, whether fitted or not are deemed removable by the vendor unless stated. Any reference to alterations to, or use of, any part of the property does not mean that any necessary planning, building regulations or other consent has been obtained. Amenities and appliances have not been tested.