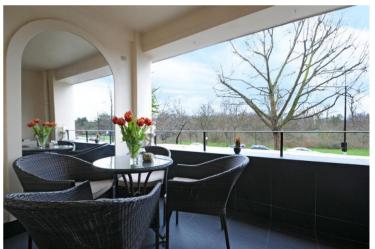

## VICEROY COURT, PRINCE ALBERT ROAD, NW8 7PR £1,750pw / £7,583pm Unfurnished

A well-presented and spacious first floor balcony apartment situated in this portered block located opposite Regent's Park. Viceroy Court is located within approximately 0.7 miles for St John's Wood High Street and tube station (Jubilee line). This three bedroom property benefits from two underground parking spaces, poterage and a communal roof terrace.

Master Bedroom with En-Suite Bathroom | Second Bedroom with En-Suite Bathroom | Third Bedroom | Bathroom | Kitchen/Breakfast Room | Double Reception Room | Balcony | Communal Roof Terrace | Communal Heating & Hot Water | Passenger Lift | Porterage | Two Underground Parking Spaces