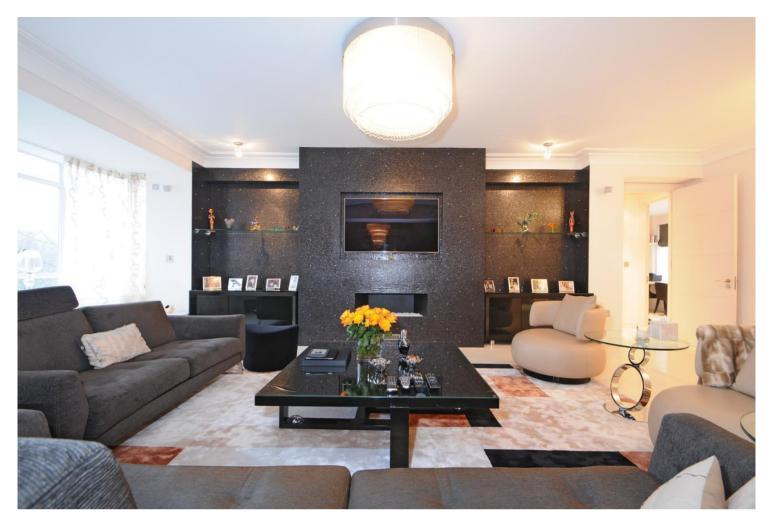

## VICEROY COURT, PRINCE ALBERT ROAD, NW8 7PR £1,750pw / £7,583pm Unfurnished

A well-presented and spacious first floor balcony apartment situated in this portered block located opposite Regent's Park. Viceroy Court is located within approximately 0.7 miles for St John's Wood High Street and tube station (Jubilee line). This three bedroom property benefits from two underground parking spaces, poterage and a communal roof terrace.

Master Bedroom with En-Suite Bathroom | Second Bedroom with En-Suite Bathroom | Third Bedroom | Bathroom | Kitchen/Breakfast Room | Double Reception Room | Balcony | Communal Roof Terrace | Communal Heating & Hot Water | Passenger Lift | Porterage | Two Underground Parking Spaces