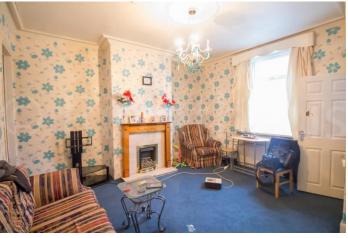

#### LOUNGE

 $17' \ 1'' \ x \ 14' \ 5'' \ (5.23 m \ x \ 4.41 m)$  The lounge benefitting from gas central heating and double glazing.