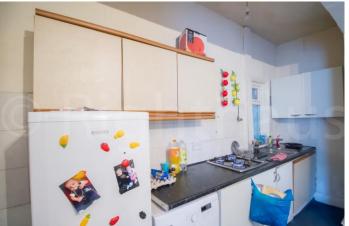

## **OPEN PLAN KITCHEN**

The kitchen area has an array of wall and base unit's aswell as a good amount of workspace and 1 bowl sink unit with drainer.