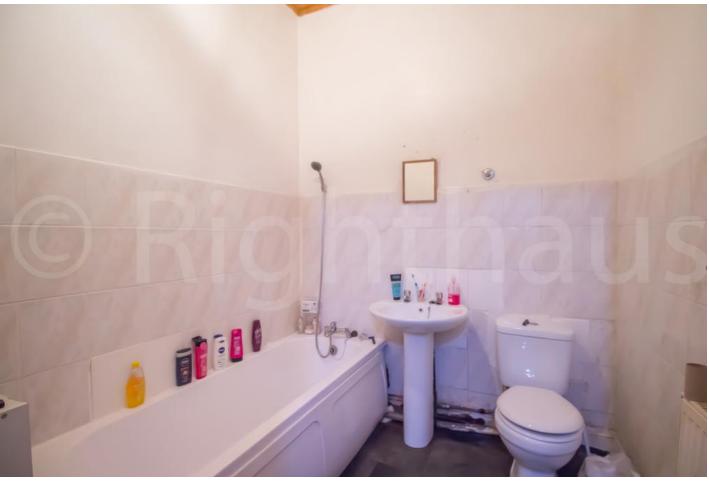

# **BATHROOM**

7' 1"  $\times$  6' 7" (2.17m  $\times$  2.01m) Part tiled family bathroom comprising of 3 piece suite including panelled bath, low level W.C., pedestal hand basin and shower over bath. Also benefitting Gas Central Heating and Double Glazing.