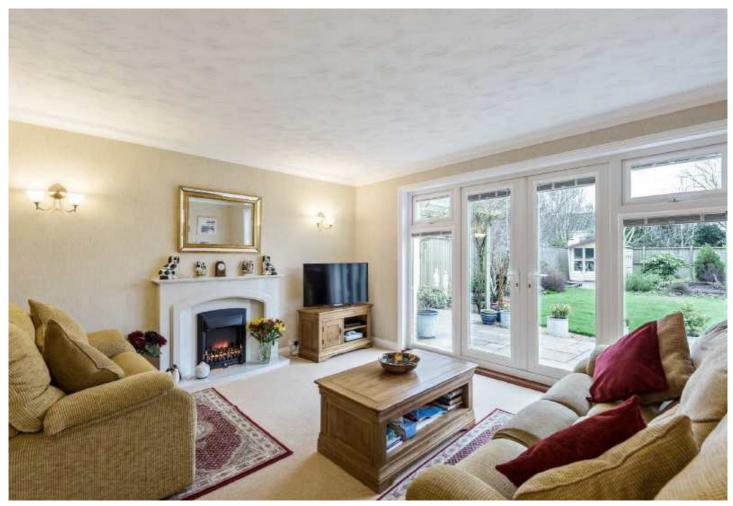

#### DESCRIPTION

ENTRANCE PORCH with tiled floor leading to HALLWAY wood effect flooring, under stairs cupboard and stairs leading to first floor landing, radiator, hive central heating control, door to SITTING ROOM and French doors leading out to garden, fitted carpet, marble fireplace with electric coal effect fire doors leading into DINING ROOM also access from Kitchen with doors leading to garden, radiator. Modern fitted KITCHEN with white units with cupboards and drawers, integrated dishwasher, Range Master range cooker, integrated bosch fridge freezer, stainless steel sink with drainer and mixer tap, windows to front, archway leading through to UTILITY ROOM with matching units and worktops, space for washing machine, stainless steel sink and drainer, matching

## OUTSIDE

To the front of the property is ample parking for 4/5 vehicles, electric vehicle charging point, tandem GARAGE/ WORKSHOP with power and light. Enclosed south facing, landscaped rear garden, sun terrace, level lawns, stocked borders, gravelled pathway, two potting sheds, outside tap and summer house.