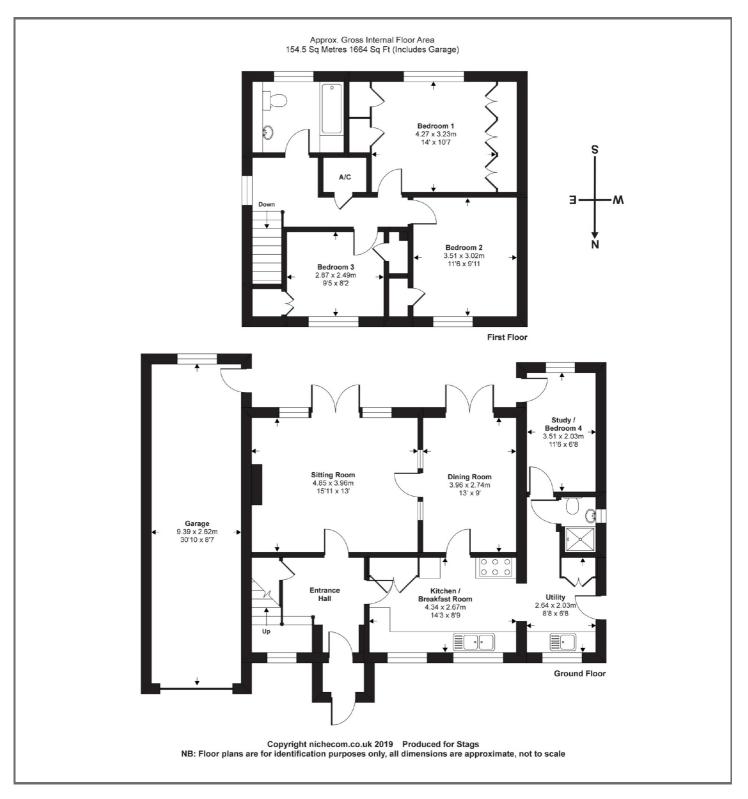

# A 3/4 bedroom detached house with large driveway, garage and garden.

- Porch & Hallway
- Two Reception Rooms
- Kitchen & Utility Room
- 4 Bedrooms, 2 Bathrooms
- Tandem Garage + Parking
- Landscaped garden
- Popular Area
- Gas Central Heating
- Double Glazing

#### DESCRIPTION

ENTRANCE PORCH with tiled floor leading to HALLWAY wood effect flooring, under stairs cupboard and stairs leading to first floor landing, radiator, hive central heating control, door to SITTING ROOM and French doors leading out to garden, fitted carpet, marble fireplace with electric coal effect fire doors leading into DINING ROOM also access from Kitchen with doors leading to garden, radiator. Modern fitted KITCHEN with white units with cupboards and drawers, integrated dishwasher, Range Master range cooker, integrated bosch fridge freezer, stainless steel sink with drainer and mixer tap, windows to front, archway leading through to UTILITY ROOM with matching units and worktops, space for washing machine, stainless steel sink and drainer, matching

tiled splash back and continuation wood effect flooring, additional storage units and door to outside, radiator. Downstairs SHOWER ROOM with contemporary white suite, close coupled WC, hand wash basin with storage below and mixer tap, tiled shower and window to side. BEDROOM 4/OFFICE with window to rear overlooking garden and door leading to sun terrace, fitted carpet and radiator.

FIRST FLOOR LANDING loft hatch with loft ladder, window to side, airing cupboard housing newly fitted Worcester Boiler. BEDROOM 1 with window overlooking rear garden, built in wardrobe and additional storage cupboards, fitted carpet. BEDROOM 2 windows to front, fitted carpet, built in wardrobe. BEDROOM 3 windows to front, fitted carpet, built in wardrobe. BATHROOM opaque window to rear, white suite comprising panelled bath, Roca hand wash basin with mixer tap and vanity surround and WC, marble effect flooring, heated towel rail and tiled walls.

## OUTSIDE

To the front of the property is ample parking for 4/5 vehicles, electric vehicle charging point, tandem GARAGE/ WORKSHOP with power and light. Enclosed south facing, landscaped rear garden, sun terrace, level lawns, stocked borders, gravelled pathway, two potting sheds, outside tap and summer house.