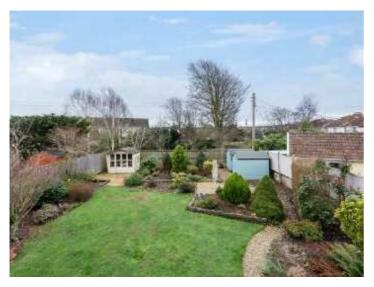

## OUTSIDE

To the front of the property is ample parking for 4/5 vehicles, electric vehicle charging point, tandem GARAGE/ WORKSHOP with power and light. Enclosed south facing, landscaped rear garden, sun terrace, level lawns, stocked borders, gravelled pathway, two potting sheds, outside tap and summer house.