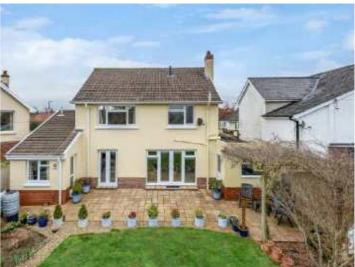

# A 3/4 bedroom detached house with large driveway, garage and garden.

- Porch & Hallway
- Two Reception Rooms
- Kitchen & Utility Room
- 4 Bedrooms, 2 Bathrooms
- Tandem Garage + Parking
- Landscaped garden
- Popular Area
- Gas Central Heating
- Double Glazing

## OUTSIDE

To the front of the property is ample parking for 4/5 vehicles, electric vehicle charging point, tandem GARAGE/ WORKSHOP with power and light. Enclosed south facing, landscaped rear garden, sun terrace, level lawns, stocked borders, gravelled pathway, two potting sheds, outside tap and summer house.