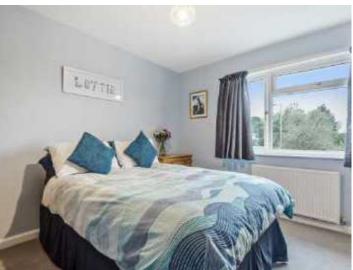

FIRST FLOOR LANDING loft hatch with loft ladder, window to side, airing cupboard housing newly fitted Worcester Boiler. BEDROOM 1 with window overlooking rear garden, built in wardrobe and additional storage cupboards, fitted carpet. BEDROOM 2 windows to front, fitted carpet, built in wardrobe. BEDROOM 3 windows to front, fitted carpet, built in wardrobe. BATHROOM opaque window to rear, white suite comprising panelled bath, Roca hand wash basin with mixer tap and vanity surround and WC, marble effect flooring, heated towel rail and tiled walls.