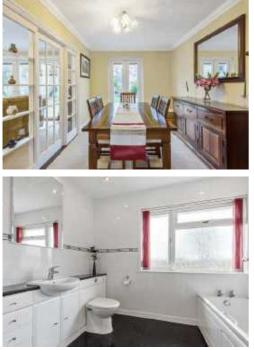

#### DESCRIPTION

ENTRANCE PORCH with tiled floor leading to HALLWAY wood effect flooring, under stairs cupboard and stairs leading to first floor landing, radiator, hive central heating control, door to SITTING ROOM and French doors leading out to garden, fitted carpet, marble fireplace with electric coal effect fire doors leading into DINING ROOM also access from Kitchen with doors leading to garden, radiator. Modern fitted KITCHEN with white units with cupboards and drawers, integrated dishwasher, Range Master range cooker, integrated bosch fridge freezer, stainless steel sink with drainer and mixer tap, windows to front, archway leading through to UTILITY ROOM with matching units and worktops, space for washing machine, stainless steel sink and drainer, matching

FIRST FLOOR LANDING loft hatch with loft ladder, window to side, airing cupboard housing newly fitted Worcester Boiler. BEDROOM 1 with window overlooking rear garden, built in wardrobe and additional storage cupboards, fitted carpet. BEDROOM 2 windows to front, fitted carpet, built in wardrobe. BEDROOM 3 windows to front, fitted carpet, built in wardrobe. BATHROOM opaque window to rear, white suite comprising panelled bath, Roca hand wash basin with mixer tap and vanity surround and WC, marble effect flooring, heated towel rail and tiled walls.