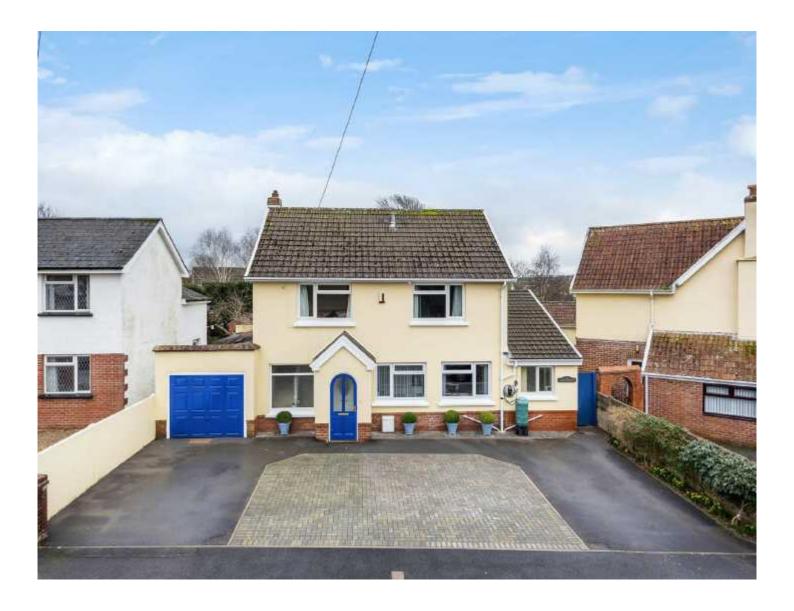

# 45 Shorelands Road

Local amenities/bus services nearby. Barnstaple Town Centre approx 1 Mile.

# A 3/4 bedroom detached house with large driveway, garage and garden.

- Porch & Hallway
- Two Reception Rooms
- Kitchen & Utility Room
- 4 Bedrooms, 2 Bathrooms
- Tandem Garage + Parking
- Landscaped garden
- Popular Area
- Gas Central Heating
- Double Glazing

## OUTSIDE

To the front of the property is ample parking for 4/5 vehicles, electric vehicle charging point, tandem GARAGE/ WORKSHOP with power and light. Enclosed south facing, landscaped rear garden, sun terrace, level lawns, stocked borders, gravelled pathway, two potting sheds, outside tap and summer house.