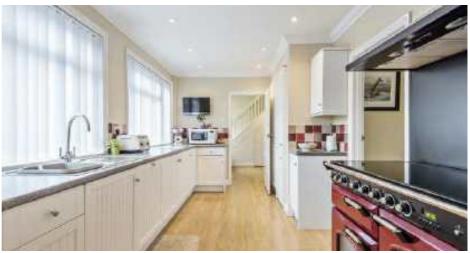

#### DESCRIPTION

ENTRANCE PORCH with tiled floor leading to HALLWAY wood effect flooring, under stairs cupboard and stairs leading to first floor landing, radiator, hive central heating control, door to SITTING ROOM and French doors leading out to garden, fitted carpet, marble fireplace with electric coal effect fire doors leading into DINING ROOM also access from Kitchen with doors leading to garden, radiator. Modern fitted KITCHEN with white units with cupboards and drawers, integrated dishwasher, Range Master range cooker, integrated bosch fridge freezer, stainless steel sink with drainer and mixer tap, windows to front, archway leading through to UTILITY ROOM with matching units and worktops, space for washing machine, stainless steel sink and drainer, matching