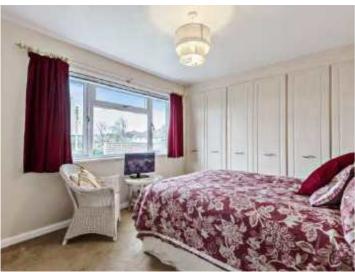

FIRST FLOOR LANDING loft hatch with loft ladder, window to side, airing cupboard housing newly fitted Worcester Boiler. BEDROOM 1 with window overlooking rear garden, built in wardrobe and additional storage cupboards, fitted carpet. BEDROOM 2 windows to front, fitted carpet, built in wardrobe. BEDROOM 3 windows to front, fitted carpet, built in wardrobe. BATHROOM opaque window to rear, white suite comprising panelled bath, Roca hand wash basin with mixer tap and vanity surround and WC, marble effect flooring, heated towel rail and tiled walls.