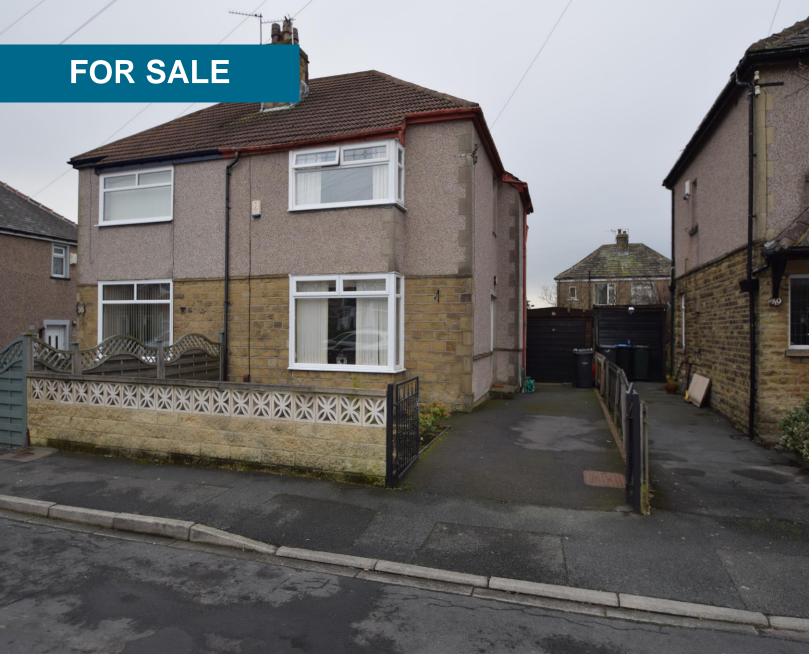

Ridgeway, Wrose, BD18 £160,000 Freehold

## Ridgeway, BD18

- Three bedroom Semi-Detached
- Driveway Parking / Single Garage
- Enclosed Rear Garden
- Patio Seating Area
- Gas Heating / Double Glazed

Semi Detached property with enclosed rear garden, driveway parking and single garage. Popular location and close to public transport. Short commute to City Centre. Lounge, dining room, three bedrooms, modern kitchen and bathroom, patio doors lead from dining room to patio/garden. NO ONWARD CHAIN!