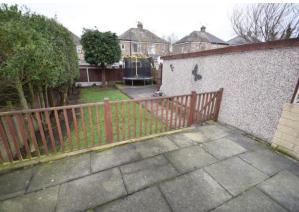

## Ridgeway, BD18

- Three bedroom Semi-Detached
- Driveway Parking / Single Garage
- Enclosed Rear Garden
- Patio Seating Area
- Gas Heating / Double Glazed

Semi Detached property with enclosed rear garden, driveway parking and single garage. Popular location and close to public transport. Short commute to City Centre. Lounge, dining room, three bedrooms, modern kitchen and bathroom, patio doors lead from dining room to patio/garden. NO ONWARD CHAIN!