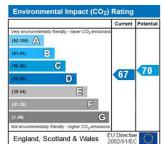

Ridgeway, Wrose, BD18 £160,000 Freehold



## Ridgeway, BD18

- Three bedroom Semi-Detached
- Driveway Parking / Single Garage
- Enclosed Rear Garden
- Patio Seating Area
- Gas Heating / Double Glazed

Semi Detached property with enclosed rear garden, driveway parking and single garage. Popular location and close to public transport. Short commute to City Centre. Lounge, dining room, three bedrooms, modern kitchen and bathroom, patio doors lead from dining room to patio/garden. NO ONWARD CHAIN!







**GROUND FLOOR** 

1ST FLOOR

Whilst every attempt has been made to ensure the accuracy of the floor plan contained here, measurements of doors, windows, rooms and any other items are approximate and no responsibility is taken for any error, omission, or mis-statement. This plan is for illustrative purposes only and should be used as such by any prospective purchaser. The services, systems and appliances shown have not been tested and no guarantee as to their operability or efficiency can be given Made with Metropis @2019

## Martin & Co Saltaire

1 Daisy Place • • Saltaire • BD18 4NA

T: 01274589132 • E: saltaire@martinco.com

01274589132

http://www.martinco.com



Accuracy: References to the Tenure of a Property are based on information supplied by the Seller. The Agent has not had