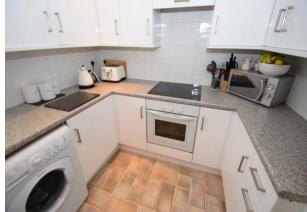

## Ridgeway, BD18

- Three bedroom Semi-Detached
- Driveway Parking / Single Garage
- Enclosed Rear Garden
- Patio Seating Area
- Gas Heating / Double Glazed

Semi Detached property with enclosed rear garden, driveway parking and single garage. Popular location and close to public transport. Short commute to City Centre. Lounge, dining room, three bedrooms, modern kitchen and bathroom, patio doors lead from dining room to patio/garden. NO ONWARD CHAIN!