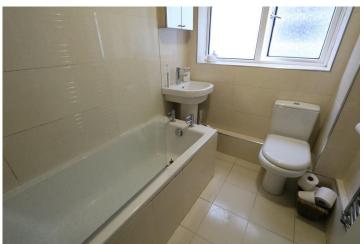

# **BATHROOM**

6' 8" x 5' 7" (2.03m x 1.7m)

as to their operability or efficiency can be given Made with Metropix ©2015