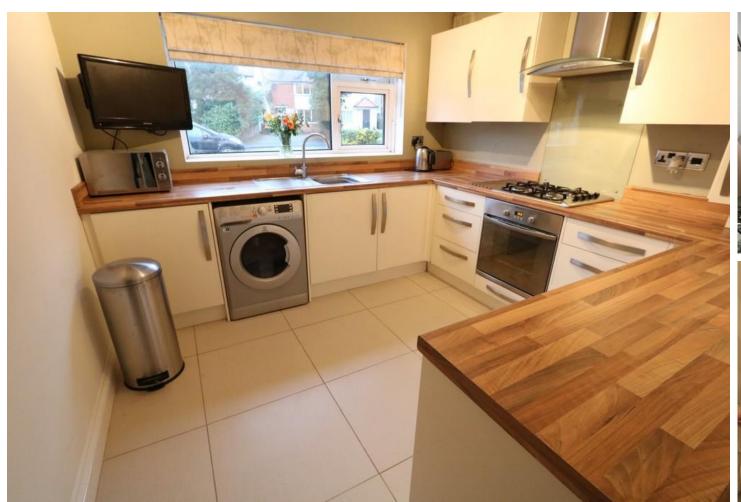

s 4 and 5 of the local M42 leading to the Midlands motorway network.

Band B

Leasehold - 137 years remaining

Mains gas, electricity and water on a meter

COUNCIL TAX
TENURE
SERVICES
BROADBAND
GARDEN

BROADBAND

GARDEN

GROUND RENT & SERVICE CHARGE

BT Infinity - Fibre Optic
South Easterly facing
On a peppercorn

# ITEMS INCLUDED IN THE SALE

Carpets, light fittings, integrated oven, integrated hob and extractor.

- >X Open Plan Living/Dining Room
- >X Family Bathroom
- **X** Separate Garage







# **PORCH**

# **ENTRANCE HALLWAY**

# LIVING/DINING ROOM

15' 11" x 9' 11" (4.84m x 3.03m)

# **BREAKFAST KITCHEN**

9' 11" x 9' 11" (3.01m x 3.01m)

# **BEDROOM ONE**

14' 2" x 10' (4.33m x 3.04m)

# **BEDROOM TWO**

10' 11" x 6' 7" (3.34m x 2m)

# **BATHROOM**

6' 8" x 5' 7" (2.03m x 1.7m)















as to their operability or efficiency can be given Made with Metropix ©2015