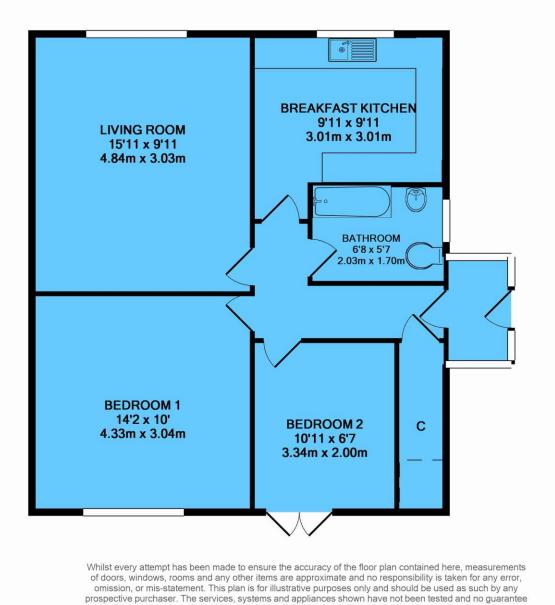

# LIVING/DINING ROOM

15' 11" x 9' 11" (4.84m x 3.03m)

# **BREAKFAST KITCHEN**

9' 11" x 9' 11" (3.01m x 3.01m)

# **BEDROOM ONE**

14' 2" x 10' (4.33m x 3.04m)

# **BEDROOM TWO**

10' 11" x 6' 7" (3.34m x 2m)

# **BATHROOM**

6' 8" x 5' 7" (2.03m x 1.7m)

as to their operability or efficiency can be given Made with Metropix ©2015