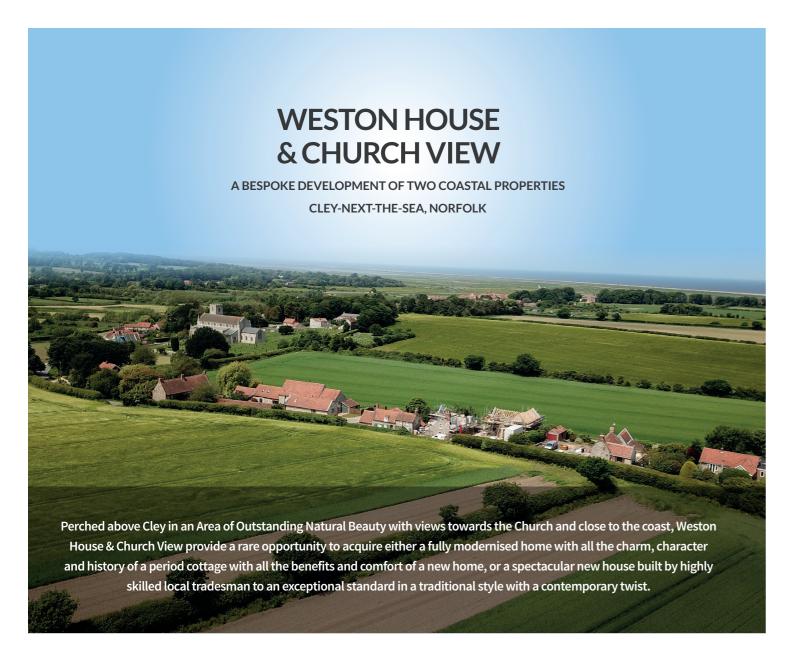

## **WESTON HOUSE** & CHURCH VIEW

CLEY-

A SPECTACULAR RENOVATION OF AN ANCIENT COTTAGE AND AN EXCEPTIONAL NEW HOME, IN CLEY-NEXT-THE-SEA, NORFOLK

Weston House & Church View form part of a bespoke development of two dwellings designed to enhance this already beautiful landscape in the oldest part of the village known as Newgate Green centred around the fine church and green.

## WESTON HOUSE & CHURCH VIEW LOCATION

SITUATED IN A CONSERVATION AREA WITHIN THE COASTAL
AREA OF OUTSTANDING NATURAL BEAUTY