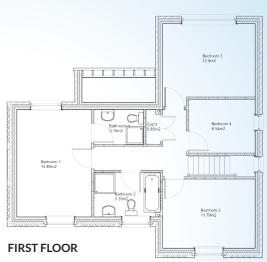

**WESTON HOUSE SPECIFICATION** & FLOOR PLANS

- 3 off street parking spaces
- Enclosed garden and courtyard
- Well insulated and energy efficient Ceramic tiled flooring to bathrooms
- Slimlite double glazing
- Oak internal doors
- Oak engineered flooring to ground floor
- Bi-fold doors to rear garden & side courtyard
- Underfloor heating to ground floor and column radiators to first floor