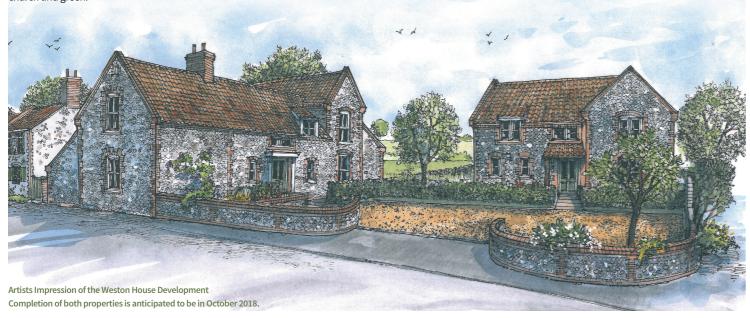

Having been neglected for many years Weston House has been lovingly renovated and extended by a skilled team of local craftsmen to create a substantial family homes with a great deal of charm and character.

Built in place of the former outbuildings Church View has been created in a traditional style with a cotemporary twist by highly skilled local craftsmen to provide an exceptional new home with far reaching views towards

Cley Church and rolling countryside. Both properties have been completed to the highest standard with potential for purchasers to select their own kitchens and other fittings (subject to

Outside both properties benefit from enclosed gardens and private seating areas looking out over stunning open countryside - an area of outstanding natural beauty.