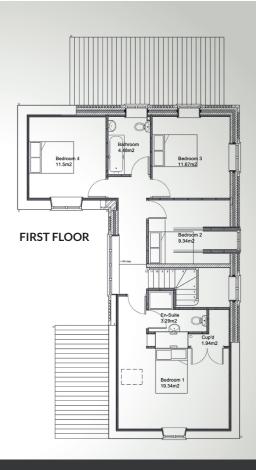

**WESTON HOUSE SPECIFICATION** & FLOOR PLANS

- 3 off street parking spaces
- Enclosed garden and courtyard
- Well insulated and energy efficient Ceramic tiled flooring to bathrooms
- Slimlite double glazing
- Oak internal doors
- Oak engineered flooring to ground floor
- Bi-fold doors to rear garden & side courtyard
- Underfloor heating to ground floor and column radiators to first floor