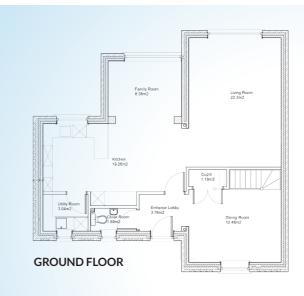

**WESTON HOUSE SPECIFICATION** & FLOOR PLANS

- 3 off street parking spaces
- Enclosed garden and courtyard
- Well insulated and energy efficient Ceramic tiled flooring to bathrooms
- Slimlite double glazing
- Oak internal doors
- Oak engineered flooring to ground floor
- Bi-fold doors to rear garden & side courtyard
- Underfloor heating to ground floor and column radiators to first floor