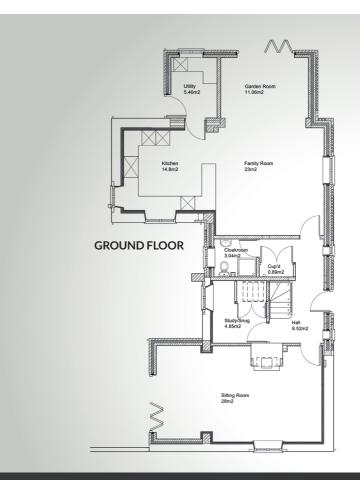

**WESTON HOUSE SPECIFICATION** & FLOOR PLANS

- 3 off street parking spaces
- Enclosed garden and courtyard
- Well insulated and energy efficient Ceramic tiled flooring to bathrooms
- Slimlite double glazing
- Oak internal doors
- Oak engineered flooring to ground floor
- Bi-fold doors to rear garden & side courtyard
- Underfloor heating to ground floor and column radiators to first floor