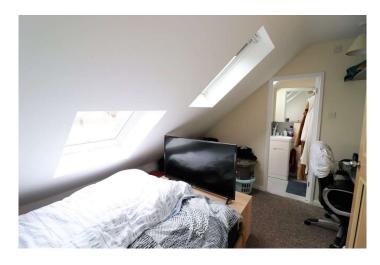

continuing around the worktop. Laminate flooring,

upvc window to the rear and radiator.

KITCHEN / RECEPTION ROOM Modern fitted

MASTER BEDROOM x3 Velux windows to the front, radiator, built in wardrobe, desk area and door into ensuite.