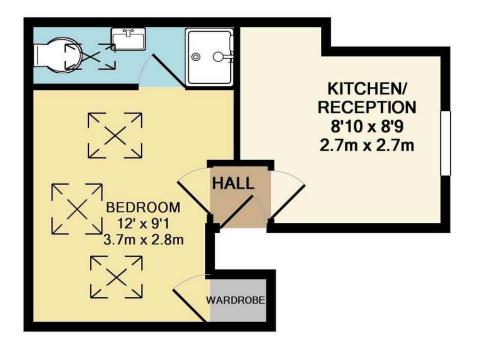

COMMUNIAL ENTRANCE With upvc door leading in and bell to both flats. Inset floor mat and stairs to first floor & second floor.

**ENTRANCE HALL** Door from the communal landing leading in. Door into the bedroom and kitchen/living room,

kitchen comprising of a range of matching wall and base units. Roll top laminate work surface with inset stainless steel sink unit and drainer. Inset four ring electric hob with oven under and extractor over. integrated washing machine. Laminate upstand

continuing around the worktop. Laminate flooring,

upvc window to the rear and radiator.

KITCHEN / RECEPTION ROOM Modern fitted

MASTER BEDROOM x3 Velux windows to the front, radiator, built in wardrobe, desk area and door into ensuite.

SHOWER ROOM Modern shower room with thermostatic shower in cubicle. Low level WC and vanity unit. Panelled walls, tiled sink splash back and inset mirror, extractor fan, velux window and linoleum flooring.

## TOTAL APPROX. FLOOR AREA 259 SQ.FT. (24.1 SQ.M.)

Measurements are approximate. Not to scale. Illustrative purposes only Made with Metropix ©2019