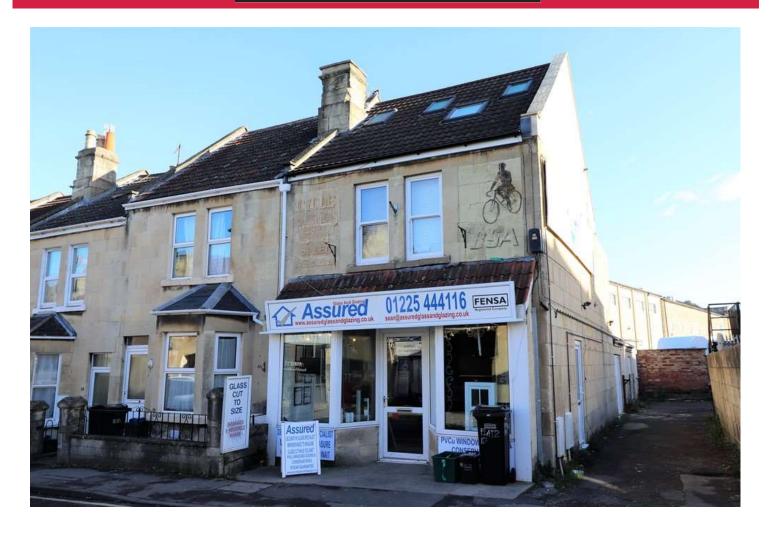

## Madison Oakley

Flat 2, 15A Livingstone Road, Oldfield Park, Bath, BA2 3PQ

Guide Price £150,000

An immensely well placed modern studio apartment that you can just 'lock up' and leave. Located just off Moorland Road and currently let on an Assured Shorthold Tenancy offering a 6.6% return (£825pcm) until July 2019. This second floor apartment offers; Ensuite bedroom and fitted kitchen/breakfast room. The property was totally overhauled and renovated just under 3 years ago so is modern, fresh inside and benefits from gas central heating and double glazing. Call to arrange a viewing.

## **Property Description**

SUMMARY An immensely well placed modern studio apartment that you can just 'lock up' and leave.

Located just off Moorland Road and currently let on an Assured Shorthold Tenancy offering a 6.6% return (£825pcm) until July 2019. This second floor apartment offers; Ensuite bedroom and fitted kitchen/breakfast room. The property was totally overhauled and renovated just under 3 years ago so is modern, fresh inside and benefits from gas central heating and double glazing. Call to arrange a viewing.