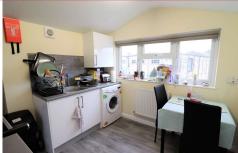

kitchen comprising of a range of matching wall and base units. Roll top laminate work surface with inset stainless steel sink unit and drainer. Inset four ring electric hob with oven under and extractor over. integrated washing machine. Laminate upstand

continuing around the worktop. Laminate flooring,

upvc window to the rear and radiator.

KITCHEN / RECEPTION ROOM Modern fitted

MASTER BEDROOM x3 Velux windows to the front, radiator, built in wardrobe, desk area and door into ensuite.