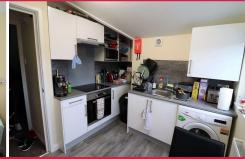

kitchen comprising of a range of matching wall and base units. Roll top laminate work surface with inset stainless steel sink unit and drainer. Inset four ring electric hob with oven under and extractor over. integrated washing machine. Laminate upstand

continuing around the worktop. Laminate flooring,

upvc window to the rear and radiator.

KITCHEN / RECEPTION ROOM Modern fitted

MASTER BEDROOM x3 Velux windows to the front, radiator, built in wardrobe, desk area and door into ensuite.