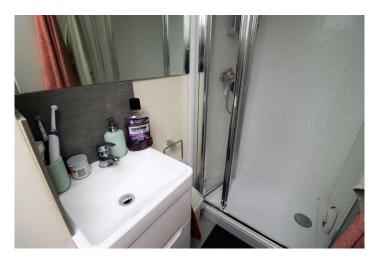

SHOWER ROOM Modern shower room with thermostatic shower in cubicle. Low level WC and vanity unit. Panelled walls, tiled sink splash back and inset mirror, extractor fan, velux window and linoleum flooring.