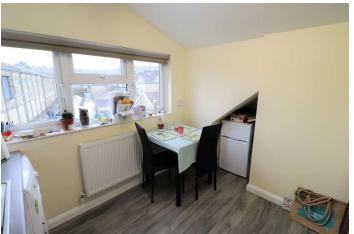

kitchen comprising of a range of matching wall and base units. Roll top laminate work surface with inset stainless steel sink unit and drainer. Inset four ring electric hob with oven under and extractor over. integrated washing machine. Laminate upstand

continuing around the worktop. Laminate flooring,

upvc window to the rear and radiator.

KITCHEN / RECEPTION ROOM Modern fitted

MASTER BEDROOM x3 Velux windows to the front, radiator, built in wardrobe, desk area and door into ensuite.