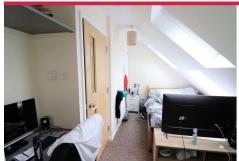

continuing around the worktop. Laminate flooring,

upvc window to the rear and radiator.

KITCHEN / RECEPTION ROOM Modern fitted

MASTER BEDROOM x3 Velux windows to the front, radiator, built in wardrobe, desk area and door into ensuite.