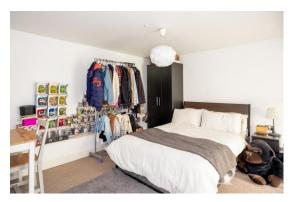

#### MASTER BEDROOM

#### 13' x 10' 2" (3.96m x 3.1m)

Large sash window to rear elevation. Storage heater. Spotlighting. Smoke alarms.