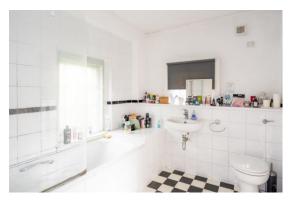

### BATHROOM

#### 10' 8" x 7' 3" (3.25m x 2.21m)

White suite comprising tiled panelled bath with shower over. White tiling. Triple aspect windows. WC and wash hand basin. Shelving. Vinyl flooring. Spotlights. Chrome electric towel heater. Electric shaver point. Extractor.