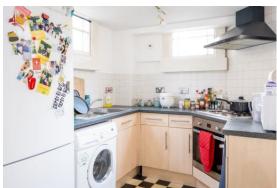

#### KITCHEN

## 8' 6" x 7' 11" (2.59m x 2.41m)

Range of base cupboards with work surfaces over. One and half bowl single drainer sink unit. Bosch fridge-freezer. Built in cooker, hob and extractor hood. Washer-drier. Wall tiling and vinyl flooring. Storage heater. Spotlights. Triple aspect windows.