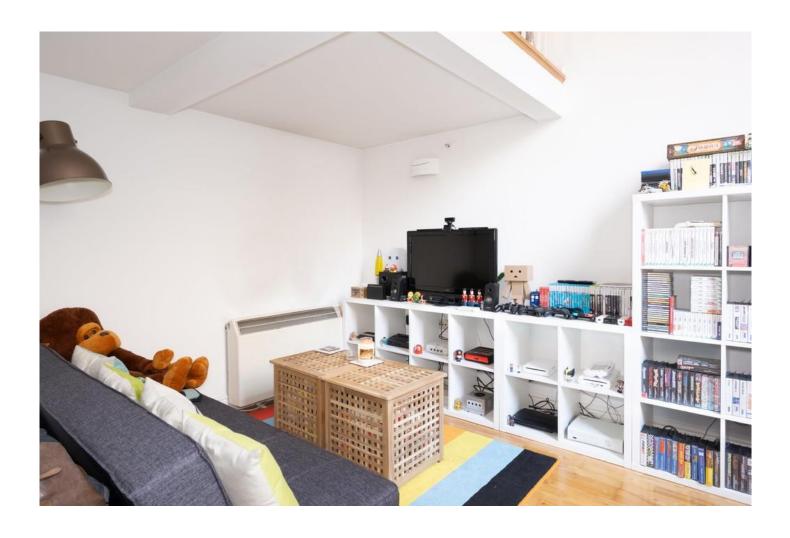

#### SITTING/DINING ROOM

## 15' 5" x 13' 0" (4.7m x 3.96m)

Large sash window to rear elevation. Wood flooring. Two storage heaters. Video entry phone. Television, internet and telephone point. Wall lights. Downlights.