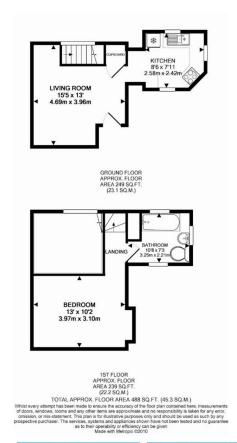

#### SITTING/DINING ROOM

## 15' 5" x 13' 0" (4.7m x 3.96m)

Large sash window to rear elevation. Wood flooring. Two storage heaters. Video entry phone. Television, internet and telephone point. Wall lights. Downlights.

#### KITCHEN

## 8' 6" x 7' 11" (2.59m x 2.41m)

Range of base cupboards with work surfaces over. One and half bowl single drainer sink unit. Bosch fridge-freezer. Built in cooker, hob and extractor hood. Washer-drier. Wall tiling and vinyl flooring. Storage heater. Spotlights. Triple aspect windows.

#### MASTER BEDROOM

#### 13' x 10' 2" (3.96m x 3.1m)

Large sash window to rear elevation. Storage heater. Spotlighting. Smoke alarms.

### BATHROOM

#### 10' 8" x 7' 3" (3.25m x 2.21m)

White suite comprising tiled panelled bath with shower over. White tiling. Triple aspect windows. WC and wash hand basin. Shelving. Vinyl flooring. Spotlights. Chrome electric towel heater. Electric shaver point. Extractor.