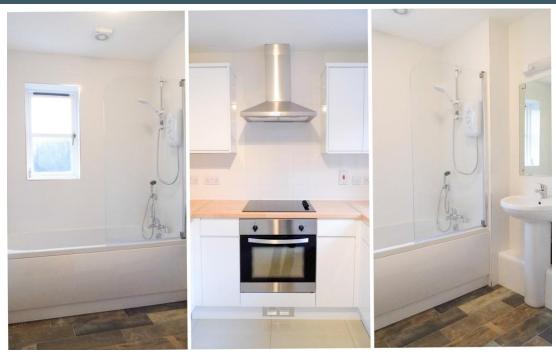

## **BATHROOM**

Suite comprises of WC, pedestal wash hand basin, panel bath with shower attachment.

## KITCHEN/BREAKFAST ROOM 13'2 x 8'7