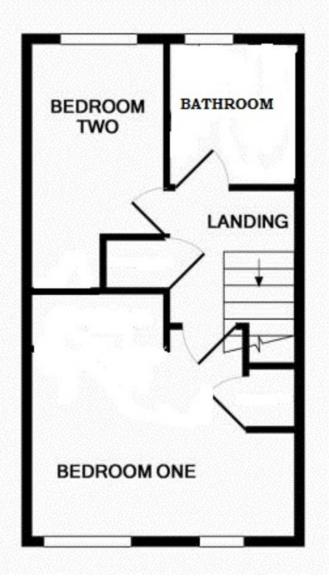

#### **ACCOMMODATION** extends to:

**BEDROOM ONE 13'2 x 10'10** 

**BEDROOM TWO 12'9 x 6'7** 

## **BATHROOM**

Suite comprises of WC, pedestal wash hand basin, panel bath with shower attachment.

## **LANDING**

with stairs to ENTRANCE HALL