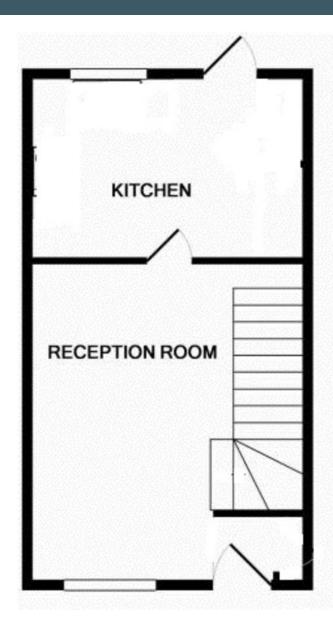

#### **ACCOMMODATION** extends to:

**BEDROOM ONE 13'2 x 10'10** 

**BEDROOM TWO 12'9 x 6'7** 

## **SITTING ROOM 15'3 x 13'2**

## KITCHEN/BREAKFAST ROOM 13'2 x 8'7