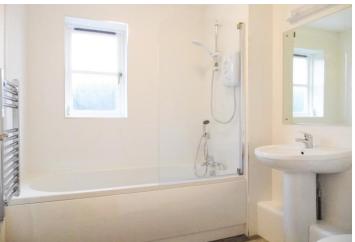

## **BATHROOM**

Suite comprises of WC, pedestal wash hand basin, panel bath with shower attachment.