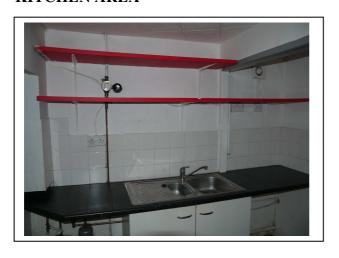

#### KITCHEN AREA

Single drainer stainless steel sink unit.

| RENTAL:         | £150 p.w. (£7,800 p.a.)                                      |
|-----------------|--------------------------------------------------------------|
|                 | 24hour answer phone                                          |
|                 | (01970) 617179                                               |
|                 | Ceredigion. SY23 1HS                                         |
|                 | Aberystwyth                                                  |
|                 | 1 Chalybeate Street                                          |
|                 | Jim Raw-Rees & Co.,                                          |
| VIEWINGS:       | Through agent's office: -                                    |
|                 | display window.                                              |
|                 | repairs, contribution of annual building insurance and glass |
|                 | responsible for all internal                                 |
| LEASE:          | Available on 3 year lease, tenant                            |
| LEACE           | A 1111 2 1                                                   |
| RATEABLE VALUE: | £5,100 p.a.                                                  |
| SERVICES:       | Mains electric, water, drainage                              |
| TOILET          | Central heating radiator: Velux window.                      |
| TOH ET          | Low flush WC                                                 |