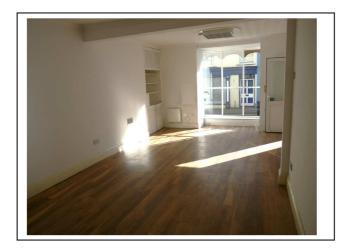

#### **RETAIL SHOP**

13'4 wide max x 22' depth max (4.06m wide max x 6.70m depth max)

Display Window: 6' x 2'9

**REAR ROOM** 

'L' shaped 8' x 11'6 max ('L' shaped 2.44m x 3.51m max) i.e. 5 x 6 plus 8 x 5'6