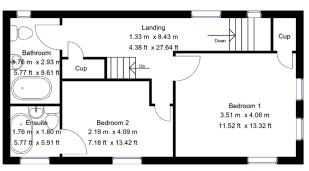

e of Sheffields premier neighbourhoods with excellent amenities including challenging golf courses, sports clubs, stunning countryside, award winning restaurants and a thriving social scene.

The situation is also ideal for those wishing to be close to Dore train station which provides links into both Sheffield and Manchesters city centres.

- Three double bedrooms, one with an ensuite dressing room
- Two bathrooms including one ensuite
- Open plan ground floor accommodation including a dining kitchen and both lounge and dining areas
- Pretty gardens to the rear
- Detached garage
- Freehold
- No chain
- Period detached property
- Ground floor W.C/Utility
- Enviable location close to outstanding schooling and superb transport links















First Floor Area 517 Sq.Ft/48 Sq.M. Approx







### Bakewell

3 Royal Oak Place Matlock Street Bakewell DE45 1HD T: 01629 700699 E: bakewell@elr.co.uk

### **Banner Cross**

33 Townhead Road 888 Ecclesall Road Sheffield **Banner Cross** Sheffield S11 8TP S17 3GD T: 01142 683388 T: 0114 2362420 E: bannercross@elr.co.uk E: dore@elr.co.uk

Dore

### Hathersage

Main Road, Hathersage Hope Valley Derbyshire S32 1BB T: 01433 651888

## Rotherham

149 Bawtry Road Wickersley Rotherham S66 2BW T: 01709 917676 



**EADON LOCKWOOD & RIDDLE** SALES • LETTINGS • SURVEYS

All rooms have been measured with electronic laser and are approximate measurements only. None of the services to the above property have been tested by ourselves, and we cannot guarantee that the installations described in the details are in perfect working order. Eadon Lock