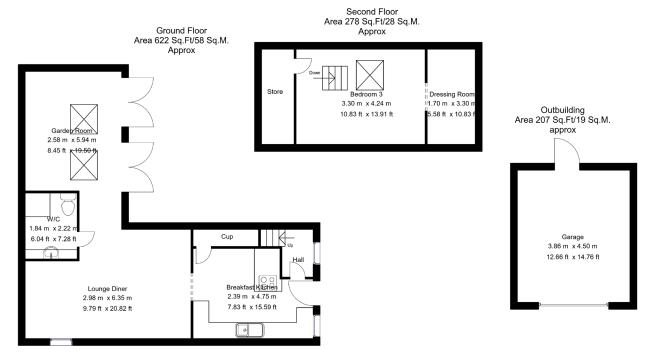

# 5 Dore Road

Dore, S17 3NA

Tucked away down a side road which is situated just off the very desirable Dore Road this gorgeous, detached Victorian coach house is something of a hidden gem.

This charming property has surprisingly spacious and versatile accommodation over three floors complimented by pretty gardens to the rear and is in generally good shape throughout. The property will appeal to a broad range of buyer including downsizers, couples and families with excellent schooling in the vicinity.