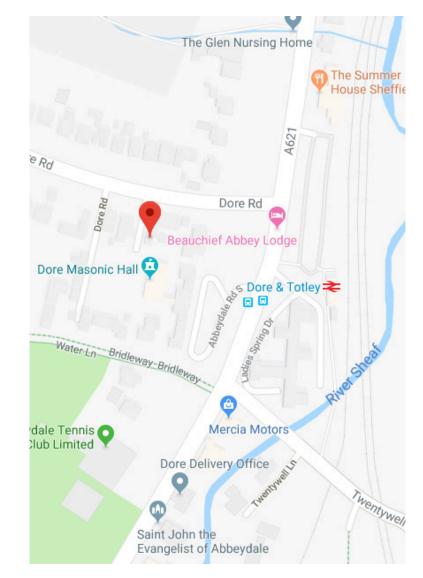

Dore is one of Sheffields premier neighbourhoods with excellent amenities including challenging golf courses, sports clubs, stunning countryside, award winning restaurants and a thriving social scene.

The situation is also ideal for those wishing to be close to Dore train station which provides links into both Sheffield and Manchesters city centres.

- Three double bedrooms, one with an ensuite dressing room
- Two bathrooms including one ensuite
- Open plan ground floor accommodation including a dining kitchen and both lounge and dining areas
- Pretty gardens to the rear
- Detached garage
- Freehold
- No chain
- Period detached property
- Ground floor W.C/Utility
- Enviable location close to outstanding schooling and superb transport links