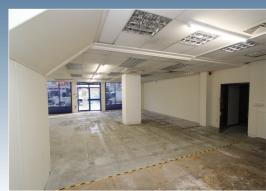

#### DESCRIPTION

A commercial unit of approximately 1,230sqft previously used as a betting shop. Currently arranged as open plan retail area with adjoining toilets. Benefits include an electric roller shutter, air conditioning and suspended ceiling. The property would suit a variety of different uses subject to consents.