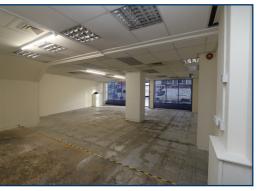

#### DESCRIPTION

A commercial unit of approximately 1,230sqft previously used as a betting shop. Currently arranged as open plan retail area with adjoining toilets. Benefits include an electric roller shutter, air conditioning and suspended ceiling. The property would suit a variety of different uses subject to consents.