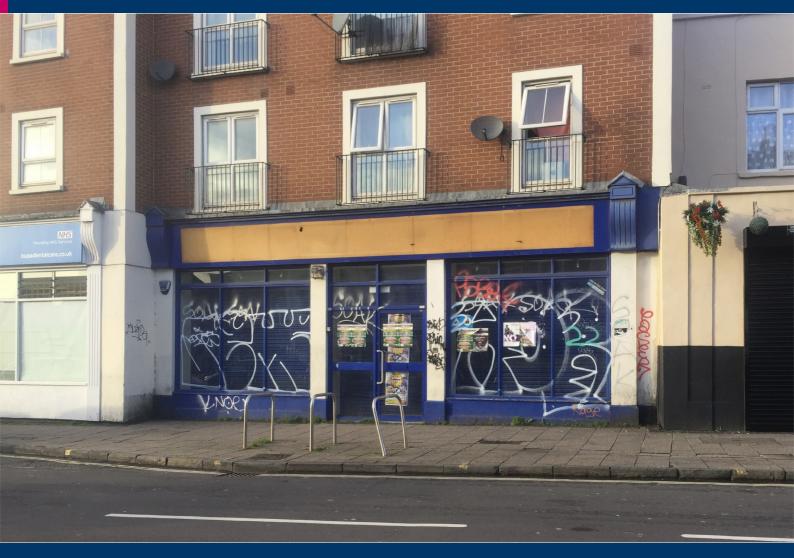

## Unit 3 Ashley Court, 143-145 Ashley Rd, St Pauls, Bristol, BS6 5NW £15,000 Per Annum

\*\*\*FORMER BETTING SHOP TO LET\*\*\*

Opportunity to rent a commercial unit of approximately 1,230sqft located on Ashley Road, St Pauls providing easy access to the Bristol City Centre, Cabot Circus and M32 motorway. The property benefits from an electric roller shutter door, double glazing, air conditioning and a suspended ceiling. Available to let on the basis of a new Full Repairing and Insuring lease.

#### DESCRIPTION

A commercial unit of approximately 1,230sqft previously used as a betting shop. Currently arranged as open plan retail area with adjoining toilets. Benefits include an electric roller shutter, air conditioning and suspended ceiling. The property would suit a variety of different uses subject to consents.

#### LOCATION

Situated on Ashley Road, St Pauls within close proximity to Cabot Circus and the Bristol City Centre with access provided by the M32 motorway. Nearby notable occupiers include Bupa Dental Care as well as various independent retail traders and eateries.