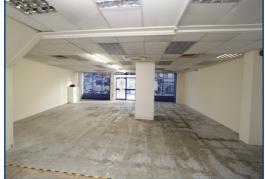

#### DESCRIPTION

A commercial unit of approximately 1,230sqft previously used as a betting shop. Currently arranged as open plan retail area with adjoining toilets. Benefits include an electric roller shutter, air conditioning and suspended ceiling. The property would suit a variety of different uses subject to consents.