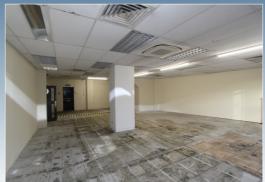

#### DESCRIPTION

A commercial unit of approximately 1,230sqft previously used as a betting shop. Currently arranged as open plan retail area with adjoining toilets. Benefits include an electric roller shutter, air conditioning and suspended ceiling. The property would suit a variety of different uses subject to consents.