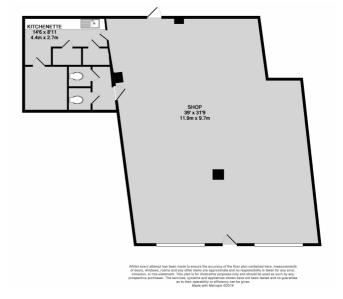

#### FLOOR PLAN

The floor plan is provided for indicative purposes only and should not be relied upon.

#### DESCRIPTION

A commercial unit of approximately 1,230sqft previously used as a betting shop. Currently arranged as open plan retail area with adjoining toilets. Benefits include an electric roller shutter, air conditioning and suspended ceiling. The property would suit a variety of different uses subject to consents.