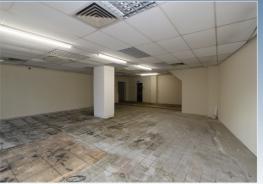

#### DESCRIPTION

A commercial unit of approximately 1,230sqft previously used as a betting shop. Currently arranged as open plan retail area with adjoining toilets. Benefits include an electric roller shutter, air conditioning and suspended ceiling. The property would suit a variety of different uses subject to consents.