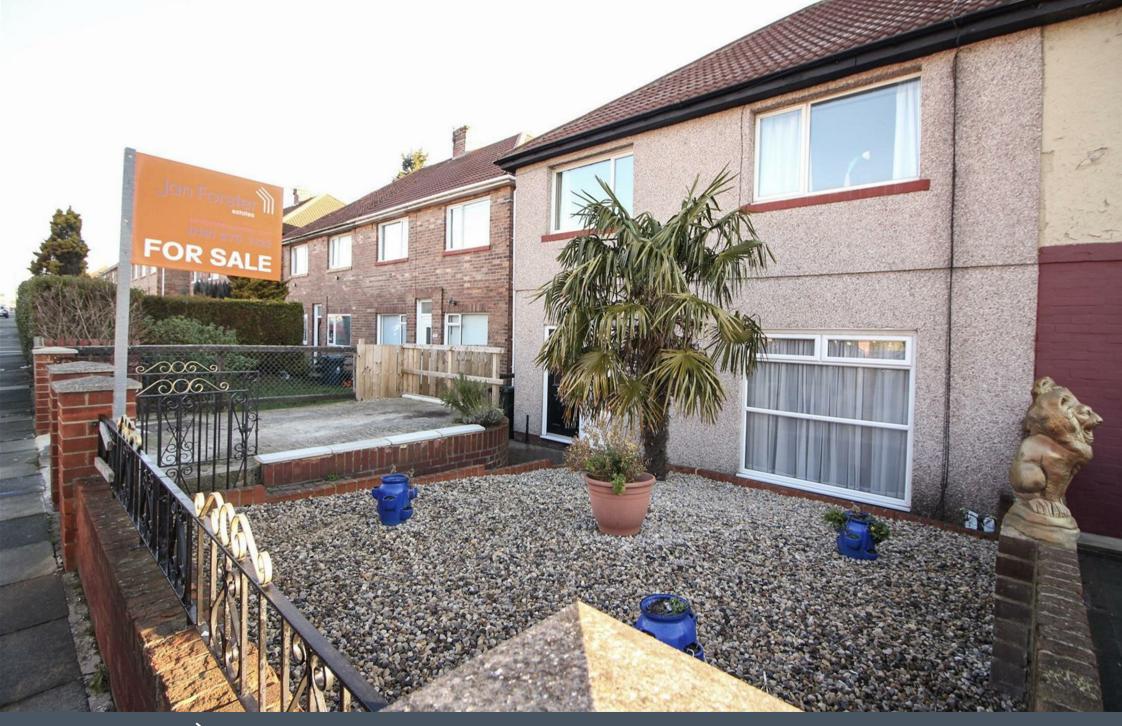

Exeter Road | Wallsend NE28 9HQ Price £180,000

This substantial four bedroom semi detached home is arguably one of the best on the street. Situated on the highly sought after Exeter Road in Wallsend, the property has easy access to many local amenities including schools, shops and parks. Internally the property briefly comprises:- beautiful spacious sunny entrance hallway, lounge, dining room with doors out to the rear garden, stunning kitchen, utility room and larger than average downstairs WC. To the first floor there are four double bedrooms and a stunning family bathroom. Externally there is a block paved driveway to the front providing off street parking and a charming rear garden perfect for those alfresco evenings. The property is warmed with gas central heating and also boasts double glazing. We anticipate an extremely high level of viewings on this beautiful family home which really must be viewed. To arrange yours or for more information please call 0191 270 1122.