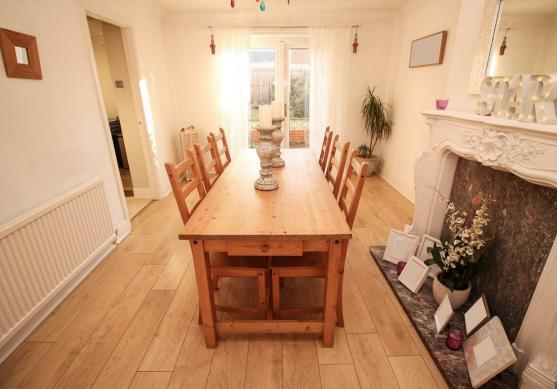

This substantial four bedroom semi detached home is arguably one of the best on the street. Situated on the highly sought after Exeter Road in Wallsend, the property has easy access to many local amenities including schools, shops and parks. Internally the property briefly comprises:- beautiful spacious sunny entrance hallway, lounge, dining room with doors out to the rear garden, stunning kitchen, utility room and larger than average downstairs WC. To the first floor there are four double bedrooms and a stunning family bathroom. Externally there is a block paved driveway to the front providing off street parking and a charming rear garden perfect for those alfresco evenings. The property is warmed with gas central heating and also boasts double glazing. We anticipate an extremely high level of viewings on this beautiful family home which really must be viewed. To arrange yours or for more information please call 0191 270 1122.

Lounge 12'7" x 13'8" (3.86 x 4.19) Dining Area 16'9" x 11'2" (5.12 x 3.41) Kitchen/Diner 9'10" x 10'6" (3.01 x 3.22) Utility Room 4'3" x 5'8" (1.31 x 1.73) Master Bedroom 16'9" x 8'6" (5.11m x 2.60m) Bedroom Two 9'4" x 13'10" (2.87 x 4.23) Bedroom Three 12'5" x 8'6" (3.79 x 2.60) Bedroom Four 9'10" x 7'10" (3.01 x 2.40)