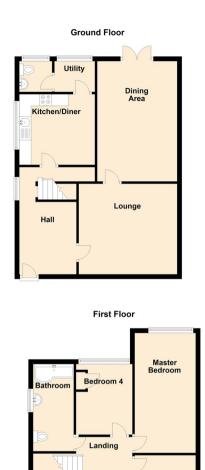

Lounge 12'7" x 13'8" (3.86 x 4.19) Dining Area 16'9" x 11'2" (5.12 x 3.41) Kitchen/Diner 9'10" x 10'6" (3.01 x 3.22) Utility Room 4'3" x 5'8" (1.31 x 1.73) Master Bedroom 16'9" x 8'6" (5.11m x 2.60m) Bedroom Two 9'4" x 13'10" (2.87 x 4.23) Bedroom Three 12'5" x 8'6" (3.79 x 2.60) Bedroom Four 9'10" x 7'10" (3.01 x 2.40)