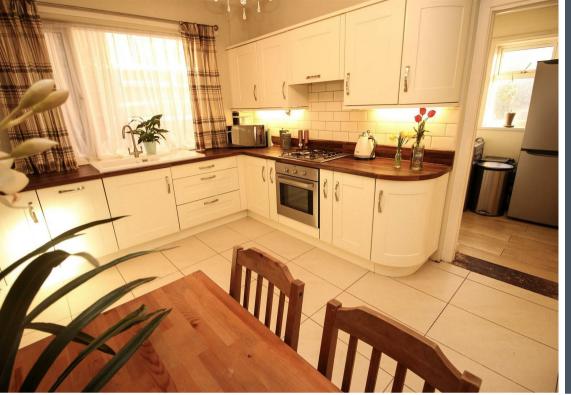

This substantial four bedroom semi detached home is arguably one of the best on the street. Situated on the highly sought after Exeter Road in Wallsend, the property has easy access to many local amenities including schools, shops and parks. Internally the property briefly comprises:- beautiful spacious sunny entrance hallway, lounge, dining room with doors out to the rear garden, stunning kitchen, utility room and larger than average downstairs WC. To the first floor there are four double bedrooms and a stunning family bathroom. Externally there is a block paved driveway to the front providing off street parking and a charming rear garden perfect for those alfresco evenings. The property is warmed with gas central heating and also boasts double glazing. We anticipate an extremely high level of viewings on this beautiful family home which really must be viewed. To arrange yours or for more information please call 0191 270 1122.

Lounge 12'7" x 13'8" (3.86 x 4.19) Dining Area 16'9" x 11'2" (5.12 x 3.41) Kitchen/Diner 9'10" x 10'6" (3.01 x 3.22) Utility Room 4'3" x 5'8" (1.31 x 1.73) Master Bedroom 16'9" x 8'6" (5.11m x 2.60m) Bedroom Two 9'4" x 13'10" (2.87 x 4.23) Bedroom Three 12'5" x 8'6" (3.79 x 2.60) Bedroom Four 9'10" x 7'10" (3.01 x 2.40)