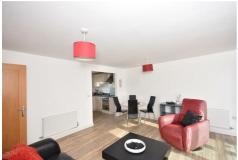

# **Living Room**

15'4" × 13'9" (4.68 × 4.20)

Bright and spacious open plan living area with Karndean flooring, three radiators, tv point and double glazed patio doors to the sit-out balcony. Open to the kitchen.

### Kitchen

9'2" x 8'3" (2.80 x 2.53)

Contemporary kitchen comprising a range of units in gloss cream with integrated dishwasher, integrated fridge

freezer, oven, electric hob & extractor. Also features stainless steel sink, Karndean flooring and double glazed windows - Open to the living area.