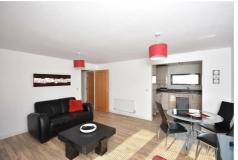

# **Living Room**

15'4" × 13'9" (4.68 × 4.20)

Bright and spacious open plan living area with Karndean flooring, three radiators, tv point and double glazed patio doors to the sit-out balcony. Open to the kitchen.

### Kitchen

9'2" x 8'3" (2.80 x 2.53)

Contemporary kitchen comprising a range of units in gloss cream with integrated dishwasher, integrated fridge

freezer, oven, electric hob & extractor. Also features stainless steel sink, Karndean flooring and double glazed windows - Open to the living area.