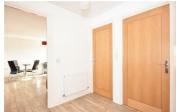

# Hallway

10'5" x 7'2" (3.19 x 2.19)

Generous size entrance hall with two large storage cupboards, radiator, intercom and distressed effect Karndean flooring.