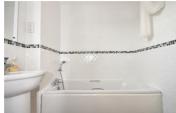

### **Bathroom**

7'2" x 6'1" (2.19 x 1.87)

Part tiled family bathroom featuring double glazed windows, shaving socket, heated towel rail, sink, bath & WC.