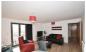

# **Living Room**

15'4" × 13'9" (4.68 × 4.20)

Bright and spacious open plan living area with Karndean flooring, three radiators, tv point and double glazed patio doors to the sit-out balcony. Open to the kitchen.

### Kitchen

9'2" x 8'3" (2.80 x 2.53)

Contemporary kitchen comprising a range of units in gloss cream with integrated dishwasher, integrated fridge

freezer, oven, electric hob & extractor. Also features stainless steel sink, Karndean flooring and double glazed windows - Open to the living area.