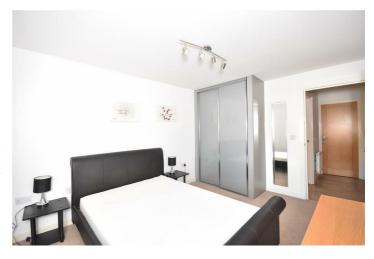

### **Bedroom One**

12'1" × 10'1" (3.70 × 3.09)

Master bedroom comprising fitted carpet, radiator, fitted wardrobes, double glazed patio doors with views and ensuite bathroom.

# **Bedroom Two**

12'2" × 10'0" (3.71 × 3.07)

Second generous double bedroom featuring fitted wardrobes, tv point, double glazed windows and fitted carpet.