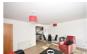

# Hallway

10'5" x 7'2" (3.19 x 2.19)

Generous size entrance hall with two large storage cupboards, radiator, intercom and distressed effect Karndean flooring.