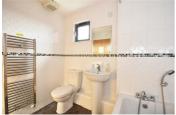

### **Bathroom**

7'2" x 6'1" (2.19 x 1.87)

Part tiled family bathroom featuring double glazed windows, shaving socket, heated towel rail, sink, bath & WC.