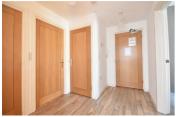

# Hallway

10'5" x 7'2" (3.19 x 2.19)

Generous size entrance hall with two large storage cupboards, radiator, intercom and distressed effect Karndean flooring.