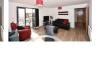

# **Living Room**

15'4" × 13'9" (4.68 × 4.20)

Bright and spacious open plan living area with Karndean flooring, three radiators, tv point and double glazed patio doors to the sit-out balcony. Open to the kitchen.

### Kitchen

9'2" x 8'3" (2.80 x 2.53)

Contemporary kitchen comprising a range of units in gloss cream with integrated dishwasher, integrated fridge

freezer, oven, electric hob & extractor. Also features stainless steel sink, Karndean flooring and double glazed windows - Open to the living area.