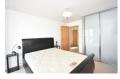

### **Bedroom One**

12'1" × 10'1" (3.70 × 3.09)

Master bedroom comprising fitted carpet, radiator, fitted wardrobes, double glazed patio doors with views and ensuite bathroom.

# **Bedroom Two**

12'2" × 10'0" (3.71 × 3.07)

Second generous double bedroom featuring fitted wardrobes, tv point, double glazed windows and fitted carpet.