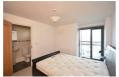

### **Bedroom One**

12'1" × 10'1" (3.70 × 3.09)

Master bedroom comprising fitted carpet, radiator, fitted wardrobes, double glazed patio doors with views and ensuite bathroom.

# **Bedroom Two**

12'2" × 10'0" (3.71 × 3.07)

Second generous double bedroom featuring fitted wardrobes, tv point, double glazed windows and fitted carpet.