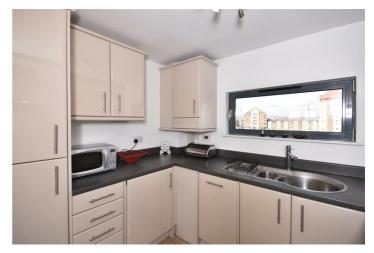

### Kitchen

9'2" x 8'3" (2.80 x 2.53)

Contemporary kitchen comprising a range of units in gloss cream with integrated dishwasher, integrated fridge

freezer, oven, electric hob & extractor. Also features stainless steel sink, Karndean flooring and double glazed windows - Open to the living area.