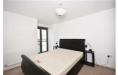

### **Bedroom One**

12'1" × 10'1" (3.70 × 3.09)

Master bedroom comprising fitted carpet, radiator, fitted wardrobes, double glazed patio doors with views and ensuite bathroom.

# **Bedroom Two**

12'2" × 10'0" (3.71 × 3.07)

Second generous double bedroom featuring fitted wardrobes, tv point, double glazed windows and fitted carpet.