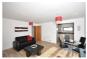

# **Living Room**

15'4" × 13'9" (4.68 × 4.20)

Bright and spacious open plan living area with Karndean flooring, three radiators, tv point and double glazed patio doors to the sit-out balcony. Open to the kitchen.

### Kitchen

9'2" x 8'3" (2.80 x 2.53)

Contemporary kitchen comprising a range of units in gloss cream with integrated dishwasher, integrated fridge

freezer, oven, electric hob & extractor. Also features stainless steel sink, Karndean flooring and double glazed windows - Open to the living area.