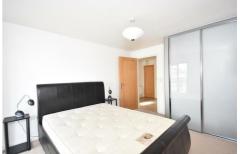

### **Bedroom One**

12'1" × 10'1" (3.70 × 3.09)

Master bedroom comprising fitted carpet, radiator, fitted wardrobes, double glazed patio doors with views and ensuite bathroom.