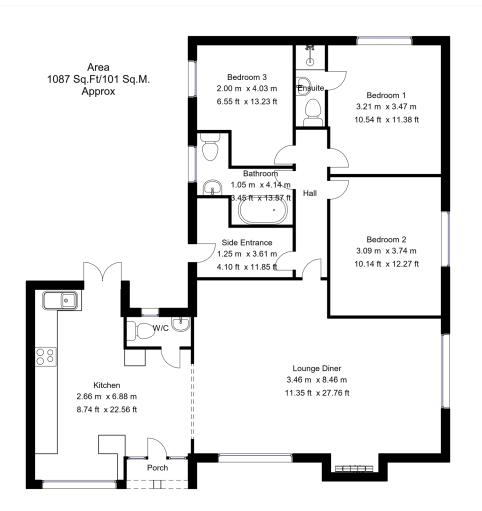

- Recently renovated interior with a modern finish throughout
- Great location, close to highly regarded schools, woodland walks and the popular park
- Three bedrooms including two good doubles
- Two bath/shower rooms (including one ensuite) with elegant tiling
- Open plan living room with a lovely dual aspect
- Contemporary fitted kitchen with a modern finish opening to the main living area
- Off road parking for several vehicles and a large storage shed
- Low maintenance rear garden
- Utility room and separate W.C
- Full double glazing and gas central heating via a combi boiler

Whilst every effort has been made to ensure the accuracy of the floorplan this plan is for reference only to location of rooms and property layout for detailed measurements please refer to the brochure or advice from the marketing Agent. UK Energy Assessors Ltd accept no responsibility for measurements and Gross areas of a property they have not visited. Plan produced using PlanUp.