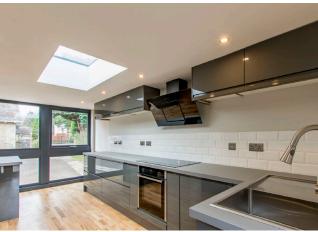

With Cedar barge boards, luxurious fittings in the right places and a spacious feel throughout its versatile accommodation this property will suit buyers from all walks of life. The property also has a low maintenance garden and plenty of parking for the owner and their guests.

- Recently renovated interior with a modern finish throughout
- Great location, close to highly regarded schools, woodland walks and the popular park
- Three bedrooms including two good doubles
- Two bath/shower rooms (including one ensuite) with elegant tiling
- Open plan living room with a lovely dual aspect
- Contemporary fitted kitchen with a modern finish opening to the main living area
- Off road parking for several vehicles and a large storage shed
- Low maintenance rear garden
- Utility room and separate W.C
- Full double glazing and gas central heating via a combi boiler