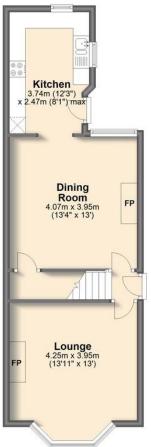

odation across three floors and a private enclosed rear garden. An incredibly desirable family home in a popular location, the property is well placed for the many shops/amenities of Nether Edge and transport links into the city centre. Available with no onward chain. Current 2018-19 school catchments include High Storrs school, Mercia School and King Ecgberts please note admission is not guaranteed on catchment area alone.



- Three Bedroom End Town House
- Modern Fitted Kitchen
- Separate Dining Room
- Spacious Bay Window Lounge
- Fitted Bathroom With White Suite
- Second Floor Guest Bedroom With En-suite & Dressing Room
- Enclosed Rear Garden With Lawn & Patio
- Sought After Location, No Onward Chain
- Study, GCH & Double Glazing
- Energy Rating E















## **Ground Floor**





First Floor

Approx. 52.1 sq. metres (560.7 sq. feet)



## Second Floor

Approx. 41.8 sq. metres (450.2 sq. feet)



Total area: approx. 138.0 sq. metres (1484.9 sq. feet)







We endeavor to make these particulars as accurate as possible, but they should only be used as guidance and they do not constitute any part of the contract. All measurements are approximate and no guarantees are made to the services, heating systems, appliances (if any) or fittings as to their working order and no warranty can be given or implied.

SALES:

**CHESTERFIELD** T: 01246 563 060 **MILLHOUSES** T: 0114 399 0567 **CRYSTAL PEAKS** T: 0114 361 1000 LETTINGS:

SHEFFIELD T: 0114 361 0140 CHESTERFIELD T: 01246 380 414

KELHAM ISLAND T: 0114 361 0140