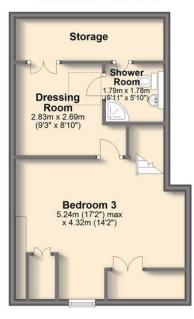

## Second Floor

Approx. 41.8 sq. metres (450.2 sq. feet)

Total area: approx. 138.0 sq. metres (1484.9 sq. feet)

We endeavor to make these particulars as accurate as possible, but they should only be used as guidance and they do not constitute any part of the contract. All measurements are approximate and no guarantees are made to the services, heating systems, appliances (if any) or fittings as to their working order and no warranty can be given or implied.