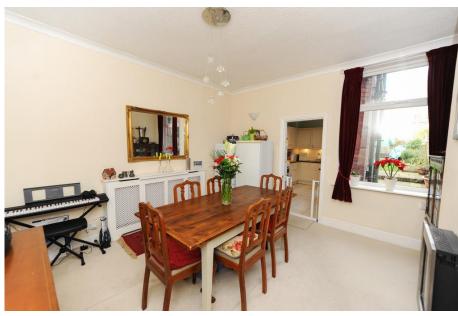

- Three Bedroom End Town House
- Modern Fitted Kitchen
- Separate Dining Room
- Spacious Bay Window Lounge
- Fitted Bathroom With White Suite
- Second Floor Guest Bedroom With En-suite & Dressing Room
- Enclosed Rear Garden With Lawn & Patio
- Sought After Location, No Onward Chain
- Study, GCH & Double Glazing
- Energy Rating E