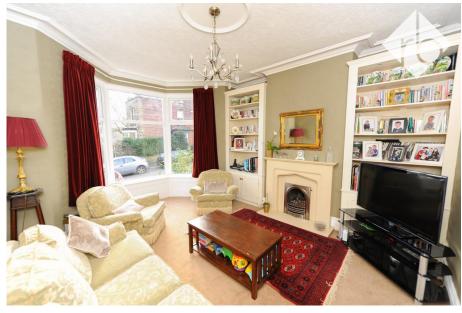

- Three Bedroom End Town House
- Modern Fitted Kitchen
- Separate Dining Room
- Spacious Bay Window Lounge
- Fitted Bathroom With White Suite
- Second Floor Guest Bedroom With En-suite & Dressing Room
- Enclosed Rear Garden With Lawn & Patio
- Sought After Location, No Onward Chain
- Study, GCH & Double Glazing
- Energy Rating E