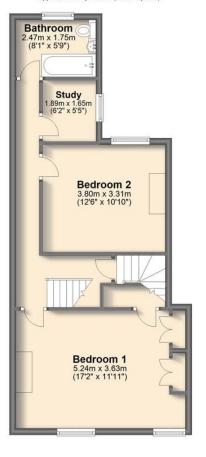

arden. An incredibly desirable family home in a popular location, the property is well placed for the many shops/amenities of Nether Edge and transport links into the city centre. Available with no onward chain. Current 2018-19 school catchments include High Storrs school, Mercia School and King Ecgberts please note admission is not guaranteed on catchment area alone.



- Three Bedroom End Town House
- Modern Fitted Kitchen
- Separate Dining Room
- Spacious Bay Window Lounge
- Fitted Bathroom With White Suite
- Second Floor Guest Bedroom With En-suite & Dressing Room
- Enclosed Rear Garden With Lawn & Patio
- Sought After Location, No Onward Chain
- Study, GCH & Double Glazing
- Energy Rating E















## **Ground Floor**





First Floor

Approx. 52.1 sq. metres (560.7 sq. feet)



## Second Floor

Approx. 41.8 sq. metres (450.2 sq. feet)



Total area: approx. 138.0 sq. metres (1484.9 sq. feet)







We endeavor to make these particulars as accurate as possible, but they should only be used as guidance and they do not constitute any part of the contract. All measurements are approximate and no guarantees are made to the services, heating systems, appliances (if any) or fittings as to their working order and no warranty can be given or implied.

SALES:

**CHESTERFIELD** T: 01246 563 060 **MILLHOUSES** T: 0114 399 0567 **CRYSTAL PEAKS** T: 0114 361 1000 LETTINGS:

SHEFFIELD T: 0114 361 0140 CHESTERFIELD T: 01246 380 414

KELHAM ISLAND T: 0114 361 0140