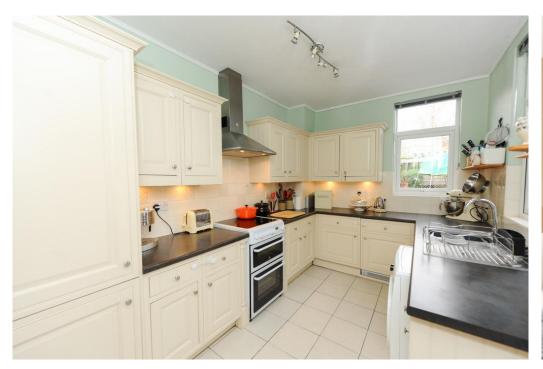

- Three Bedroom End Town House
- Modern Fitted Kitchen
- Separate Dining Room
- Spacious Bay Window Lounge
- Fitted Bathroom With White Suite
- Second Floor Guest Bedroom With En-suite & Dressing Room
- Enclosed Rear Garden With Lawn & Patio
- Sought After Location, No Onward Chain
- Study, GCH & Double Glazing
- Energy Rating E