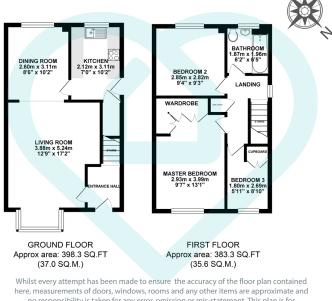

|                     | Room Listing                       |                                  |
|---------------------|------------------------------------|----------------------------------|
| <b>Ground Floor</b> | Living Room                        | 17' 2" x 12' 9" (5.2 x 3.9m) max |
|                     | Kitchen                            | 10' 7" x 7' 0" (3.1m x 2.1m)     |
|                     | Dining Room                        | 10' 2" x 8' 6" (3.1m x 2.6m)     |
|                     | Pantry                             |                                  |
| First Floor         | Master Bedroom                     | 13' 1" x 9' 7" (4.0m x 2.9m) max |
|                     | Master Bedroom<br>Fitted Wardrobes |                                  |
|                     | Bedroom 2                          | 9' 4" x 9' 3" (2.9m x 2.8m)      |
|                     | Bathroom                           | 6' 5" x 6' 2" (2.0m x 1.9m)      |
|                     |                                    |                                  |

8' 10" x 5' 11" (2.7m x 1.8m) max

Bedroom 3

here, measurements of doors, windows, rooms and any other items are approximate and no responsibility is taken for any error, omission or mis-statement. This plan is for illustrative purposes only and should be used as such by any prospective tenant/ purchaser.