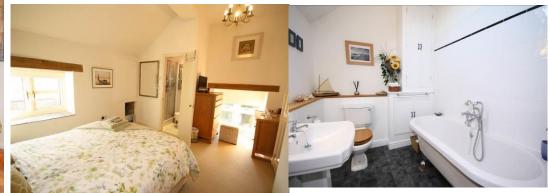

From the dining area there are stairs leading up to the first floor landing, again with arrow slit windows. The current owners have made use of this space by making a cosy study area. There are two spacious bedrooms, guest with en-suite shower room and built in wardrobes, spacious main bedroom with built in wardrobes located next to the family bathroom with roll top bath.