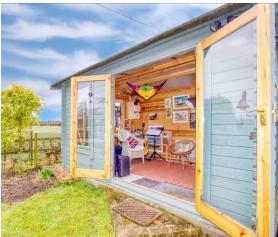

Outside- Highfield Barn is hidden away in this idyllic setting, accessed by a joint drive to Highfield House. On entering through newly fitted private double wooden gates, the first thing you see are the wonderful views of the field with horses grazing. The gravelled drive directs you to the parking area for several cars. There is a short stone wall enclosing a seating area, and looking across the garden which is mainly laid to lawn with two mature fruit trees, flower border and a purpose-built log store. There is a winding path to the studio, used for both music and art.