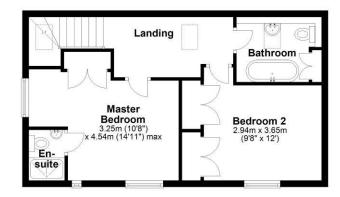

From the dining area there are stairs leading up to the first floor landing, again with arrow slit windows. The current owners have made use of this space by making a cosy study area. There are two spacious bedrooms, guest with en-suite shower room and built in wardrobes, spacious main bedroom with built in wardrobes located next to the family bathroom with roll top bath.

First Floor Approx. 46.3 sq. metres (498.5 sq. feet)

Total area: approx. 136.3 sq. metres (1466.6 sq. feet) This floor plan is not to scale. They are for guidance only and accuracy is not guaranteed. Plan was produced by ADR Energy Assessors Plan produced using PlanUp.