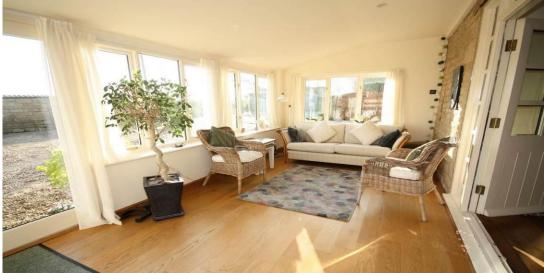

Garden with Countryside Views

Converted around 12 years ago, Highfield Barn has been greatly loved by its current owners and improved by adding a beautiful day room overlooking the garden with underfloor heating and exposed stone wall, spacious open plan sitting room with dining area, oak flooring, wood burner and withholding original Arrow Slit windows throughout the property. Drop down into a well-appointed breakfast Shaker Style kitchen with range style oven and tiled floor and ample storage from base and eye line units. There is a stable door which exits to a seating area, ideal for alfresco dining.

From the dining area there are stairs leading up to the first floor landing, again with arrow slit windows. The current owners have made use of this space by making a cosy study area. There are two spacious bedrooms, guest with en-suite shower room and built in wardrobes, spacious main bedroom with built in wardrobes located next to the family bathroom with roll top bath.