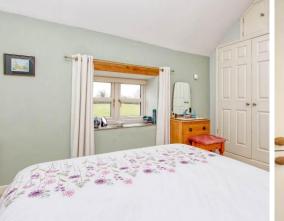

From the dining area there are stairs leading up to the first floor landing, again with arrow slit windows. The current owners have made use of this space by making a cosy study area. There are two spacious bedrooms, guest with en-suite shower room and built in wardrobes, spacious main bedroom with built in wardrobes located next to the family bathroom with roll top bath.