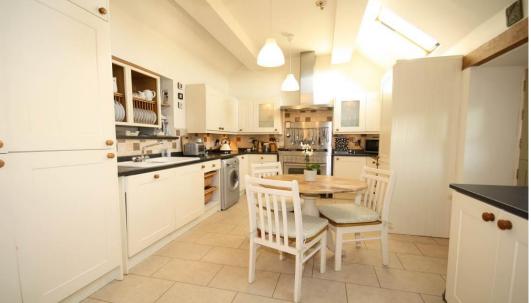

Garden with Countryside Views

Converted around 12 years ago, Highfield Barn has been greatly loved by its current owners and improved by adding a beautiful day room overlooking the garden with underfloor heating and exposed stone wall, spacious open plan sitting room with dining area, oak flooring, wood burner and withholding original Arrow Slit windows throughout the property. Drop down into a well-appointed breakfast Shaker Style kitchen with range style oven and tiled floor and ample storage from base and eye line units. There is a stable door which exits to a seating area, ideal for alfresco dining.