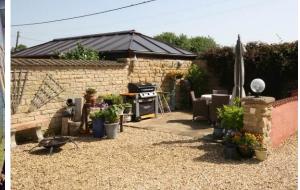

Outside- Highfield Barn is hidden away in this idyllic setting, accessed by a joint drive to Highfield House. On entering through newly fitted private double wooden gates, the first thing you see are the wonderful views of the field with horses grazing. The gravelled drive directs you to the parking area for several cars. There is a short stone wall enclosing a seating area, and looking across the garden which is mainly laid to lawn with two mature fruit trees, flower border and a purpose-built log store. There is a winding path to the studio, used for both music and art.