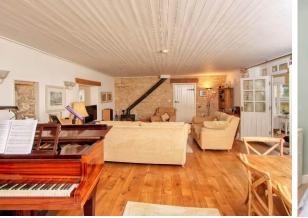

Garden with Countryside Views

Converted around 12 years ago, Highfield Barn has been greatly loved by its current owners and improved by adding a beautiful day room overlooking the garden with underfloor heating and exposed stone wall, spacious open plan sitting room with dining area, oak flooring, wood burner and withholding original Arrow Slit windows throughout the property. Drop down into a well-appointed breakfast Shaker Style kitchen with range style oven and tiled floor and ample storage from base and eye line units. There is a stable door which exits to a seating area, ideal for alfresco dining.