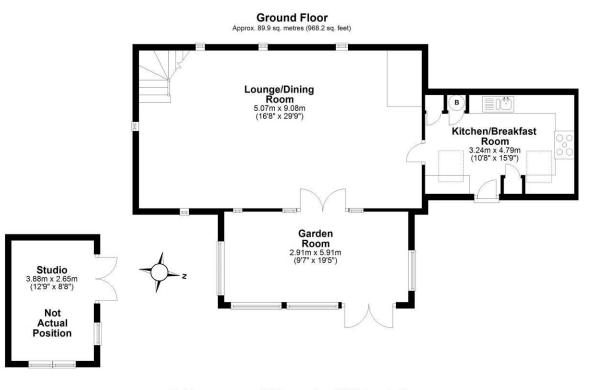

First Floor Approx. 46.3 sq. metres (498.5 sq. feet)

Total area: approx. 136.3 sq. metres (1466.6 sq. feet) This floor plan is not to scale. They are for guidance only and accuracy is not guaranteed. Plan was produced by ADR Energy Assessors Plan produced using PlanUp.