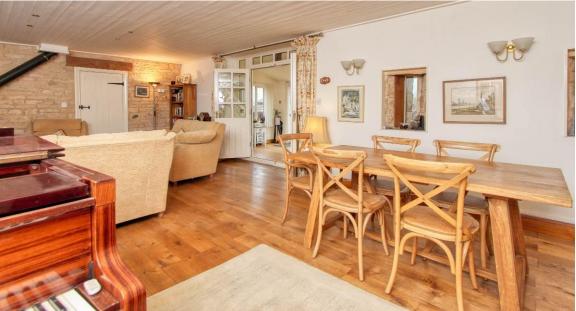

Garden with Countryside Views

Converted around 12 years ago, Highfield Barn has been greatly loved by its current owners and improved by adding a beautiful day room overlooking the garden with underfloor heating and exposed stone wall, spacious open plan sitting room with dining area, oak flooring, wood burner and withholding original Arrow Slit windows throughout the property. Drop down into a well-appointed breakfast Shaker Style kitchen with range style oven and tiled floor and ample storage from base and eye line units. There is a stable door which exits to a seating area, ideal for alfresco dining.