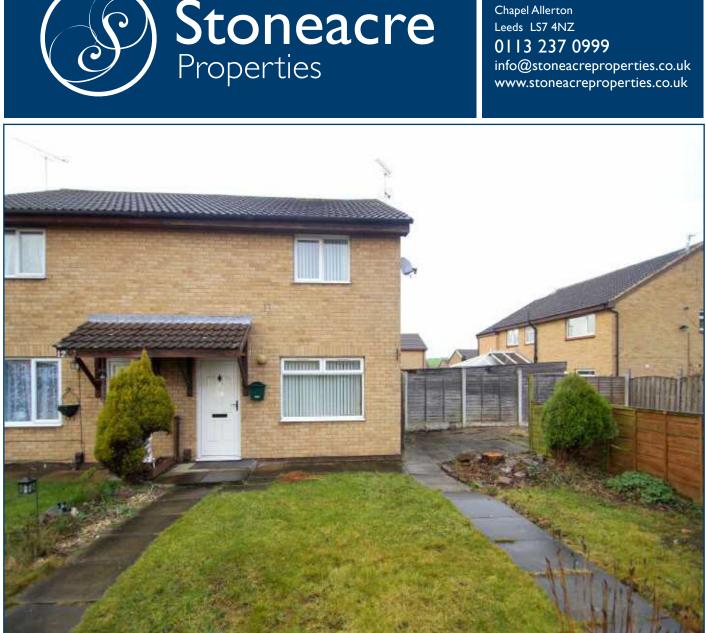

## Cobham Walk, LS15 8XF

\*\*\*3 BED SEMI DETACHED PROPERTY AVAILABLE NOW\*\*\* Stoneacre Properties are delighted to offer to let this lovely 3 bed semi detached. Located in the highly sought after Pendas Fields estate. The property is ideal for any couples or families looking to live within a great area with easy commutes into Leeds City Centre. The property will be available part furnished and is available now! The property briefly comprises; Lounge, Kitchen/ Diner, Three bedrooms, Family Bathroom, Enclosed Garden, Garage and plenty of off street parking. AVAILABLE NOW!!

## £725

- EPC RATING TBC
- SEMI DETACHED
- KITCHEN/DINER
- THREE BEDROOM
- ENCLOSED GARDEN
- GARAGE
- OFF STREET PARKING
- NO PETS