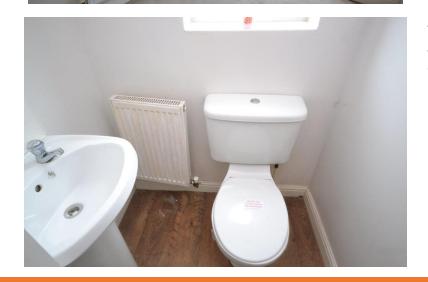

## INNER VESTIBULE

GROUND FLOOR WC Matching white low flush WC, pedestal wash basin, central heating radiator, window to side elevation.

DINING ROOM 8' 5" x 8' 5" (2.57m x 2.57m) Wood effect floor covering, central heating radiator, French doors to an enclosed rear garden.