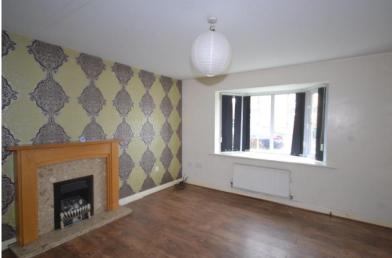

This is a leasehold property, 999 years from 1st January 2002, Ground rent £80 PA, No service charge.

ENTRANCE VESTIBULE Front entrance door, central heating radiator, stairs to first floor landing.

LOUNGE 14' 8" x 12' 6" (4.47m x 3.81m) Laminate flooring, central heating radiator, feature fire surround with marble inlay & plinth, bay window to front elevation.