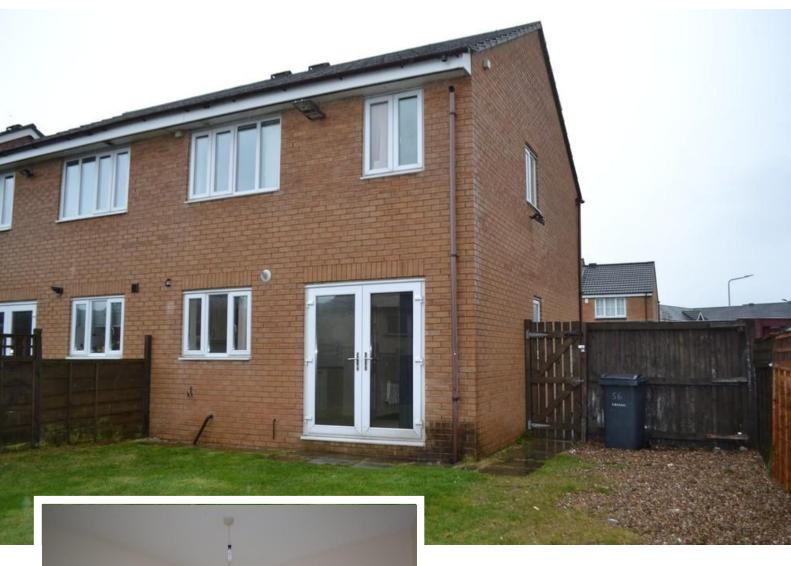

EXTERIOR Open plan front garden with lawn, tarmac drive to the side. Enclosed rear garden with lawn & fenced boundaries.