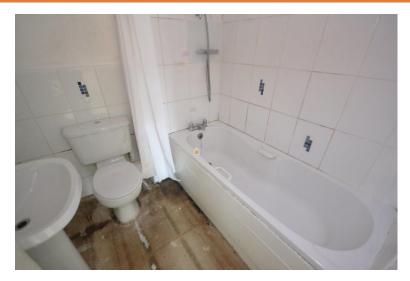

BEDROOM THREE 6' 2" x 7' 2" (1.88m x 2.18m)
Central heating radiator, window to rear elevation.

BATHROOM 6' 2" x 6' 2" (1.88m x 1.88m) Three piece suite in white comprising; panelled bath with mixer tap, thermostatic shower above, pedestal wash basin, low flush WC, part tiled walls, shaver socket, extractor, central heating radiator.