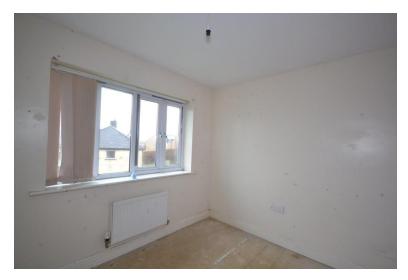

FIRST FLOOR LANDING Central heating radiator, fitted storage cupboard, access to the loft, window to side elevation.

BEDROOM TWO 12 ' 6" x 9' 2" (3.81m x 2.79m) Central heating radiator, window to front elevation.

BEDROOM THREE 6' 2" x 7' 2" (1.88m x 2.18m)
Central heating radiator, window to rear elevation.

BATHROOM 6' 2" x 6' 2" (1.88m x 1.88m) Three piece suite in white comprising; panelled bath with mixer tap, thermostatic shower above, pedestal wash basin, low flush WC, part tiled walls, shaver socket, extractor, central heating radiator.