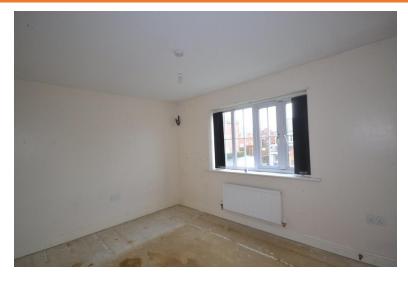

FIRST FLOOR LANDING Central heating radiator, fitted storage cupboard, access to the loft, window to side elevation.

BEDROOM TWO 12 ' 6" x 9' 2" (3.81m x 2.79m) Central heating radiator, window to front elevation.

BEDROOM THREE 6' 2" x 7' 2" (1.88m x 2.18m)
Central heating radiator, window to rear elevation.

BATHROOM 6' 2" x 6' 2" (1.88m x 1.88m) Three piece suite in white comprising; panelled bath with mixer tap, thermostatic shower above, pedestal wash basin, low flush WC, part tiled walls, shaver socket, extractor, central heating radiator.