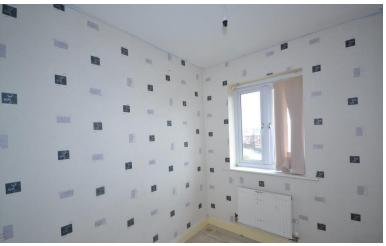

This is a leasehold property, 999 years from 1st January 2002, Ground rent £80 PA, No service charge.

ENTRANCE VESTIBULE Front entrance door, central heating radiator, stairs to first floor landing.

LOUNGE 14' 8" x 12' 6" (4.47m x 3.81m) Laminate flooring, central heating radiator, feature fire surround with marble inlay & plinth, bay window to front elevation.