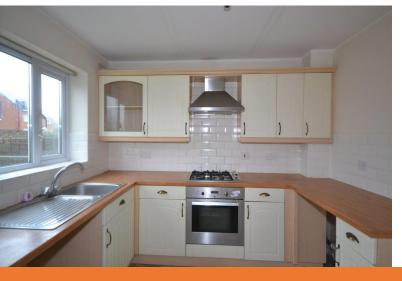

KITCHEN 9' 1" x 7' 1" (2.77m x 2.16m) Fitted base & wall units in cream with contrasting wood effect work surfaces, stainless steel sink & drainer with mixer tap, fitted oven with four ring gas hob & chimney style extractor all matching in brushed stainless steel, plumbing for an automatic washing machine, window to rear elevation.