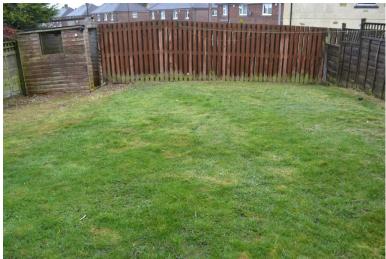

EXTERIOR Open plan front garden with lawn, tarmac drive to the side. Enclosed rear garden with lawn & fenced boundaries.