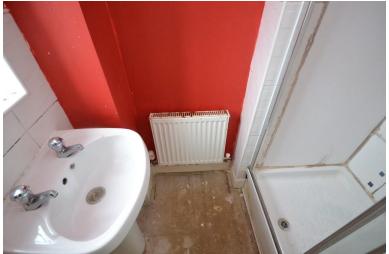

EN-SUITE SHOWER ROOM Matching shower & wash basin in white, central heating radiator, window to front elevation.

BEDROOM TWO 9' 5" x 8' 2" (2.87m x 2.49m) Central heating radiator, window to rear elevation.