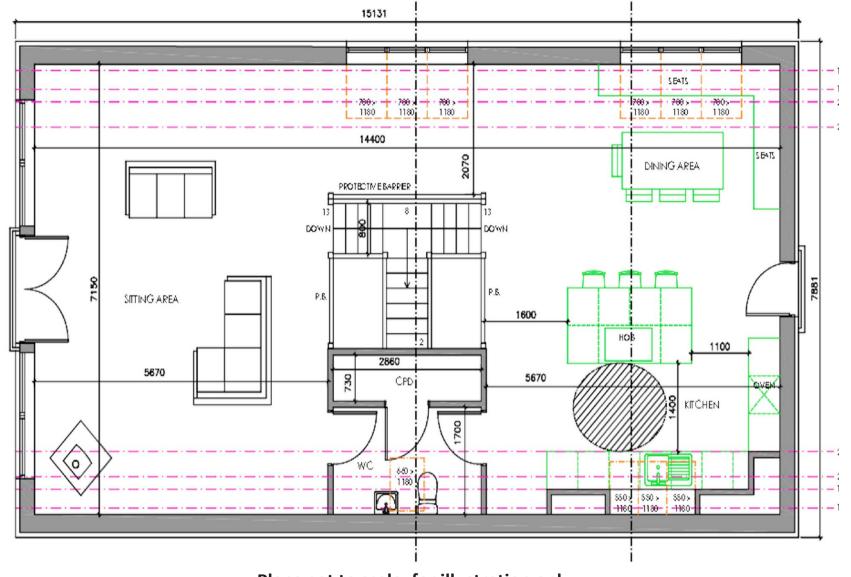

\_\_\_\_\_

First Floor: 102.96 m2

Open Plan Lounge with Wood Burning Stove / Kitchen with Large Family Breakfast Bar / Spacious Dining Area