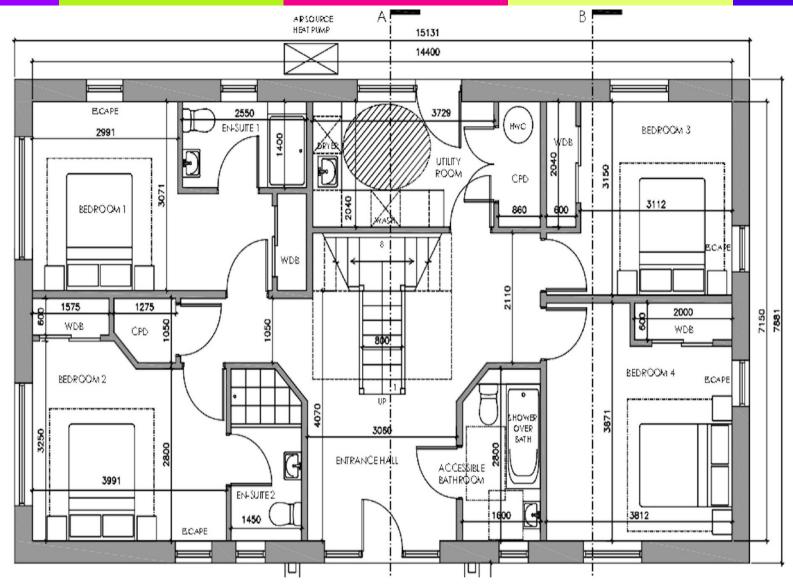

#### Accommodation

The proposed house has planning consent for the following accommodation:

Ground Floor: 96.16 m2

-----

Entrance Vestibule I Master En-Suite Bedroom I Three Further Double Bedrooms - One En-Suite I Family Bathroom I Utility Room