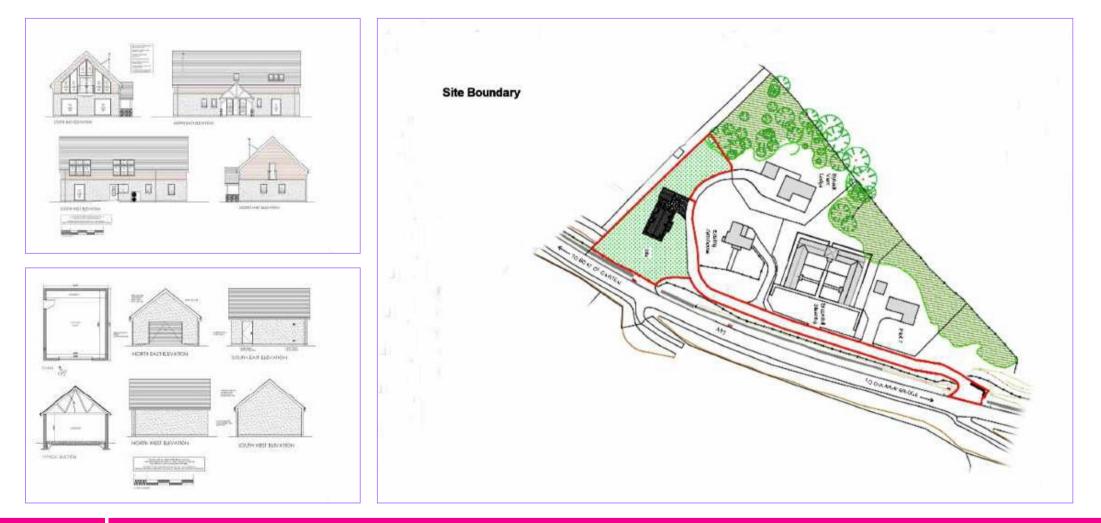

#### Description

Detailed planning permission has been agreed with the local Highland Council Planning Authority for the construction of a two storey, four bedroom detached property with separate garage located at Broomhill, two miles from Nethy Bridge.

### Planning

Planning ref:18/04400/FUL has been obtained from the Highland Council for the erection of a new dwelling house and detached garage.

Further details on planning can be obtained by visiting the Highland council E-Planning website and typing in the reference 18/04400/FUL