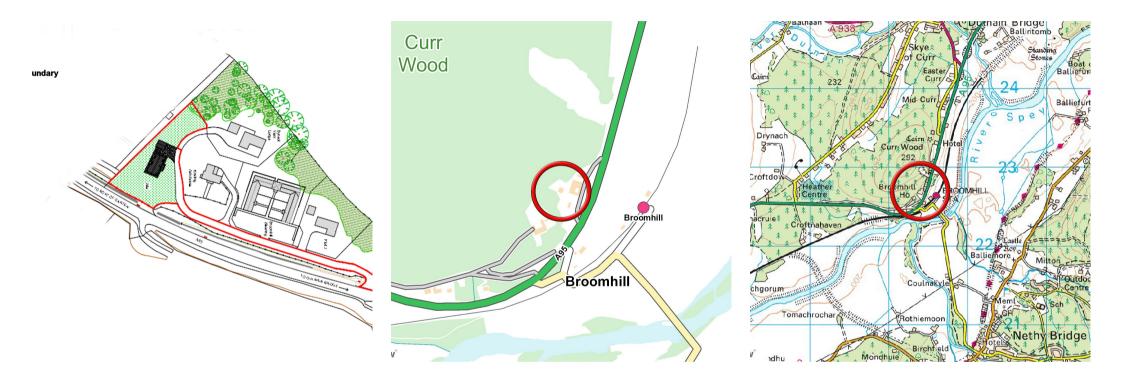

#### Location

The house site is placed for those who wish to enjoy the beauty and amenities of the great outdoors and have the Cairngorms National Park on the doorstep. Located in Broomhill outside Nethy Bridge in the heart of the Scottish Highlands and within wider Strathspey which enjoys vibrant and friendly communities. The area is peaceful and tranguil and is surrounded by spectacular mountain and moorland scenery, making it the ideal base for exploring the Highlands. Famed for its outstanding beauty the area offers an extensive range of outdoor pursuits including skiing at one of Scotlands leading ski resorts, Aviemore, hillwalking, mountain biking, golfing, fishing and stalking.

The A9 is easily accessible with Inverness 30 miles northbound which provides excellent shopping facilities, cathedral, theatre, leisure centre and castle. There is a railway

station in Aviemore with links to North and South and Inverness Airport has regular daily flights to London, Manchester, Birmingham and other UK destinations.

#### Description

Detailed planning permission has been agreed with the local Highland Council Planning Authority for the construction of a two storey, four bedroom detached property with separate garage located at Broomhill, two miles from Nethy Bridge.