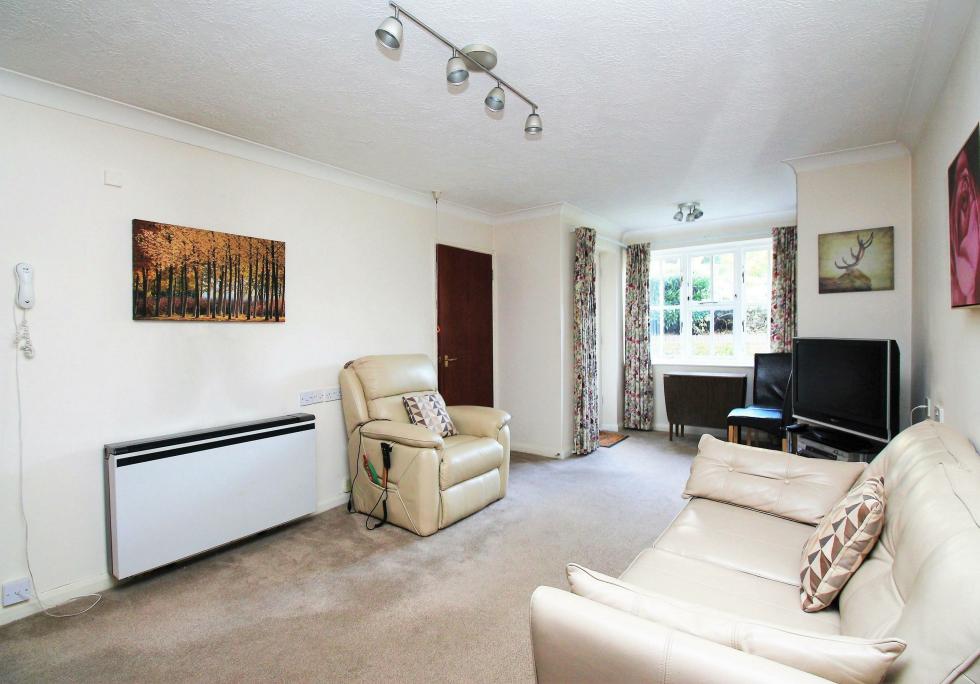

The accommodation is immaculately presented, having been well cared for and comprises an Entrance Hall, a Bathroom with WC, wash basin and bath with shower attachment. The Bedrooms are double in size. The Kitchen comprises a range of matching wall and base units with space for 3 appliances and a breakfast bar looking out to the Gardens. There is ample living space with a large Lounge to fit living room and dining room furniture, and boasts direct access into the Communal Gardens.