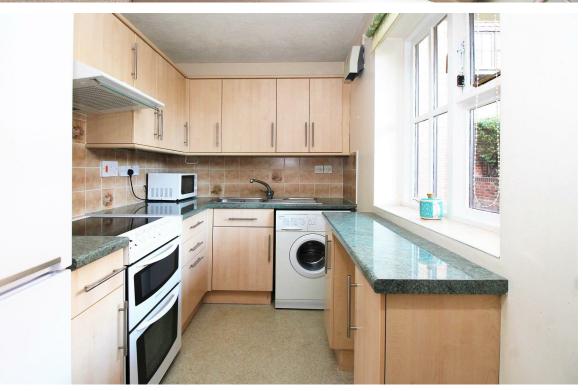

The accommodation is immaculately presented, having been well cared for and comprises an Entrance Hall, a Bathroom with WC, wash basin and bath with shower attachment. The Bedrooms are double in size. The Kitchen comprises a range of matching wall and base units with space for 3 appliances and a breakfast bar looking out to the Gardens. There is ample living space with a large Lounge to fit living room and dining room furniture, and boasts direct access into the Communal Gardens.