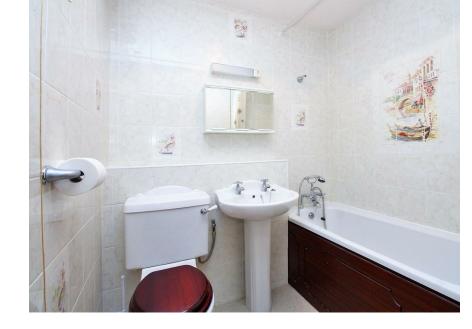

The accommodation is immaculately presented, having been well cared for and comprises an Entrance Hall, a Bathroom with WC, wash basin and bath with shower attachment. The Bedrooms are double in size. The Kitchen comprises a range of matching wall and base units with space for 3 appliances and a breakfast bar looking out to the Gardens. There is ample living space with a large Lounge to fit living room and dining room furniture, and boasts direct access into the Communal Gardens.