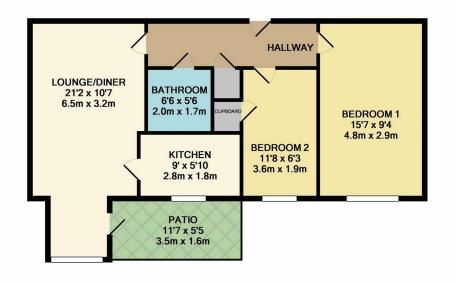

#### TOTAL APPROX. FLOOR AREA 572 SQ.FT. (53.2 SQ.M.)

Whilst every attempt has been made to ensure the accuracy of the floor plan contained here, measurements of doors, windows, rooms and any other items are approximate and no responsibility is taken for any error, omission, or mis-statement. This plan is for illustrative purposes only and should be used as such by any prospective purchaser. The services, systems and appliances shown have not been tested and no guarantee as to their operability or efficiency can be given

The accommodation is immaculately presented, having been well cared for and comprises an Entrance Hall, a Bathroom with WC, wash basin and bath with shower attachment. The Bedrooms are double in size. The Kitchen comprises a range of matching wall and base units with space for 3 appliances and a breakfast bar looking out to the Gardens. There is ample living space with a large Lounge to fit living room and dining room furniture, and boasts direct access into the Communal Gardens.

## 2 BEDROOMS • 1 RECEPTION ROOMS • 1 BATHROOMS