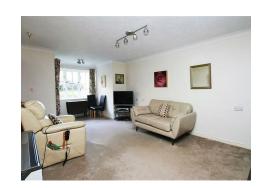

The accommodation is immaculately presented, having been well cared for and comprises an Entrance Hall, a Bathroom with WC, wash basin and bath with shower attachment. The Bedrooms are double in size. The Kitchen comprises a range of matching wall and base units with space for 3 appliances and a breakfast bar looking out to the Gardens. There is ample living space with a large Lounge to fit living room and dining room furniture, and boasts direct access into the Communal Gardens.