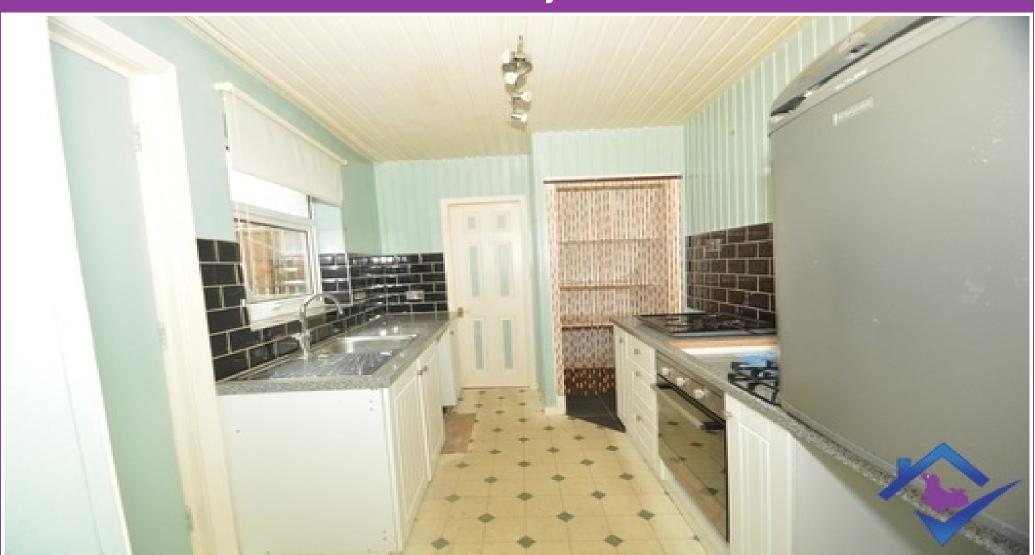

Kitchen

The kitchen has a range of storage units and a large storage cupboard. There is a built in gas cooker/oven and spaces for a variety of appliances.

**Bedroom One** 

The main bedroom is a very spacious double room. The room is to the front of the property, it is neutrally decorated and carpeted.