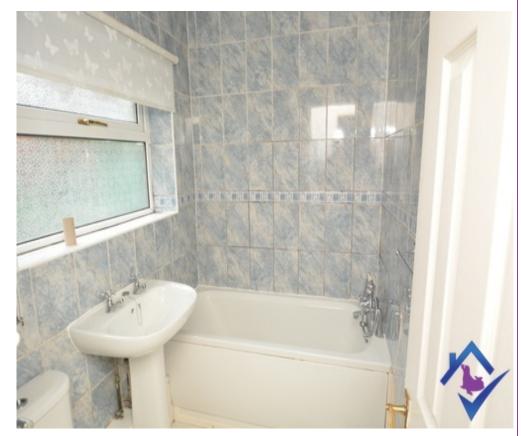

**Bedroom Two** 

The second bedroom is a smaller double bedroom. It is also neutrally decorated and carpeted.

**Family Bathroom** 

The bathroom consists of a basic white 3 piece suite. It is fully cladded.