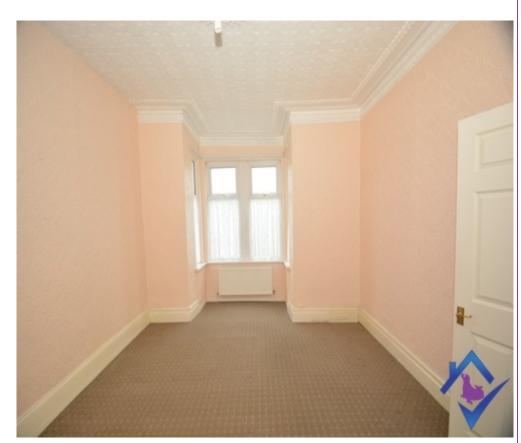

Kitchen

The kitchen has a range of storage units and a large storage cupboard. There is a built in gas cooker/oven and spaces for a variety of appliances.

**Bedroom One** 

The main bedroom is a very spacious double room. The room is to the front of the property, it is neutrally decorated and carpeted.