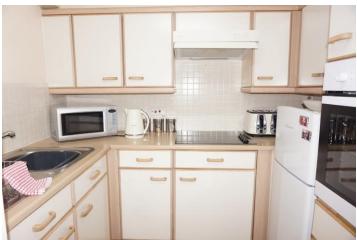

FITTED KITCHEN 7' 6" x 5' 11" (2.29m x 1.8m) having a range of wall and base units, work surfaces, sink with mixer tap, space for fridge/freezer and integrated electric hob and oven.

NEWLY FITTED SHOWER ROOM with walk in shower, white wash hand basin in vanity unit, WC and heated towel rail.