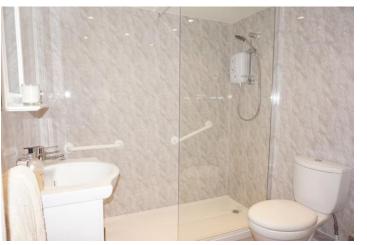

FITTED KITCHEN 7' 6" x 5' 11" (2.29m x 1.8m) having a range of wall and base units, work surfaces, sink with mixer tap, space for fridge/freezer and integrated electric hob and oven.

NEWLY FITTED SHOWER ROOM with walk in shower, white wash hand basin in vanity unit, WC and heated towel rail.