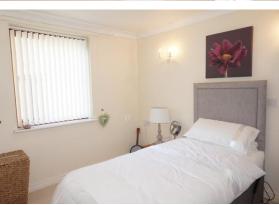

SPACIOUS BEDROOM 10' 10"  $\times$  9' 11" (3.3m  $\times$  3.02m) with window overlooking gardens and glass fronted slide door wardrobes.