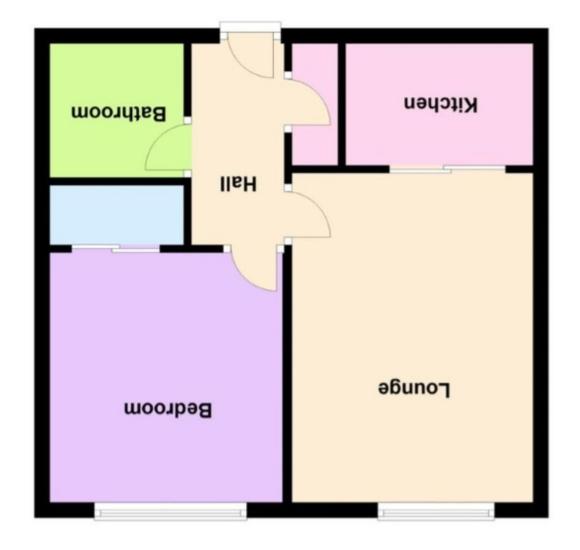

## **GUIDE TO THE RELATIONSHIP BETWEEN ROOMS** NOT TO SCALE: THIS IS AN APPROXIMATE

Therefore we recommend that you regularly monitor our website or email us for updates. Please feel free to relay this to your Sollcitor or License Conveyor. state that the EPC must be presented within 21 days of initial marketing of the property. \*Please note that on occasion the EPC may not be available due to reasons beyond our control, the Regulations

The property is approached via front door from the communal hallway.

HALLWAY having spacious cloaks cupboard and doors off.

LOUNGE 13' 4" x 10' 8" (4.06m x 3.25m) with double glazed window, fireplace and electric heater. It is possible to put patio doors into the lounge so that the gardens can be directly accessed.

FITTED KITCHEN 7' 6" x 5' 11" (2.29m x 1.8m) having a range of wall and base units, work surfaces, sink with mixer tap, space for fridge/freezer and integrated electric hob and oven.

NEWLY FITTED SHOWER ROOM with walk in shower, white wash hand basin in vanity unit, WC and heated towel rail.

SPACIOUS BEDROOM 10' 10"  $\times$  9' 11" (3.3m  $\times$  3.02m) with window overlooking gardens and glass fronted slide door wardrobes.