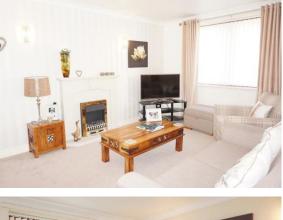

The property is approached via front door from the communal hallway.

HALLWAY having spacious cloaks cupboard and doors off.

LOUNGE 13' 4" x 10' 8" (4.06m x 3.25m) with double glazed window, fireplace and electric heater. It is possible to put patio doors into the lounge so that the gardens can be directly accessed.