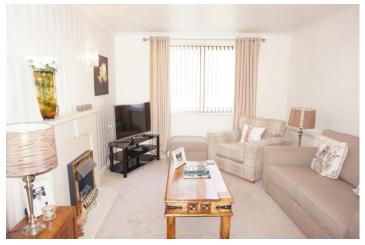

The property is approached via front door from the communal hallway.

HALLWAY having spacious cloaks cupboard and doors off.

LOUNGE 13' 4" x 10' 8" (4.06m x 3.25m) with double glazed window, fireplace and electric heater. It is possible to put patio doors into the lounge so that the gardens can be directly accessed.