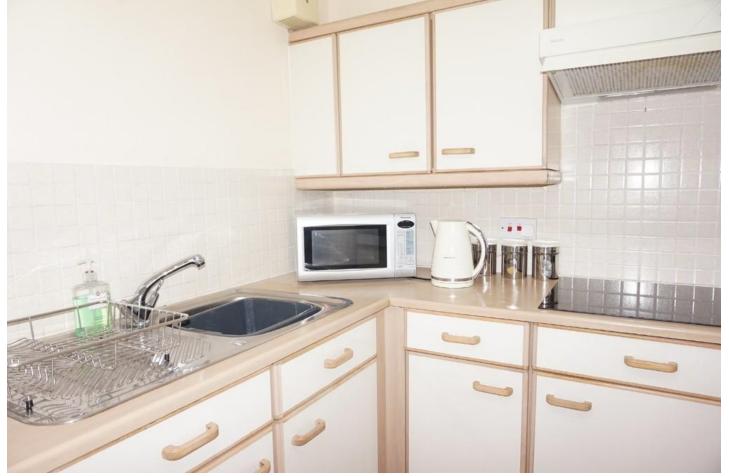

FITTED KITCHEN 7' 6" x 5' 11" (2.29m x 1.8m) having a range of wall and base units, work surfaces, sink with mixer tap, space for fridge/freezer and integrated electric hob and oven.

NEWLY FITTED SHOWER ROOM with walk in shower, white wash hand basin in vanity unit, WC and heated towel rail.