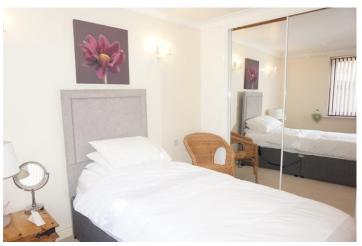

SPACIOUS BEDROOM 10' 10"  $\times$  9' 11" (3.3m  $\times$  3.02m) with window overlooking gardens and glass fronted slide door wardrobes.