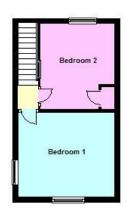

#### BEDROOM 1

3.97m (13') x 3.55m (11'8") Windows to both front and side.

## BEDROOM 2

3.55m (11'8") x 3.04m (10') Windows to both rear and side, airing cupboard.