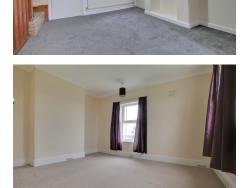

## **DINING AREA**

3.09m (10'2") x 3.50m (11'6") Window to rear, stairs rising to first floor.

### LOUNGE AREA

3.97m (13') x 3.47m (11'5") Window to front, base shelving to alcove