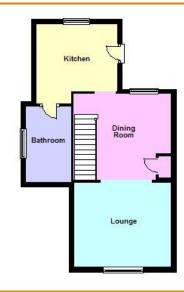

### **GROUND FLOOR** Part glazed door to the rear.

#### **KITCHEN**

3.29m (10'9") x 3.16m (10'4") max. Fitted with a modern range of base units housing single sink and drainer, freestanding electric cooker, space for fridge/freezer, window to rear and door out to garden.

#### **BATHROOM**

Fitted with a single shower cubicle, panelled bath, low level WC and hand wash basin.

## **DINING AREA**

3.09m (10'2") x 3.50m (11'6") Window to rear, stairs rising to first floor.

### LOUNGE AREA

3.97m (13') x 3.47m (11'5") Window to front, base shelving to alcove