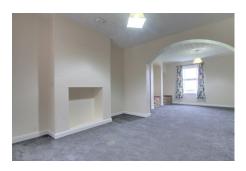

### LOUNGE AREA

3.97m (13') x 3.47m (11'5") Window to front, base shelving to alcove