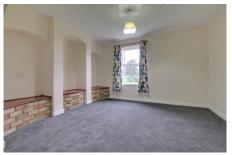

### LOUNGE AREA

3.97m (13') x 3.47m (11'5") Window to front, base shelving to alcove

## **DINING AREA**

3.09m (10'2") x 3.50m (11'6") Window to rear, stairs rising to first floor.