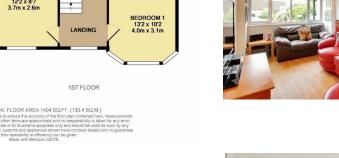

GROUND FLOOR

GARDEN STORE 13' x 9' 4.0m x 2.7m

Anthony Martin Estate Agents

PrimeLocation.com

01322 47 99 33 bexley@anthonymartin.co.uk www.anthonymartin.co.uk

IMPORTANT: we would like to inform pro . A detailed survey has not been carried out, nor the service upon for furnishing purposes and are approximate. If floor plans are included, they are for guidance only and illustration purposes only and may not be to scale. If there are any import natters likely to affect your decision to buy, please contact u

## DAYS LANE

SIDCUP

- 1930s Double Storey Extended Semi-Detached Home
- 3 Double 1st Floor Bedrooms & 4th G.Floor Bedroom
- Near Great Primary & School Schools
- Secluded & Large rear garden With Outbuilding
- Excellent Condition Throughout
- Stunning & Substantial Kitchen Dining Room
- Between Sidcup & New Eltham High Streets & Stations
- D.S Shower Room & Large 1st Floor Bathroom
- 1404 Sq Ft & With O.S.P to Front
- Close to Blackfen High St, A2 & A20