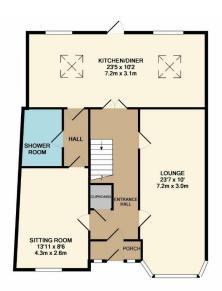

GROUND FLOOR

GARDEN STORE 13' x 9' 4.0m x 2.7m

Anthony Martin Estate Agents

PrimeLocation.com

01322 47 99 33 bexley@anthonymartin.co.uk www.anthonymartin.co.uk

IMPORTANT: we would like to inform pro . A detailed survey has not been carried out, nor the service upon for furnishing purposes and are approximate. If floor plans are included, they are for guidance only and illustration purposes only and may not be to scale. If there are any import natters likely to affect your decision to buy, please contact u

## \*\*\*GUIDE PRICE £540,000 - £550,000\*\*\*

In the heart of the sought after "Days Lane Area" of Sidcup is this beautifully presented 1930s semi-detached home. It has double storey extended to the side along with a full width single storey extension to the rear. On the ground floor off the porch and hallway is a through lounge along with a large and impressive kitchen dining room. There is also a contemporary shower room and a sizeable fourth bedroom/sitting room too. Whilst on the first floor off the landing are three double sized bedrooms and an extended and charming bathroom. Externally to the rear is an approximate 90' secluded and west facing garden. Then to the front is a driveway to suit three vehicles.