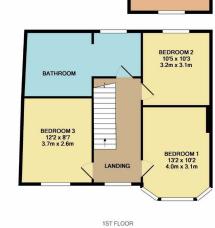

## \*\*\*GUIDE PRICE £540,000 - £550,000\*\*\*

In the heart of the sought after "Days Lane Area" of Sidcup is this beautifully presented 1930s semi-detached home. It has double storey extended to the side along with a full width single storey extension to the rear. On the ground floor off the porch and hallway is a through lounge along with a large and impressive kitchen dining room. There is also a contemporary shower room and a sizeable fourth bedroom/sitting room too. Whilst on the first floor off the landing are three double sized bedrooms and an extended and charming bathroom. Externally to the rear is an approximate 90' secluded and west facing garden. Then to the front is a driveway to suit three vehicles.

## 4 BEDROOMS • 3 RECEPTION ROOMS • 2 BATHROOMS