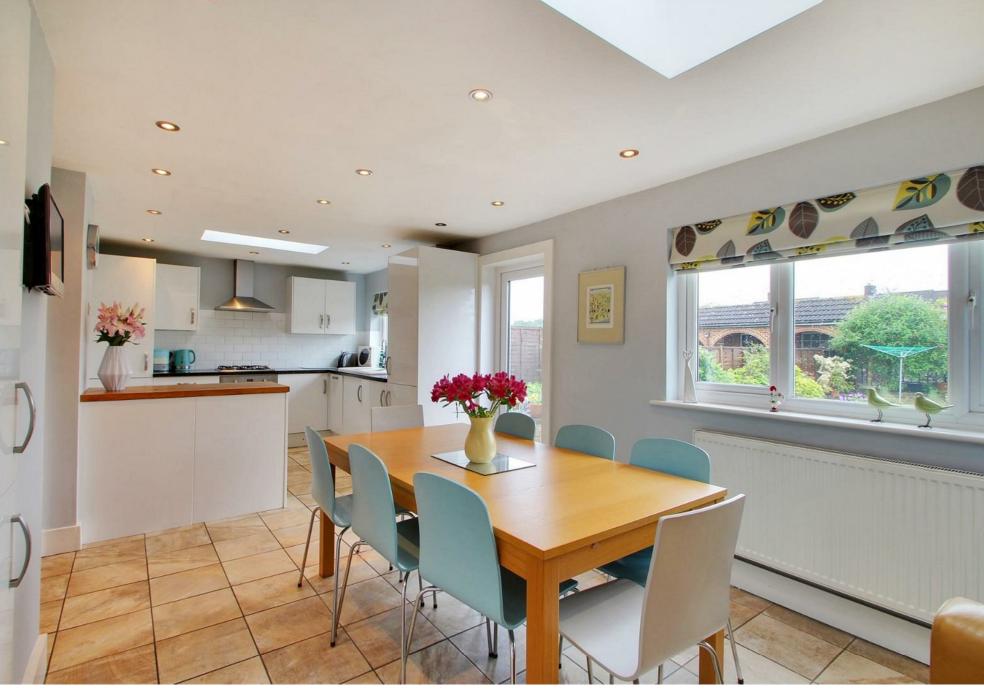

## \*\*\*GUIDE PRICE £540,000 - £550,000\*\*\*

In the heart of the sought after "Days Lane Area" of Sidcup is this beautifully presented 1930s semi-detached home. It has double storey extended to the side along with a full width single storey extension to the rear. On the ground floor off the porch and hallway is a through lounge along with a large and impressive kitchen dining room. There is also a contemporary shower room and a sizeable fourth bedroom/sitting room too. Whilst on the first floor off the landing are three double sized bedrooms and an extended and charming bathroom. Externally to the rear is an approximate 90' secluded and west facing garden. Then to the front is a driveway to suit three vehicles.

## DAYS LANE

SIDCUP

- 1930s Double Storey Extended Semi-Detached Home
- 3 Double 1st Floor Bedrooms & 4th G.Floor Bedroom
- Near Great Primary & School Schools
- Secluded & Large rear garden With Outbuilding
- Excellent Condition Throughout
- Stunning & Substantial Kitchen Dining Room
- Between Sidcup & New Eltham High Streets & Stations
- D.S Shower Room & Large 1st Floor Bathroom
- 1404 Sq Ft & With O.S.P to Front
- Close to Blackfen High St, A2 & A20