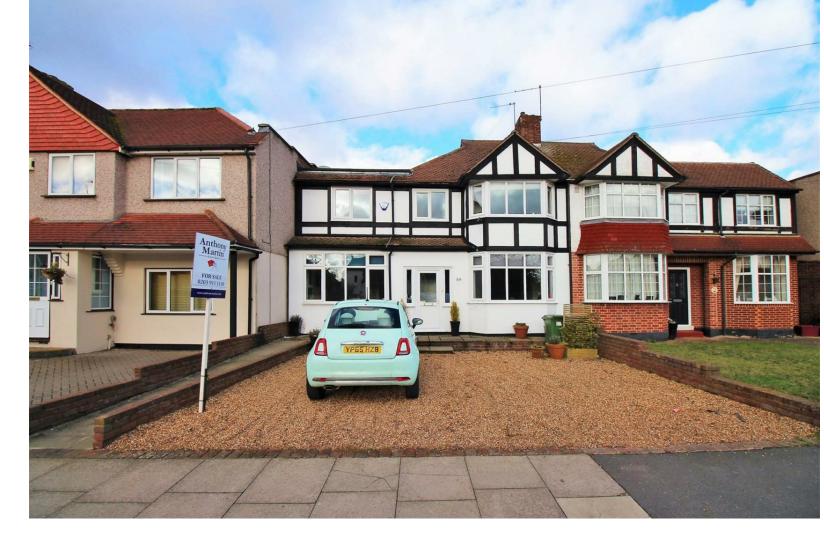

## \*\*\*GUIDE PRICE £540,000 - £550,000\*\*\*

In the heart of the sought after "Days Lane Area" of Sidcup is this beautifully presented 1930s semi-detached home. It has double storey extended to the side along with a full width single storey extension to the rear. On the ground floor off the porch and hallway is a through lounge along with a large and impressive kitchen dining room. There is also a contemporary shower room and a sizeable fourth bedroom/sitting room too. Whilst on the first floor off the landing are three double sized bedrooms and an extended and charming bathroom. Externally to the rear is an approximate 90' secluded and west facing garden. Then to the front is a driveway to suit three vehicles.