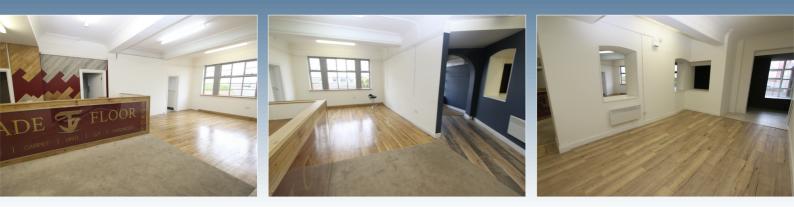

#### DESCRIPTION

End of terrace unit of approx. 1,000sqft benefiting from w/c and ample off street parking to the front.

Previously used as a carpet/floorings showroom, the unit makes for an ideal showroom or could suit other users such as office, occupiers, leisure use (i.e gymnasium) or a health/beauty salon, all subject to obtaining the necessary consents.