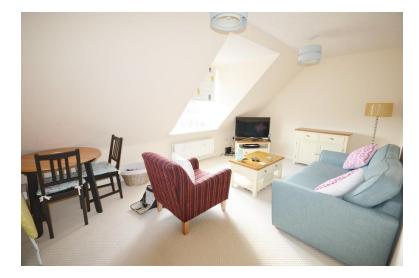

# Lounge

 $16' \ 1'' \times 10' \ 11'' \ (4.9m \times 3.33m)$  Open plan with the kitchen, having a radiator and a double glazed window.