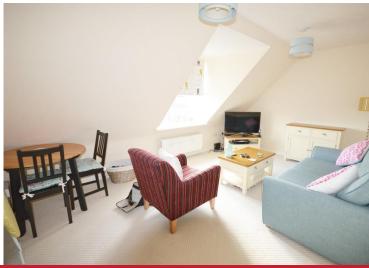

# Lounge

 $16' \ 1'' \times 10' \ 11'' \ (4.9m \times 3.33m)$  Open plan with the kitchen, having a radiator and a double glazed window.