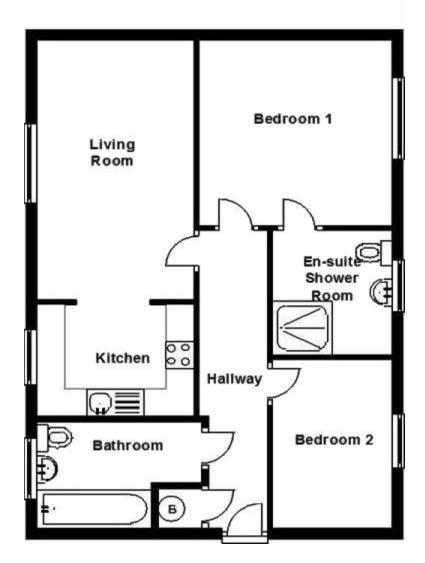

# Hallway

With access to roof space and doors leading to:

# Lounge

 $16' \ 1'' \times 10' \ 11'' \ (4.9m \times 3.33m)$  Open plan with the kitchen, having a radiator and a double glazed window.

#### Kitchen

9' 6" (Max) x 6' 10" (2.9m x 2.08m) With a range of modern base and wall mounted units with built-in Bosch electric hob and oven cooker, stainless steel sink draining unit, plumbing for washing machine, double glazed window and tiled walls.

## **Bedroom One**

12' 0" (Max) x 11' 2" (Max) (3.66m x 3.4m) With double glazed window and radiator.

#### **En Suite Shower Room**

7' 0" (Max) x 4' 11" (Max) (2.13m x 1.5m) Having low flush wc, pedestal wash hand basin, free-standing shower, tiled walls and fully tiled floor, obscured double glazed window and radiator

# **Bedroom Two**

10' 5" x 7' 0" (Max) (3.18m x 2.13m) With double glazed window and radiator.

### **Bathroom**

9' 8" (Max) x 6' 9" (2.95m x 2.06m) With panelled bath, low flush WC, pedestal wash hand basin, tiled walls, fully tiled floor, radiator, obscured double glazed window, airing cupboard with Potterton Powermax HE combination boiler.