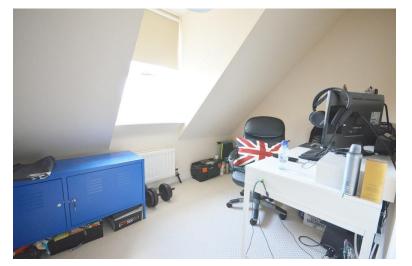

## **Bedroom One**

12' 0" (Max) x 11' 2" (Max) (3.66m x 3.4m) With double glazed window and radiator.

# **Bedroom Two**

10' 5" x 7' 0" (Max) (3.18m x 2.13m) With double glazed window and radiator.