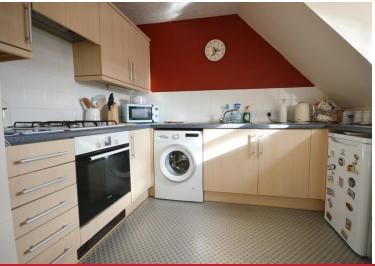

#### Kitchen

9' 6" (Max) x 6' 10" (2.9m x 2.08m) With a range of modern base and wall mounted units with built-in Bosch electric hob and oven cooker, stainless steel sink draining unit, plumbing for washing machine, double glazed window and tiled walls.