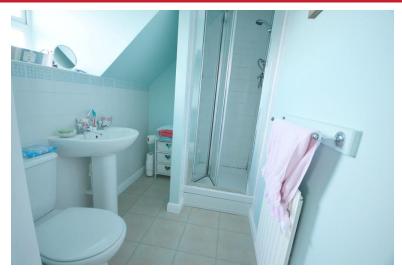

#### **En Suite Shower Room**

7' 0" (Max) x 4' 11" (Max) (2.13m x 1.5m) Having low flush wc, pedestal wash hand basin, free-standing shower, tiled walls and fully tiled floor, obscured double glazed window and radiator

### **Bathroom**

9' 8" (Max) x 6' 9" (2.95m x 2.06m) With panelled bath, low flush WC, pedestal wash hand basin, tiled walls, fully tiled floor, radiator, obscured double glazed window, airing cupboard with Potterton Powermax HE combination boiler.