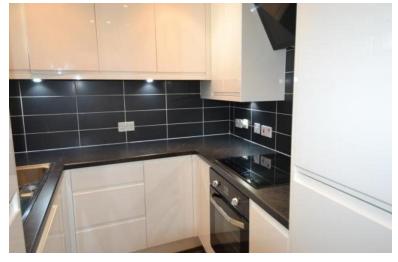

#### **Kitchen**

Having a range of modern white base and eye level units incorporating a sink and drainer unit with mixer tap, built-in electric oven with hob and extractor over, plumbing for a washing machine and fridge freezer.