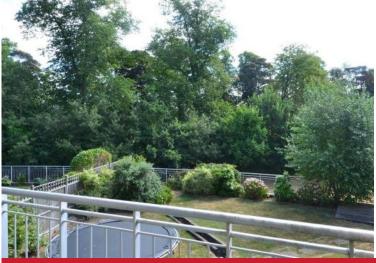

#### Lounge

17' 4" x 9' 10" (5.3m x 3.0m) A spacious lounge having a double glazed window to the rear with double glazed double doors opening onto the balcony, ceiling light point and central heating radiator.

#### **Bedroom One**

Having a double glazed window and double glazed doors opening to the balcony, ceiling light point, central heating radiator and a built-in wardrobe.