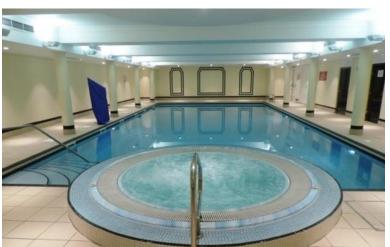

## **Property Description**

This first floor apartment is set in a

purpose built unique apartment block in a highly sought after location benefitting from secure gated parking and elevator to all floors and balcony. The development itself contains a private leisure club comprising gym and swimming pool complex, the main entrance has security gates, daytime concierge and night security, underground parking with video surveillance to all points and landscaped gardens. A security entry system gives access to the communal entrance with access to the apartment via the stairs or lift.