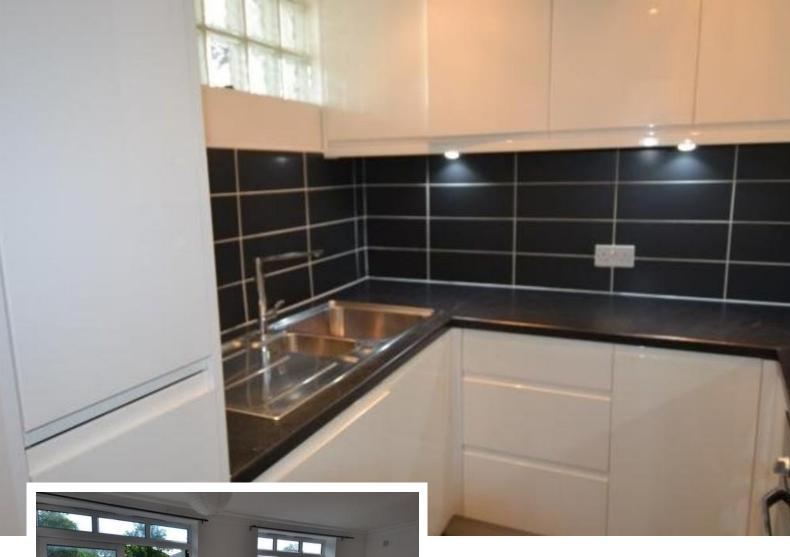

#### **Kitchen**

Having a range of modern white base and eye level units incorporating a sink and drainer unit with mixer tap, built-in electric oven with hob and extractor over, plumbing for a washing machine and fridge freezer.