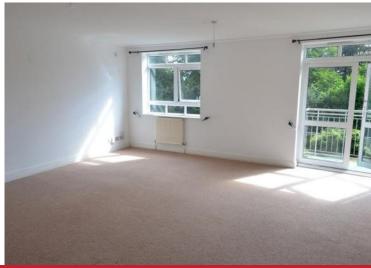

#### Lounge

17' 4" x 9' 10" (5.3m x 3.0m) A spacious lounge having a double glazed window to the rear with double glazed double doors opening onto the balcony, ceiling light point and central heating radiator.