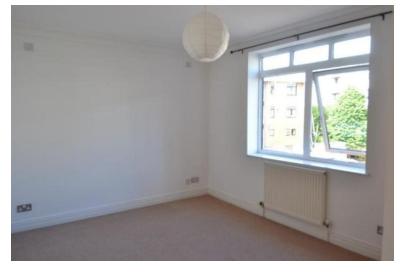

#### **Bedroom One**

Having a double glazed window and double glazed doors opening to the balcony, ceiling light point, central heating radiator and a built-in wardrobe.