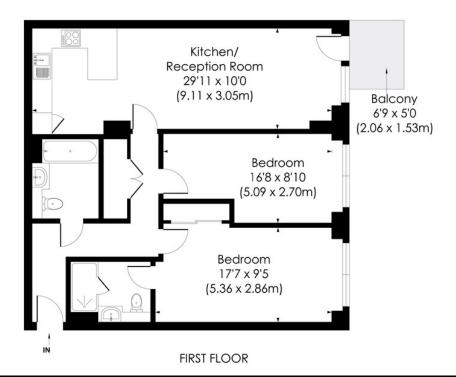

# **PROPERTY SUMMARY**

A stylish and generously sized two-bedroom apartment with a private balcony and parking. Spanning 874sqft, the accommodation includes a spacious master bedroom with an ensuite shower room, a second double bedroom, a family bathroom, and a bright open-plan kitchen and reception area leading to the private balcony.

## **BATTERSEA REACH, SW18**

Approx. Gross Internal Floor Area 874 Sq. ft/81.17 Sq. m