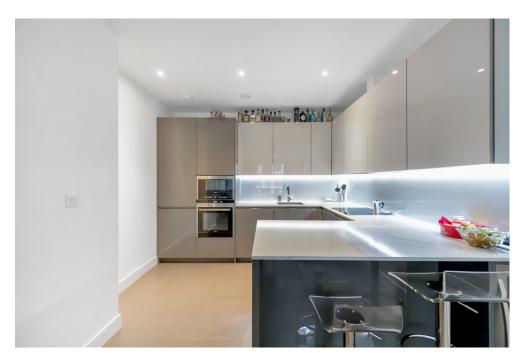

# **PROPERTY SUMMARY**

A stylish and generously sized two-bedroom apartment with a private balcony and parking. Spanning 874sqft, the accommodation includes a spacious master bedroom with an ensuite shower room, a second double bedroom, a family bathroom, and a bright open-plan kitchen and reception area leading to the private balcony.