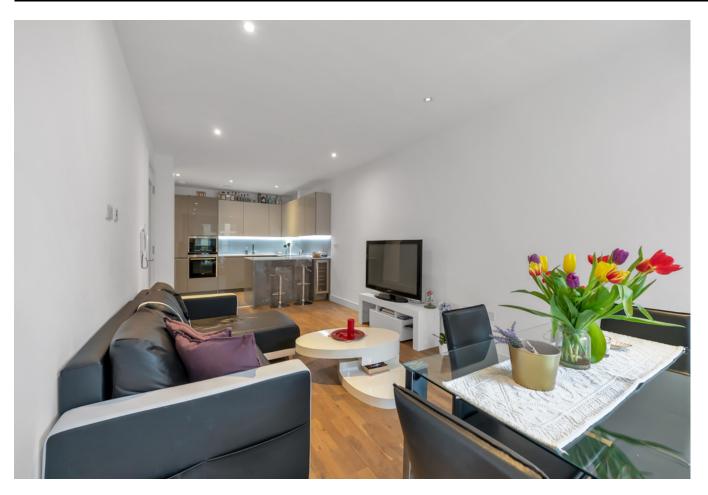

# **PROPERTY SUMMARY**

A stylish and generously sized two-bedroom apartment with a private balcony and parking. Spanning 874sqft, the accommodation includes a spacious master bedroom with an ensuite shower room, a second double bedroom, a family bathroom, and a bright open-plan kitchen and reception area leading to the private balcony.