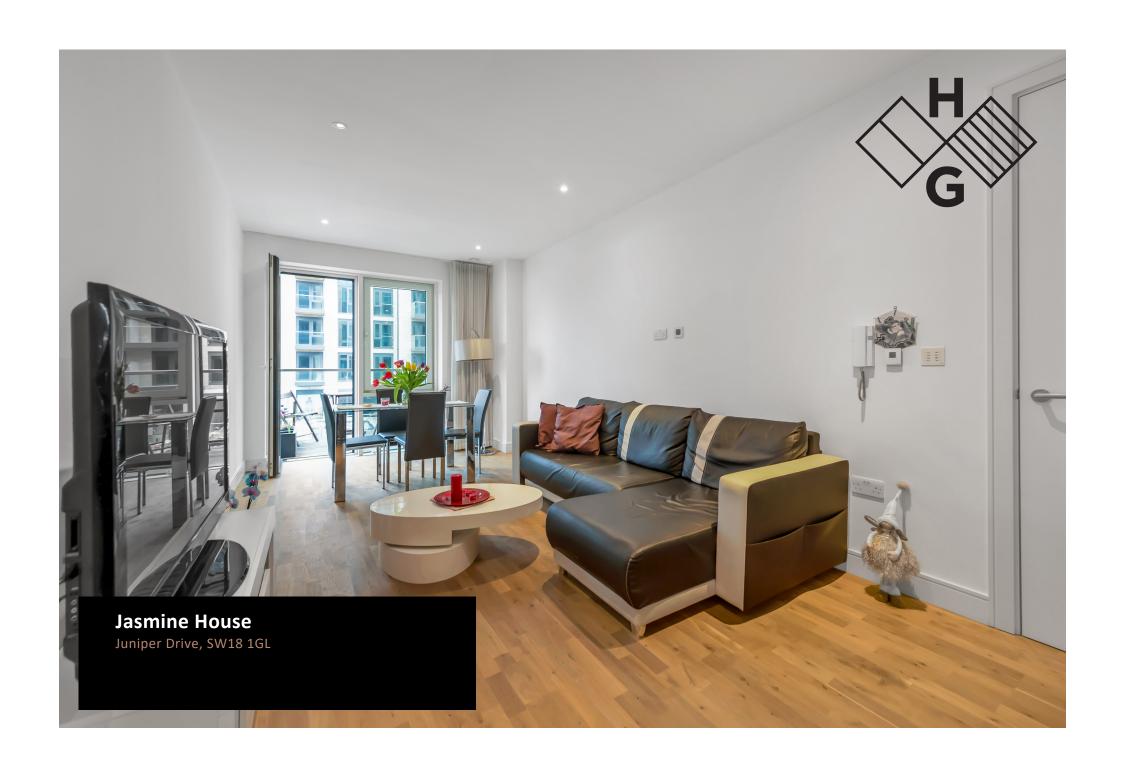

# **PROPERTY SUMMARY**

A stylish and generously sized two-bedroom apartment with a private balcony and parking. Spanning 874sqft, the accommodation includes a spacious master bedroom with an ensuite shower room, a second double bedroom, a family bathroom, and a bright open-plan kitchen and reception area leading to the private balcony.

## **BATTERSEA REACH, SW18**

Approx. Gross Internal Floor Area 874 Sq. ft/81.17 Sq. m