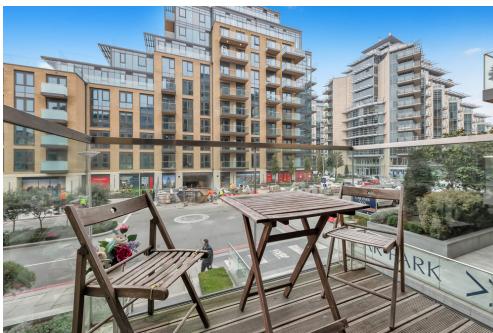

# **PROPERTY SUMMARY**

A stylish and generously sized two-bedroom apartment with a private balcony and parking. Spanning 874sqft, the accommodation includes a spacious master bedroom with an ensuite shower room, a second double bedroom, a family bathroom, and a bright open-plan kitchen and reception area leading to the private balcony.