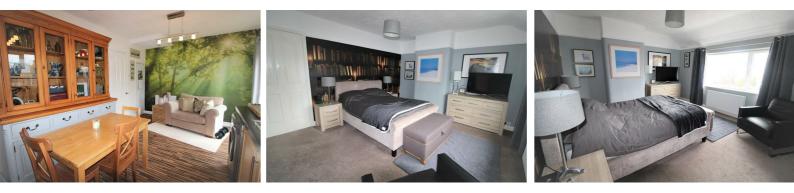

#### **Bedroom One**

#### 13'8" x 12'4" (4.17 x 3.77)

Double glazed window to front. radiator. Built in wardrobe.

#### **Bedroom Two**

### 10'3" x 10'0" (3.13 x 3.06)

Double glazed window to rear. Radiator. Cupboard housing boiler.