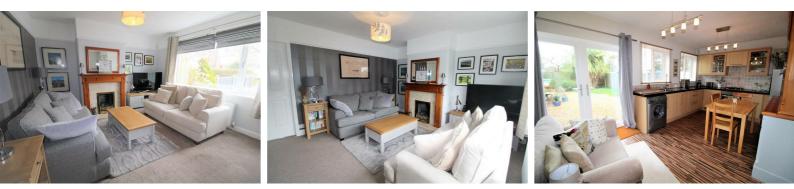

#### Lounge

#### 13'7" x 12'2" (4.16 x 3.72)

With double glazed window to front. Feauture gas fire with marble hearth and wooden mantle. Door to kitchen.

# **Kitchen Dining Room**

# 16'11" x 10'5" (5.16 x 3.19)

A lovely spacious kitchen dining room fitted with a range of wood effect base and wall units with complimenting work surfaces over incorporating stainless steel sink unit with mixer tap. Built in oven, gas hob and extractor hood. Space for freestanding white goods. Two double glazed windows that over look the rear garden. Double glazed patio doors that also open on to the rear garden.