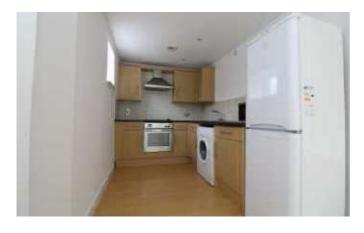

**Upper Floor** 

Hall

Living Room 5.11 X 4.74 (16'9" X 15'7")

Balcony

Kitchen 2.4 X 2.1 (7'10" X 6'11")

Bedroom 3.82 X 3.14 (12'6" X 10'4")

**Shower Room** 