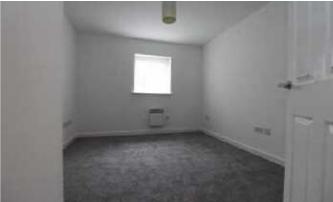

#### Details

Communal Entrance

Entrance hall

Bedroom 5.11 X 2.85 (16'9" X 9'4")

Dressing Room Area 3.97 X 3.16 (13'0" X 10'4")

Balcony

Inner Hall

W.C.