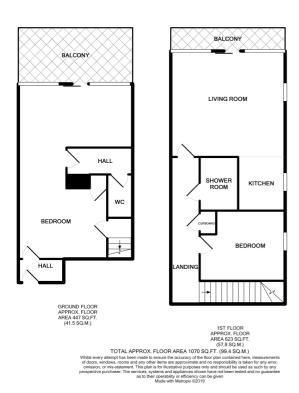

# Floor plans

#### Details

Communal Entrance

Entrance hall

Bedroom 5.11 X 2.85 (16'9" X 9'4")

Dressing Room Area 3.97 X 3.16 (13'0" X 10'4")

Balcony

Inner Hall

W.C.

**Upper Floor** 

Hall

Living Room 5.11 X 4.74 (16'9" X 15'7")

Balcony

Kitchen 2.4 X 2.1 (7'10" X 6'11")

Bedroom 3.82 X 3.14 (12'6" X 10'4")

**Shower Room** 