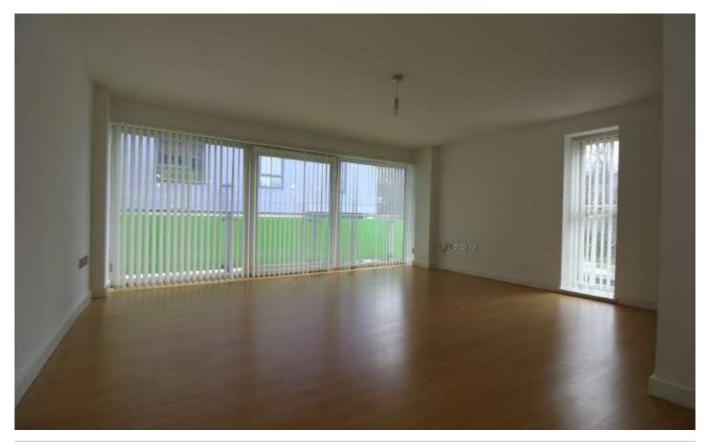

**Upper Floor** 

Hall

Living Room 5.11 X 4.74 (16'9" X 15'7")

Balcony

Kitchen 2.4 X 2.1 (7'10" X 6'11")

Bedroom 3.82 X 3.14 (12'6" X 10'4")

**Shower Room** 