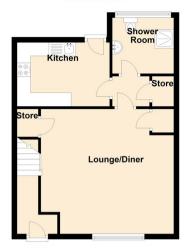

## **Ground Floor**

Attention investors two bedroom property in need of modernisation available with no upper chain and positioned on the sought after George Street within the popular Brunswick Village. Some amenities are available within the area itself with further amenities being offered Gosforth and Ponteland. Public transport links and trunk roads offer access across the region. Briefly comprising to the ground floor: - entrance lobby with stairs to the first floor landing and a door to the lounge, kitchen and shower room/wc. To the first floor there are two good size bedrooms. Externally the property offers a rear yard. We anticipate an extremely high level of interest in this property. For more information and to book a viewing please call our sales team on 0191 284 4050.