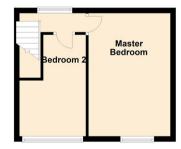

Kitchen 7'9" x 11'3" (2.37 x 3.43)

Master Bedroom 14'11" x 9'11" (4.56 x 3.04)

Bedroom Two 12'4" x 8'0" (3.76 x 2.46)

**Auctioneers Comments** 

Gosforth 0191 236 2070 Newcastle 0191 284 4050 Forest Hall 0191 605 3134 High Heaton 0191 270 1122 Low Fell 0191 487 0800 Tynemouth 0191 257 2000 Whitley Bay 0191 251 3000 Property Management Centre 0191 236 2680

Attention investors two bedroom property in need of modernisation available with no upper chain and positioned on the sought after George Street within the popular Brunswick Village. Some amenities are available within the area itself with further amenities being offered Gosforth and Ponteland. Public transport links and trunk roads offer access across the region. Briefly comprising to the ground floor: - entrance lobby with stairs to the first floor landing and a door to the lounge, kitchen and shower room/wc. To the first floor there are two good size bedrooms. Externally the property offers a rear yard. We anticipate an extremely high level of interest in this property. For more information and to book a viewing please call our sales team on 0191 284 4050.