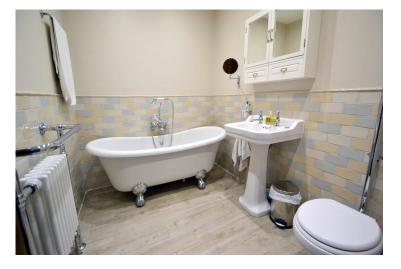

#### Description

Approximate Room Measurements **GROUND FLOOR** 

**GROUND FLOOR BATHROOM** 

LOUNGE 18' x 17' 10" (5.49m x 5.44m)

**KITCHEN/DINER** Kitchen: 15' x 10'10" (4.75m x 3.07m)

Diner: 17'9" x 8'8" (5.45 x 2.68m)