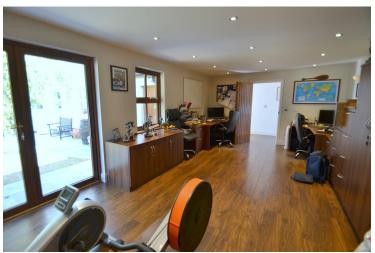

MUSIC ROOM 14' 2" x 10' 5" (4.32m x 3.18m)

BOOT ROOM 11' x 6' 7" (3.35m x 2.01m) STUDY 22' 6" x 12' 9" (6.86m x 3.89m) **CINEMA ROOM** 

GAMES ROOM 27' 5" x 17' (8.36m x 5.18m)

UTILITY ROOM