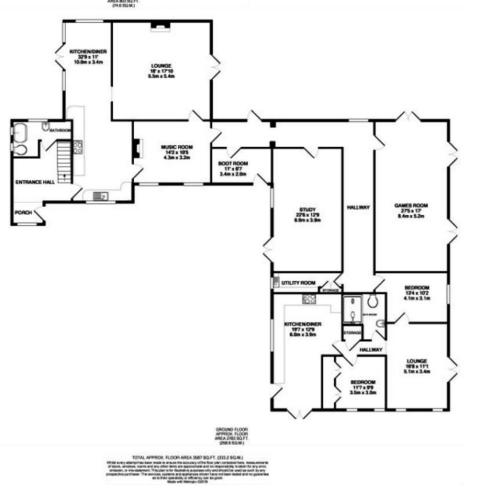

#### Description

Approximate Room Measurements **GROUND FLOOR** 

**GROUND FLOOR BATHROOM** 

LOUNGE 18' x 17' 10" (5.49m x 5.44m)

**KITCHEN/DINER** Kitchen: 15' x 10'10" (4.75m x 3.07m)

Diner: 17'9" x 8'8" (5.45 x 2.68m)

MUSIC ROOM 14' 2" x 10' 5" (4.32m x 3.18m)

BOOT ROOM 11' x 6' 7" (3.35m x 2.01m) STUDY 22' 6" x 12' 9" (6.86m x 3.89m) **CINEMA ROOM** 

GAMES ROOM 27' 5" x 17' (8.36m x 5.18m)

UTILITY ROOM

## **ANNEXE**

KITCHEN/DINER: 19'7" x 12'9" (6m x 3.93m)

BEDROOM: 11'7" x 9'9" (3.56m x 3.01m) SHOWER ROOM

LOUNGE: 16'8" x 11'1" (5.12m x 3.38m)

BEDROOM: 13'4" x 10'2" (4.08m x 3.10m)