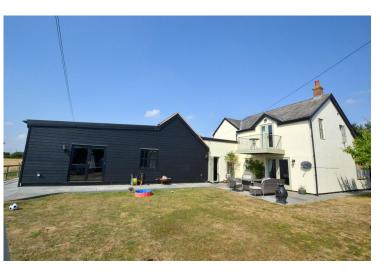

#### Summary

Substantial 4 bedroom detached property positioned deep in the county with panoramic countryside views. Benefiting from good sized Kitchen/Diner, Lounge, Study, 3 Bathrooms. As well as a large 2 bedroom annex, featuring a kitchen/diner, lounge and shower room. VIEWING ADVISED

White House Lane | Belchamp Otten | CO10 Substantial 4 bedroom detached property positioned deep in the county with panoramic countryside views. Benefiting from good sized Kitchen/Diner, Lounge, Study, 3 Bathrooms. As well as a large 2 bedroom annex, featuring a kitchen/diner, lounge and shower room. VIEWING ADVISED