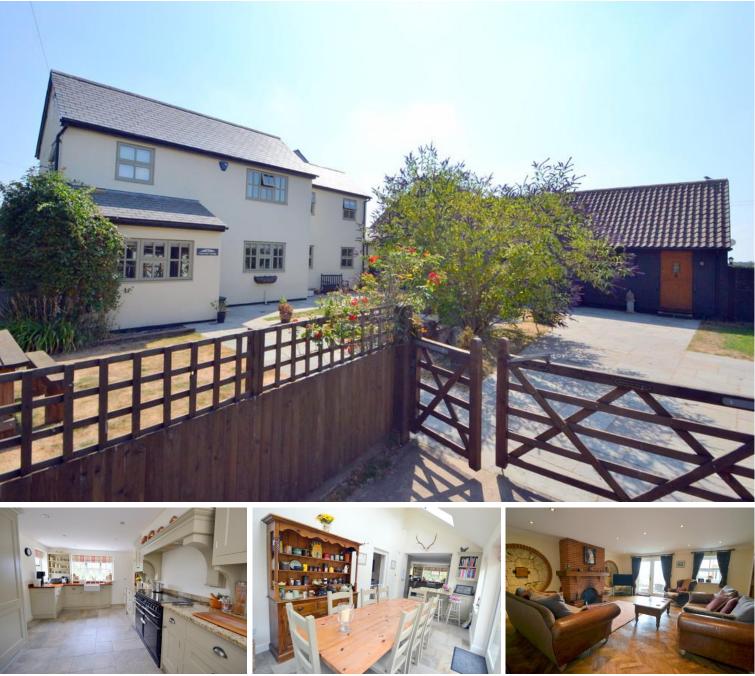

#### Summary

Substantial 4 bedroom detached property positioned deep in the county with panoramic countryside views. Benefiting from good sized Kitchen/Diner, Lounge, Study, 3 Bathrooms. As well as a large 2 bedroom annex, featuring a kitchen/diner, lounge and shower room. VIEWING ADVISED

White House Lane | Belchamp Otten | CO10 Substantial 4 bedroom detached property positioned deep in the county with panoramic countryside views. Benefiting from good sized Kitchen/Diner, Lounge, Study, 3 Bathrooms. As well as a large 2 bedroom annex, featuring a kitchen/diner, lounge and shower room. VIEWING ADVISED