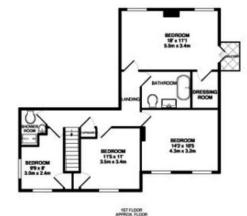

### FIRST FLOOR:

BEDROOM 8' x 9' 9" (2.44m x 2.97m)

SHOWER ROOM

BEDROOM 11' x 11' 5" (3.35m x 3.48m)

BEDROOM 14' x 10' 5" (4.27m x 3.18m)

#### BEDROOM 18' x 11' 1" (5.49m x 3.38m)

#### ENSUITE