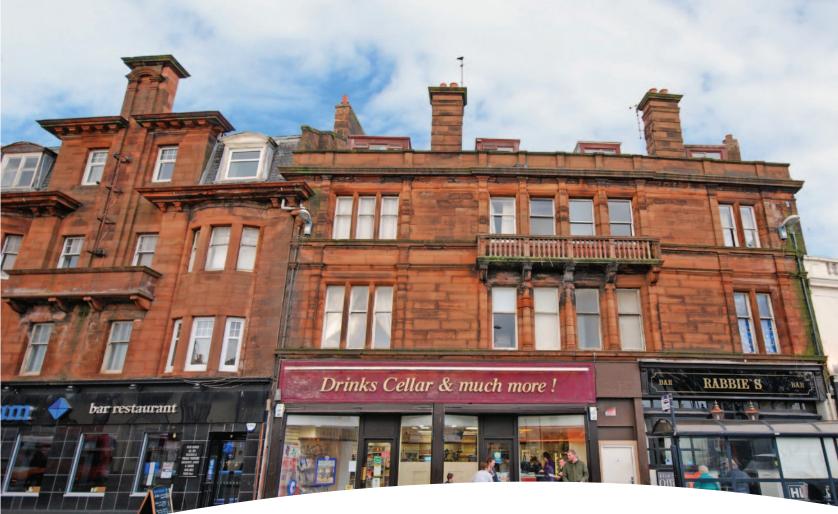

### Directions

From our office continue along Beresford Terrace, cross at the traffic lights and take a left on Burns Statue Square. The property is accessed via the door between Rabbie's and The Drinks Cellar.