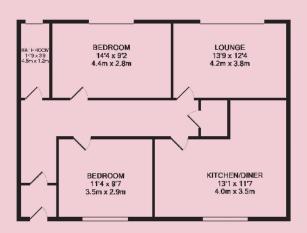

## Accommodation

| Hall:           | 4'7 x 19'7  |
|-----------------|-------------|
| Lounge:         | 12'4 x 13'9 |
| Dining Kitchen: | 11'7 x 13'1 |
| Bedroom 1:      | 11'4 x 9'7  |
| Bedroom 2:      | 9'2 x 14'4  |
| Bathroom:       | 3'9 x 14'9  |

Gross Internal Floor Size 75 M<sup>2</sup>/ 810 FT<sup>2</sup>