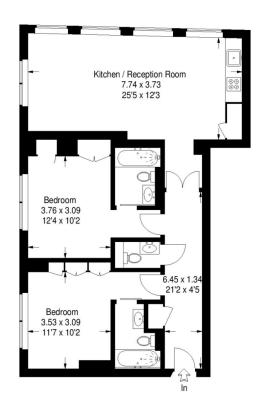

# Floorplan

### Wardour Street, W1F

Approximate Gross Internal Area 81 sq m / 872 sq ft

#### Fourth Floor

FLOORPLANZ © 2013
045 6344080 Ref 114866
This plan is for layout guidance only.
Not drawn to scale, unless stated.
Windows a Box orgenings are
White every cam is taken in the
preparation of this plan, please
check all dimensions, thapes &
compass bearings before making
any decisions reliant upon them.