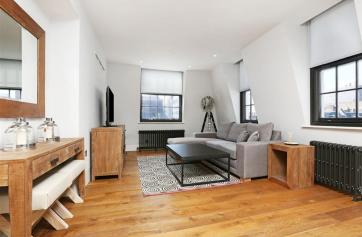

Paramount House, Wardour Street, Soho, W1F £3,500 pcm

**)** 2 Bedrooms

**)** 2 Bathroom

**>** Furnished

TAVISTOCKBOW

RESIDENTIAL

- > Two double bedrooms
- **)** Two bathrooms
- > Open plan kitchen reception room
- Daytime concierge
- Solid wood floors
- **>** Furnished
- **>** Fantastic Soho location
- > 4th floor with lift
- > Available now
- > Close to Oxford Circus tube

A stunning two bedroom, two bathroom flat within this hugely popular portered block on Wardour Street. The flat has been meticulously interior designed with high quality fixtures, fittings and furniture plus solid wood floors. The flat is located on the 4th floor (with lift). Available now, furnished.

### WHAT WE LOVE:

Helpful & friendly porter Passenger lift Lovely windows Wood floors High specification.

### WHAT YOU NEED TO KNOW:

4th floor Available now Recently refurbished High quality furniture Modern appliances.