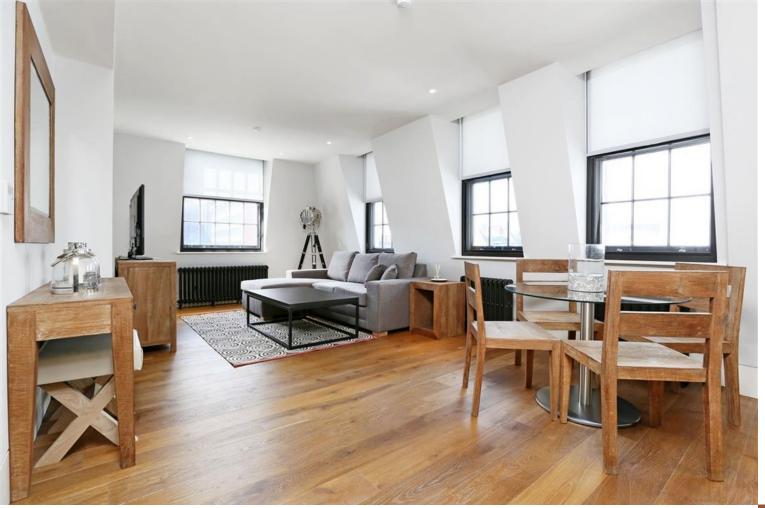

Paramount House, Wardour Street, Soho, W1F £3,500 pcm

**)** 2 Bedrooms

**)** 2 Bathroom

**>** Furnished

TAVISTOCKBOW

RESIDENTIAL

- > Two double bedrooms
- **)** Two bathrooms
- > Open plan kitchen reception room
- Daytime concierge
- Solid wood floors
- **>** Furnished
- **>** Fantastic Soho location
- > 4th floor with lift
- > Available now
- > Close to Oxford Circus tube

A stunning two bedroom, two bathroom flat within this hugely popular portered block on Wardour Street. The flat has been meticulously interior designed with high quality fixtures, fittings and furniture plus solid wood floors. The flat is located on the 4th floor (with lift). Available now, furnished.

### WHAT WE LOVE:

Helpful & friendly porter Passenger lift Lovely windows Wood floors High specification.

### WHAT YOU NEED TO KNOW:

4th floor Available now Recently refurbished High quality furniture Modern appliances.