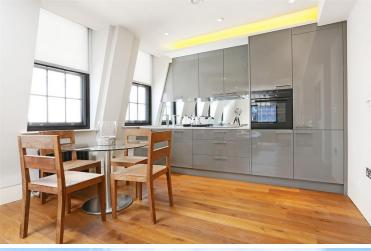

Paramount House, Wardour Street, Soho, W1F £3,500 pcm

**)** 2 Bedrooms

**)** 2 Bathroom

**>** Furnished

TAVISTOCKBOW

RESIDENTIAL

- > Two double bedrooms
- **)** Two bathrooms
- > Open plan kitchen reception room
- Daytime concierge
- Solid wood floors
- **>** Furnished
- **>** Fantastic Soho location
- > 4th floor with lift
- > Available now
- > Close to Oxford Circus tube

A stunning two bedroom, two bathroom flat within this hugely popular portered block on Wardour Street. The flat has been meticulously interior designed with high quality fixtures, fittings and furniture plus solid wood floors. The flat is located on the 4th floor (with lift). Available now, furnished.

### WHAT WE LOVE:

Helpful & friendly porter Passenger lift Lovely windows Wood floors High specification.

### WHAT YOU NEED TO KNOW:

4th floor Available now Recently refurbished High quality furniture Modern appliances.