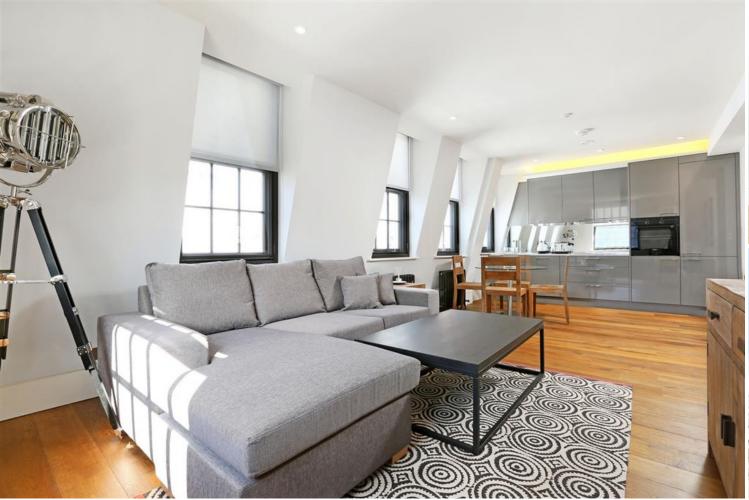

Paramount House, Wardour Street, Soho, W1F £3,500 pcm

**)** 2 Bedrooms

**)** 2 Bathroom

**>** Furnished

TAVISTOCKBOW

RESIDENTIAL

- > Two double bedrooms
- **)** Two bathrooms
- > Open plan kitchen reception room
- Daytime concierge
- Solid wood floors
- **>** Furnished
- **>** Fantastic Soho location
- > 4th floor with lift
- > Available now
- > Close to Oxford Circus tube

A stunning two bedroom, two bathroom flat within this hugely popular portered block on Wardour Street. The flat has been meticulously interior designed with high quality fixtures, fittings and furniture plus solid wood floors. The flat is located on the 4th floor (with lift). Available now, furnished.

### WHAT WE LOVE:

Helpful & friendly porter Passenger lift Lovely windows Wood floors High specification.

### WHAT YOU NEED TO KNOW:

4th floor Available now Recently refurbished High quality furniture Modern appliances.