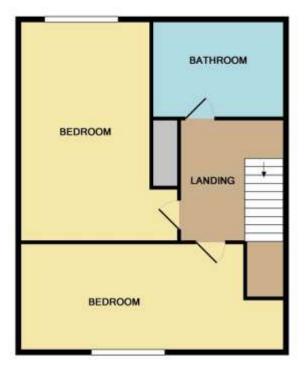

BEDROOM 14' 6" x 10' 9" (4.42m x 3.28m)

BEDROOM 12' 8" x 9' 9" (3.86m x 2.97m)

LOUNGE 14' 6" x 10' 8" (4.42m x 3.25m)

KITCHEN/BREAKFAST ROOM 9' 8" x 9' 6" (2.95m x 2.9m)

GROUND FLOOR

1ST FLOOR

Whitst every attempt has been made to ensure the accuracy of the foor plan-contained to the plan-contained of doors, windows, rooms and any other items are approximate and no responsibility in some for the plan is for itsustantive purposes only and should be used as such by any prospective purchaser. The services, systems and appliances shown have not been tested and no guarantee as to their operability or efficiency can be given.