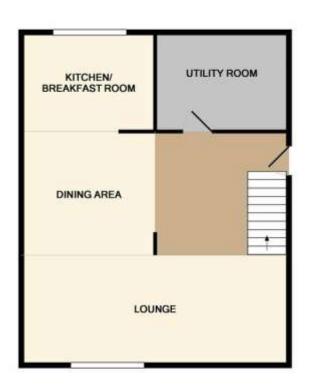

BEDROOM 14' 6" x 10' 9" (4.42m x 3.28m)

BEDROOM 12' 8" x 9' 9" (3.86m x 2.97m)

LOUNGE 14' 6" x 10' 8" (4.42m x 3.25m)

KITCHEN/BREAKFAST ROOM 9' 8" x 9' 6" (2.95m x 2.9m)

GROUND FLOOR

1ST FLOOR

Whitst every attempt has been made to ensure the accuracy of the foor plan-contained to the plan-contained of doors, windows, rooms and any other items are approximate and no responsibility in some for the plan is for itsustantive purposes only and should be used as such by any prospective purchaser. The services, systems and appliances shown have not been tested and no guarantee as to their operability or efficiency can be given.