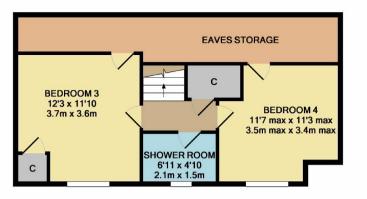

## FIRST FLOOR ACCOMMODATION

Large store cupboard housing central heating boiler.

### **BEDROOM 3**

Overlooks the rear garden.

### **BEDROOM 4**

Overlooks the rear garden.

### **SHOWER ROOM**

With modern white suite incorporating walk in shower, vanity wash hand basin, low flush WC, heated towel warmer/radiator.