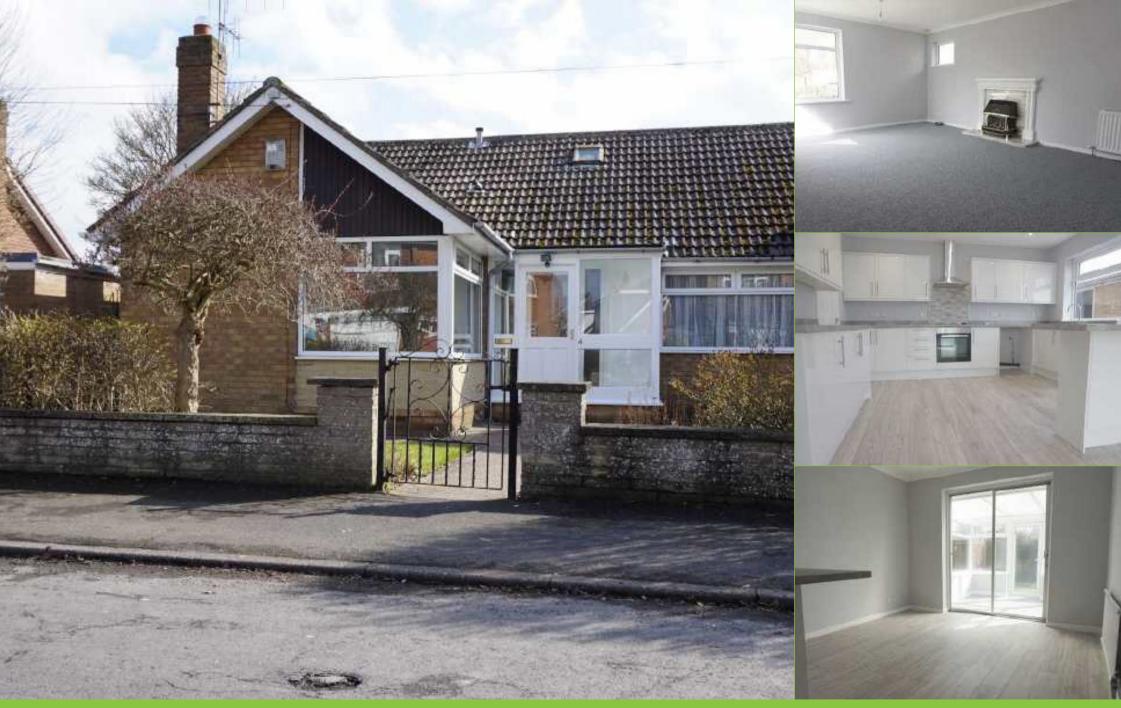

**4 Hornbeam Drive, Cottingham** £975 Per Calendar Month

OFFERED UNFURNISHED - Recently refurbished spacious 4 Bedroom / 2 Bathroom Detached Dormer Bungalow with fabulous newly fitted Kitchen/Day Room and new Bathrooms - MUST BE VIEWED!!

#### **INTRODUCTION**

This well proportioned DETACHED dormer bungalow features a large Living Room, newly fitted Kitchen/Day Room, Conservatory, 2 ground floor Bedrooms (1 fitted) new ground floor Bathroom, 2 first floor Bedrooms and new Shower Room. Gardens front and rear, side drive and Garage. The property has the benefit of gas central heating & PVC double glazing.

#### LIVING ROOM

A spacious room with windows to three elevations.

## **KITCHEN / DAY ROOM**

Newly fitted with a comprehensive range of white gloss fitted units with integrated appliances including stainless steel fronted electric oven, induction hob unit, extractor hood and slimline dishwasher; stainless steel sink unit, laminated flooring, Day Room with sliding glazed doors leading