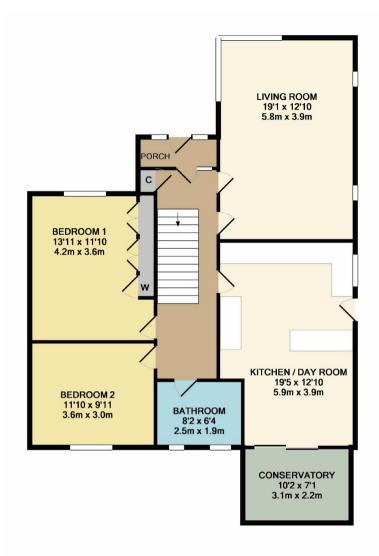

## HALL

With two fitted storage cupboards.

#### LIVING ROOM

A spacious room with windows to three elevations.

## **KITCHEN / DAY ROOM**

Newly fitted with a comprehensive range of white gloss fitted units with integrated appliances including stainless steel fronted electric oven, induction hob unit, extractor hood and slimline dishwasher; stainless steel sink unit, laminated flooring, Day Room with sliding glazed doors leading

# **CONSERVATORY**

With french doors to the rear garden.

# **BEDROOM 1**

to:

With whole wall of fitted wardrobes.

#### **BEDROOM 2**

Overlooks the rear garden.

#### **BATHROOM**

With modern white suite incorporating panelled bath with plumbed shower unit above, shower screen, vanity wash hand basin, low flush WC, heated towel warmer/radiator.