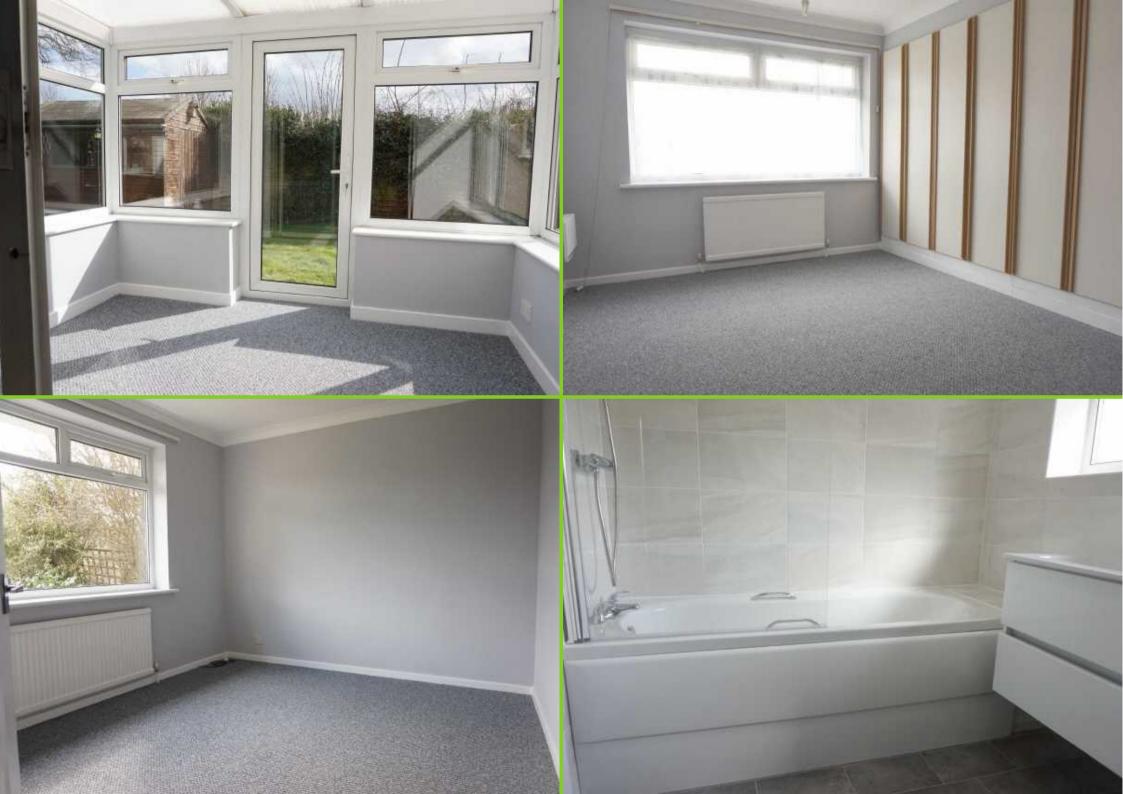

# **CONSERVATORY**

With french doors to the rear garden.

# **BEDROOM 1**

to:

With whole wall of fitted wardrobes.

#### **BEDROOM 2**

Overlooks the rear garden.

#### **BATHROOM**

With modern white suite incorporating panelled bath with plumbed shower unit above, shower screen, vanity wash hand basin, low flush WC, heated towel warmer/radiator.