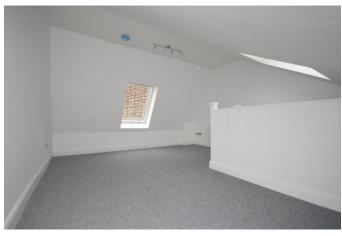

### **BEDROOM**

UPVC double glazed windows to front and Velux window over stairs, electric storage heater, T.V. point.