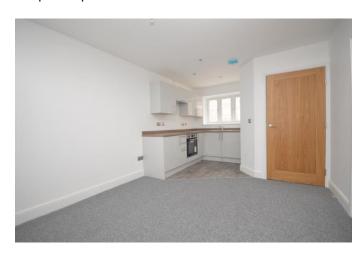

### **DESCRIPTION**

A newly modernised one bedroom townhouse laid out over two floors just outside Kings Lynn town centre. The accommodation comprises entrance hall, lounge/kitchen and bathroom on the ground floor with the first floor fully dedicated to the great sized bedroom. Tower Place boasts three fantastic townhouses newly refurbished to a very high standard by the developer. Tower Place is perfectly situated on the outskirts of Kings Lynn Town Centre providing an ideal location for access to many amenities, retail shops, as well as the bus and train stations.

# LOUNGE/DINER

UPVC double glazed windows to front, open plan to Kitchen, TV point, electric storage heater and telephone point.

# **KITCHEN**

Kitchen area with range of base and wall units. Electric Oven and Hob with extractor, sink and drainer and fridge.