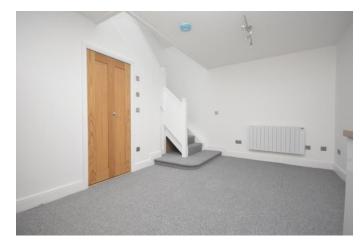

### **ENTRANCE HALL**

Storage cupboard and boiler cupboard. Ample worktop space with storage cupboards underneath.

### **BEDROOM**

UPVC double glazed windows to front and Velux window over stairs, electric storage heater, T.V. point.