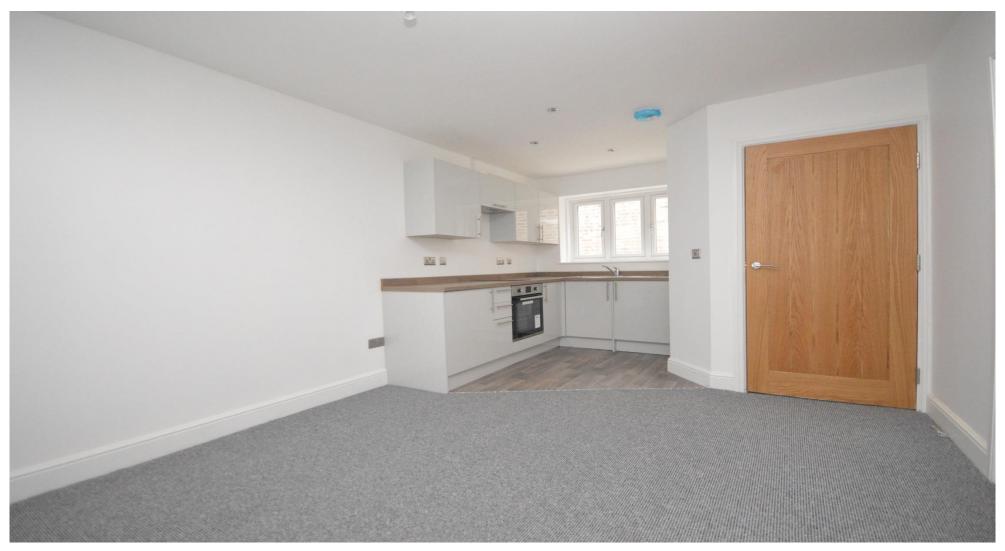

### **DESCRIPTION**

A newly modernised one bedroom townhouse laid out over two floors just outside Kings Lynn town centre. The accommodation comprises entrance hall, lounge/kitchen and bathroom on the ground floor with the first floor fully dedicated to the great sized bedroom. Tower Place boasts three fantastic townhouses newly refurbished to a very high standard by the developer. Tower Place is perfectly situated on the outskirts of Kings Lynn Town Centre providing an ideal location for access to many amenities, retail shops, as well as the bus and train stations.

# LOUNGE/DINER

UPVC double glazed windows to front, open plan to Kitchen, TV point, electric storage heater and telephone point.

# **KITCHEN**

Kitchen area with range of base and wall units. Electric Oven and Hob with extractor, sink and drainer and fridge.