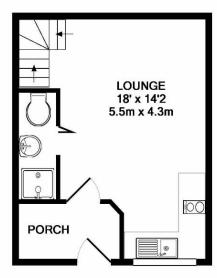

GROUND FLOOR APPROX. FLOOR AREA 255 SQ.FT. (23.7 SQ.M.) 1ST FLOOR APPROX. FLOOR AREA 255 SQ.FT. (23.7 SQ.M.)

TOTAL APPROX. FLOOR AREA 509 SQ.FT. (47.3 SQ.M.)

Whilst every attempt has been made to ensure the accuracy of the floor plan contained here, measurements of doors, windows, rooms and any other items are approximate and no responsibility is taken for any error, omission, or mis-statement. This plan is for illustrative purposes only and should be used as such by any prospective purchaser. The services, systems and appliances shown have not been tested and no guarantee as to their operability or efficiency can be given

Made with Metropix ©2019