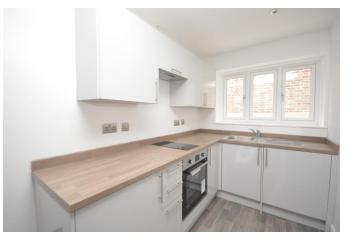

# **KITCHEN**

Kitchen area with range of base and wall units. Electric Oven and Hob with extractor, sink and drainer and fridge.